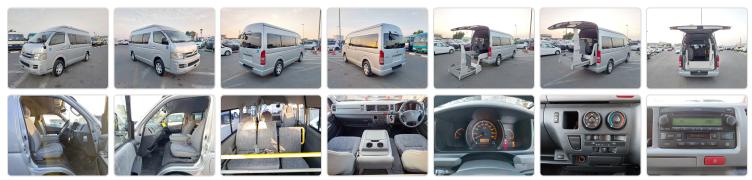

TOYOTA HIACE COMMUTER

Stock ID 544027

## **Vehicle Specifications**

| Model:         |        | Chassis No:     | TRH228-0001266 | Grade:      |                   | Fuel:     | Petrol |
|----------------|--------|-----------------|----------------|-------------|-------------------|-----------|--------|
| Engine:        | 2TR-FE | Drive Train:    | 4WD            | Dimensions: | 24 M <sup>3</sup> | Shape:    | VAN    |
| Engine No:     | 2023   | Transmission:   | AT             | Mileage:    | 101900            | Capacity: | 2700cc |
| Ext. Color:    |        | Weight (kg):    |                | Seats:      | 7                 | Color:    |        |
| Certification: |        | Classification: |                | Exterior:   | SILVER            | Interior: | BLACK  |

## Vehicle images





## **Vehicle Options**

| Pwr Steering   | Yes | Pwr Wind          | Yes | Pwr Mirrors     | Center Lock            | Yes | Air Cond      | Yes |
|----------------|-----|-------------------|-----|-----------------|------------------------|-----|---------------|-----|
| Reverse Camera |     | Pwr Slide Door    |     | Easy Closer     | Cruise Control         |     | ABS           |     |
| Air Bag        | Yes | Fog Lamps         |     | HID Head Lamps  | LED Head Lamps         |     | Spare Key     |     |
| Remote Key     |     | Push Start        |     | Seat Heater     | Pwr Seat               |     | Leather Seat  |     |
| Floor Mat      |     | Sun Roof          |     | Alloy Wheels    | Grill Guard            |     | Rear Wiper    |     |
| Rear Spoiler   |     | Stereo (FULL)