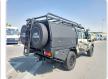

**TOYOTA LAND CRUISER** Stock ID 800953

**Registration Year: 2021/8** Manufacture Year: 2021/7

## **Vehicle Specifications**

| Model:         |         | Chassis No:     | JTEBV71J40B035621 | Grade:             | CAMPER READY      | Fuel:     | Diesel  |
|----------------|---------|-----------------|-------------------|--------------------|-------------------|-----------|---------|
| Engine:        | 1VD-FTV | Drive Train:    | 4WD               | <b>Dimensions:</b> | 23 M <sup>3</sup> | Shape:    | PICK UP |
| Engine No:     | 2023    | Transmission:   | MT                | Mileage:           | 49100             | Capacity: | 4500cc  |
| Ext. Color:    |         | Weight (kg):    |                   | Seats:             | 5                 | Color:    |         |
| Certification: |         | Classification: |                   | Exterior:          | BEIGE             | Interior: | GRAY    |