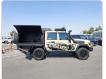

**TOYOTA LAND CRUISER** Stock ID 800953

**Registration Year: 2021/8** Manufacture Year: 2021/7

## **Vehicle Specifications**

| Model:         |         | Chassis No:     | JTEBV71J40B035621 | Grade:             | CAMPER READY      | Fuel:     | Diesel  |
|----------------|---------|-----------------|-------------------|--------------------|-------------------|-----------|---------|
| Engine:        | 1VD-FTV | Drive Train:    | 4WD               | <b>Dimensions:</b> | 23 M <sup>3</sup> | Shape:    | PICK UP |
| Engine No:     | 2023    | Transmission:   | MT                | Mileage:           | 49100             | Capacity: | 4500cc  |
| Ext. Color:    |         | Weight (kg):    |                   | Seats:             | 5                 | Color:    |         |
| Certification: |         | Classification: |                   | Exterior:          | BEIGE             | Interior: | GRAY    |

## Vehicle images