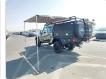

**TOYOTA LAND CRUISER** Stock ID 800953

**Registration Year: 2021/8** Manufacture Year: 2021/7

## **Vehicle Specifications**

| Model:         |         | Chassis No:     | JTEBV71J40B035621 | Grade:             | CAMPER READY      | Fuel:     | Diesel  |
|----------------|---------|-----------------|-------------------|--------------------|-------------------|-----------|---------|
| Engine:        | 1VD-FTV | Drive Train:    | 4WD               | <b>Dimensions:</b> | 23 M <sup>3</sup> | Shape:    | PICK UP |
| Engine No:     | 2023    | Transmission:   | MT                | Mileage:           | 49100             | Capacity: | 4500cc  |
| Ext. Color:    |         | Weight (kg):    |                   | Seats:             | 5                 | Color:    |         |
| Certification: |         | Classification: |                   | Exterior:          | BEIGE             | Interior: | GRAY    |