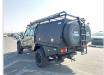

hassis No:     | JTEBV71J40B035621 | Grade:             | CAMPER READY      | Fuel:     | Diesel  |
|----------------|---------|-----------------|-------------------|--------------------|-------------------|-----------|---------|
| Engine:        | 1VD-FTV | Drive Train:    | 4WD               | <b>Dimensions:</b> | 23 M <sup>3</sup> | Shape:    | PICK UP |
| Engine No:     | 2023    | Transmission:   | MT                | Mileage:           | 49100             | Capacity: | 4500cc  |
| Ext. Color:    |         | Weight (kg):    |                   | Seats:             | 5                 | Color:    |         |
| Certification: |         | Classification: |                   | Exterior:          | BEIGE             | Interior: | GRAY    |

## Vehicle images









































## **Vehicle Options**

| Pwr Steering   | Yes | Pwr Wind          | Yes | Pwr Mirrors     |     | Center Lock            | Yes | Air Cond      | Yes |
|----------------|-----|-------------------|-----|-----------------|-----|------------------------|-----|---------------|-----|
| Reverse Camera | Yes | Pwr Slide Door    |     | Easy Closer     |     | Cruise Control         |     | ABS           |     |
| Air Bag        | Yes | Fog Lamps         | Yes | HID Head Lamps  |     | LED Head Lamps         |     | Spare Key     |     |
| Remote Key     |     | Push Start        |     | Seat Heater     |     | Pwr Seat               |     | Leather Seat  |     |
| Floor Mat      |     | Sun Roof          |     | Alloy Wheels    | Yes | Grill Guard            |     | Rear Wiper    |