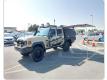

Chassis No:     | JTEBV71J40B035621 | Grade:             | CAMPER READY      | Fuel:     | Diesel  |
|----------------|---------|-----------------|-------------------|--------------------|-------------------|-----------|---------|
| Engine:        | 1VD-FTV | Drive Train:    | 4WD               | <b>Dimensions:</b> | 23 M <sup>3</sup> | Shape:    | PICK UP |
| Engine No:     | 2023    | Transmission:   | MT                | Mileage:           | 49100             | Capacity: | 4500cc  |
| Ext. Color:    |         | Weight (kg):    |                   | Seats:             | 5                 | Color:    |         |
| Certification: |         | Classification: |                   | Exterior:          | BEIGE             | Interior: | GRAY    |

## Vehicle images









































## **Vehicle Options**

| Pwr Steering   | Yes | Pwr Wind          | Yes | Pwr Mirrors     |     | Center Lock            | Yes | Air Cond      | Yes |
|----------------|-----|-------------------|-----|-----------------|-----|------------------------|-----|---------------|-----|
| Reverse Camera | Yes | Pwr Slide Door    |     | Easy Closer     |     | Cruise Control         |     | ABS           |     |
| Air Bag        | Yes | Fog Lamps         | Yes | HID Head Lamps  |     | LED Head Lamps         |     | Spare Key     |     |
| Remote Key     |     | Push Start        |     | Seat Heater     |     | Pwr Seat               |     | Leather Seat  |     |
| Floor Mat      |     | Sun Roof          |     | Alloy Wheels    | Yes | Grill Guard            |     | Rear Wiper    |