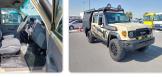

**TOYOTA LAND CRUISER** Stock ID 800953

**Registration Year: 2021/8** Manufacture Year: 2021/7

## **Vehicle Specifications**

| Model:         |         | Chassis No:     | JTEBV71J40B035621 | Grade:             | CAMPER READY      | Fuel:     | Diesel  |
|----------------|---------|-----------------|-------------------|--------------------|-------------------|-----------|---------|
| Engine:        | 1VD-FTV | Drive Train:    | 4WD               | <b>Dimensions:</b> | 23 M <sup>3</sup> | Shape:    | PICK UP |
| Engine No:     | 2023    | Transmission:   | MT                | Mileage:           | 49100             | Capacity: | 4500cc  |
| Ext. Color:    |         | Weight (kg):    |                   | Seats:             | 5                 | Color:    |         |
| Certification: |         | Classification: |                   | Exterior:          | BEIGE             | Interior: | GRAY    |