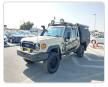

**TOYOTA LAND CRUISER** Stock ID 800953

**Registration Year: 2021/8** Manufacture Year: 2021/7

## **Vehicle Specifications**

| Model:         |         | Chassis No:     | JTEBV71J40B035621 | Grade:             | CAMPER READY      | Fuel:     | Diesel  |
|----------------|---------|-----------------|-------------------|--------------------|-------------------|-----------|---------|
| Engine:        | 1VD-FTV | Drive Train:    | 4WD               | <b>Dimensions:</b> | 23 M <sup>3</sup> | Shape:    | PICK UP |
| Engine No:     | 2023    | Transmission:   | MT                | Mileage:           | 49100             | Capacity: | 4500cc  |
| Ext. Color:    |         | Weight (kg):    |                   | Seats:             | 5                 | Color:    |         |
| Certification: |         | Classification: |                   | Exterior:          | BEIGE             | Interior: | GRAY    |