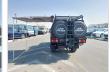

| Chassis No:     | JTEBV71J40B035621 | Grade:             | CAMPER READY      | Fuel:     | Diesel  |
|----------------|---------|-----------------|-------------------|--------------------|-------------------|-----------|---------|
| Engine:        | 1VD-FTV | Drive Train:    | 4WD               | <b>Dimensions:</b> | 23 M <sup>3</sup> | Shape:    | PICK UP |
| Engine No:     | 2023    | Transmission:   | MT                | Mileage:           | 49100             | Capacity: | 4500cc  |
| Ext. Color:    |         | Weight (kg):    |                   | Seats:             | 5                 | Color:    |         |
| Certification: |         | Classification: |                   | Exterior:          | BEIGE             | Interior: | GRAY    |

## Vehicle images









































## **Vehicle Options**

| Pwr Steering   | Yes | Pwr Wind          | Yes | Pwr Mirrors     |     | Center Lock            | Yes | Air Cond      | Yes |
|----------------|-----|-------------------|-----|-----------------|-----|------------------------|-----|---------------|-----|
| Reverse Camera | Yes | Pwr Slide Door    |     | Easy Closer     |     | Cruise Control         |     | ABS           |     |
| Air Bag        | Yes | Fog Lamps         | Yes | HID Head Lamps  |     | LED Head Lamps         |     | Spare Key     |     |
| Remote Key     |     | Push Start        |     | Seat Heater     |     | Pwr Seat               |     | Leather Seat  |     |
| Floor Mat      |     | Sun Roof          |     | Alloy Wheels    | Yes | Grill Guard            |     | Rear Wiper    |