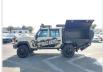

**TOYOTA LAND CRUISER** Stock ID 800953

**Registration Year: 2021/8** Manufacture Year: 2021/7

## **Vehicle Specifications**

| Model:         |         | Chassis No:     | JTEBV71J40B035621 | Grade:             | CAMPER READY      | Fuel:     | Diesel  |
|----------------|---------|-----------------|-------------------|--------------------|-------------------|-----------|---------|
| Engine:        | 1VD-FTV | Drive Train:    | 4WD               | <b>Dimensions:</b> | 23 M <sup>3</sup> | Shape:    | PICK UP |
| Engine No:     | 2023    | Transmission:   | MT                | Mileage:           | 49100             | Capacity: | 4500cc  |
| Ext. Color:    |         | Weight (kg):    |                   | Seats:             | 5                 | Color:    |         |
| Certification: |         | Classification: |                   | Exterior:          | BEIGE             | Interior: | GRAY    |