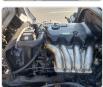

## **Vehicle Specifications**

| Model:         |      | Chassis No:     | FE568B-532420 | Grade:             |                   | Fuel:     | Diesel |
|----------------|------|-----------------|---------------|--------------------|-------------------|-----------|--------|
| Engine:        | 4D35 | Drive Train:    | 2WD           | <b>Dimensions:</b> | 19 M <sup>3</sup> | Shape:    | TRUCK  |
| Engine No:     | 2023 | Transmission:   | MT            | Mileage:           | 373300            | Capacity: | 4560cc |
| Ext. Color:    |      | Weight (kg):    |               | Seats:             | 3                 | Color:    |        |
| Certification: |      | Classification: |               | Exterior:          | WHITE             | Interior: | GRAY   |