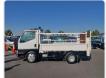

MITSUBISHI CANTER Stock ID 807701 Registration Year: 1998 Manufacture Year: 1998

## **Vehicle Specifications**

| Model:         |      | Chassis No:     | FE568B-532420 | Grade:             |                   | Fuel:     | Diesel |
|----------------|------|-----------------|---------------|--------------------|-------------------|-----------|--------|
| Engine:        | 4D35 | Drive Train:    | 2WD           | <b>Dimensions:</b> | 19 M <sup>3</sup> | Shape:    | TRUCK  |
| Engine No:     | 2023 | Transmission:   | MT            | Mileage:           | 373300            | Capacity: | 4560cc |
| Ext. Color:    |      | Weight (kg):    |               | Seats:             | 3                 | Color:    |        |
| Certification: |      | Classification: |               | Exterior:          | WHITE             | Interior: | GRAY   |