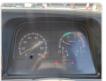

## **Vehicle Specifications**

| Model:         |      | Chassis No:     | FE568B-532420 | Grade:             |                   | Fuel:     | Diesel |
|----------------|------|-----------------|---------------|--------------------|-------------------|-----------|--------|
| Engine:        | 4D35 | Drive Train:    | 2WD           | <b>Dimensions:</b> | 19 M <sup>3</sup> | Shape:    | TRUCK  |
| Engine No:     | 2023 | Transmission:   | MT            | Mileage:           | 373300            | Capacity: | 4560cc |
| Ext. Color:    |      | Weight (kg):    |               | Seats:             | 3                 | Color:    |        |
| Certification: |      | Classification: |               | Exterior:          | WHITE             | Interior: | GRAY   |

## Vehicle images