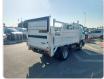

MITSUBISHI CANTER Stock ID 807701 Registration Year: 1998 Manufacture Year: 1998

## **Vehicle Specifications**

| Model:         |      | Chassis No:     | FE568B-532420 | Grade:             |                   | Fuel:     | Diesel |
|----------------|------|-----------------|---------------|--------------------|-------------------|-----------|--------|
| Engine:        | 4D35 | Drive Train:    | 2WD           | <b>Dimensions:</b> | 19 M <sup>3</sup> | Shape:    | TRUCK  |
| Engine No:     | 2023 | Transmission:   | MT            | Mileage:           | 373300            | Capacity: | 4560cc |
| Ext. Color:    |      | Weight (kg):    |               | Seats:             | 3                 | Color:    |        |
| Certification: |      | Classification: |               | Exterior:          | WHITE             | Interior: | GRAY   |