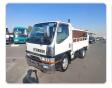

MITSUBISHI CANTER Stock ID 807701 Registration Year: 1998 Manufacture Year: 1998

## **Vehicle Specifications**

| Model:         |      | Chassis No:     | FE568B-532420 | Grade:             |                   | Fuel:     | Diesel |
|----------------|------|-----------------|---------------|--------------------|-------------------|-----------|--------|
| Engine:        | 4D35 | Drive Train:    | 2WD           | <b>Dimensions:</b> | 19 M <sup>3</sup> | Shape:    | TRUCK  |
| Engine No:     | 2023 | Transmission:   | MT            | Mileage:           | 373300            | Capacity: | 4560cc |
| Ext. Color:    |      | Weight (kg):    |               | Seats:             | 3                 | Color:    |        |
| Certification: |      | Classification: |               | Exterior:          | WHITE             | Interior: | GRAY   |