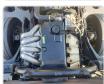

## **Vehicle Specifications**

| Model:         |      | Chassis No:     | FE568B-532420 | Grade:             |                   | Fuel:     | Diesel |
|----------------|------|-----------------|---------------|--------------------|-------------------|-----------|--------|
| Engine:        | 4D35 | Drive Train:    | 2WD           | <b>Dimensions:</b> | 19 M <sup>3</sup> | Shape:    | TRUCK  |
| Engine No:     | 2023 | Transmission:   | MT            | Mileage:           | 373300            | Capacity: | 4560cc |
| Ext. Color:    |      | Weight (kg):    |               | Seats:             | 3                 | Color:    |        |
| Certification: |      | Classification: |               | Exterior:          | WHITE             | Interior: | GRAY   |