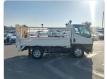

MITSUBISHI CANTER Stock ID 807701 Registration Year: 1998 Manufacture Year: 1998

## **Vehicle Specifications**

| Model:         |      | Chassis No:     | FE568B-532420 | Grade:             |                   | Fuel:     | Diesel |
|----------------|------|-----------------|---------------|--------------------|-------------------|-----------|--------|
| Engine:        | 4D35 | Drive Train:    | 2WD           | <b>Dimensions:</b> | 19 M <sup>3</sup> | Shape:    | TRUCK  |
| Engine No:     | 2023 | Transmission:   | MT            | Mileage:           | 373300            | Capacity: | 4560cc |
| Ext. Color:    |      | Weight (kg):    |               | Seats:             | 3                 | Color:    |        |
| Certification: |      | Classification: |               | Exterior:          | WHITE             | Interior: | GRAY   |