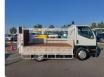

MITSUBISHI CANTER Stock ID 807701 Registration Year: 1998 Manufacture Year: 1998

## **Vehicle Specifications**

| Model:         |      | Chassis No:     | FE568B-532420 | Grade:             |                   | Fuel:     | Diesel |
|----------------|------|-----------------|---------------|--------------------|-------------------|-----------|--------|
| Engine:        | 4D35 | Drive Train:    | 2WD           | <b>Dimensions:</b> | 19 M <sup>3</sup> | Shape:    | TRUCK  |
| Engine No:     | 2023 | Transmission:   | MT            | Mileage:           | 373300            | Capacity: | 4560cc |
| Ext. Color:    |      | Weight (kg):    |               | Seats:             | 3                 | Color:    |        |
| Certification: |      | Classification: |               | Exterior:          | WHITE             | Interior: | GRAY   |