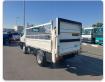

MITSUBISHI CANTER Stock ID 807701 Registration Year: 1998 Manufacture Year: 1998

## **Vehicle Specifications**

| Model:         |      | Chassis No:     | FE568B-532420 | Grade:             |                   | Fuel:     | Diesel |
|----------------|------|-----------------|---------------|--------------------|-------------------|-----------|--------|
| Engine:        | 4D35 | Drive Train:    | 2WD           | <b>Dimensions:</b> | 19 M <sup>3</sup> | Shape:    | TRUCK  |
| Engine No:     | 2023 | Transmission:   | MT            | Mileage:           | 373300            | Capacity: | 4560cc |
| Ext. Color:    |      | Weight (kg):    |               | Seats:             | 3                 | Color:    |        |
| Certification: |      | Classification: |               | Exterior:          | WHITE             | Interior: | GRAY   |