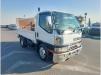

MITSUBISHI CANTER Stock ID 807701 Registration Year: 1998 Manufacture Year: 1998

## **Vehicle Specifications**

| Model:         |      | Chassis No:     | FE568B-532420 | Grade:             |                   | Fuel:     | Diesel |
|----------------|------|-----------------|---------------|--------------------|-------------------|-----------|--------|
| Engine:        | 4D35 | Drive Train:    | 2WD           | <b>Dimensions:</b> | 19 M <sup>3</sup> | Shape:    | TRUCK  |
| Engine No:     | 2023 | Transmission:   | MT            | Mileage:           | 373300            | Capacity: | 4560cc |
| Ext. Color:    |      | Weight (kg):    |               | Seats:             | 3                 | Color:    |        |
| Certification: |      | Classification: |               | Exterior:          | WHITE             | Interior: | GRAY   |