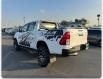

TOYOTA HILUX Stock ID 244911 Registration Year: 2016/11 Manufacture Year: 2016/10

## **Vehicle Specifications**

| Model:         |         | Chassis No:     | MR0KA3CD101302981 | Grade:             |                   | Fuel:     | Diesel  |
|----------------|---------|-----------------|-------------------|--------------------|-------------------|-----------|---------|
| Engine:        | 1GD-FTV | Drive Train:    | 4WD               | <b>Dimensions:</b> | 19 M <sup>3</sup> | Shape:    | PICK UP |
| Engine No:     | 2023    | Transmission:   | MT                | Mileage:           | 199000            | Capacity: | 2800cc  |
| Ext. Color:    |         | Weight (kg):    |                   | Seats:             | 5                 | Color:    |         |
| Certification: |         | Classification: |                   | Exterior:          | WHITE             | Interior: | BLACK   |