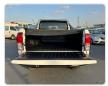

TOYOTA HILUX Stock ID 244911 Registration Year: 2016/11 Manufacture Year: 2016/10

## **Vehicle Specifications**

| Model:         |         | Chassis No:     | MR0KA3CD101302981 | Grade:             |                   | Fuel:     | Diesel  |
|----------------|---------|-----------------|-------------------|--------------------|-------------------|-----------|---------|
| Engine:        | 1GD-FTV | Drive Train:    | 4WD               | <b>Dimensions:</b> | 19 M <sup>3</sup> | Shape:    | PICK UP |
| Engine No:     | 2023    | Transmission:   | MT                | Mileage:           | 199000            | Capacity: | 2800cc  |
| Ext. Color:    |         | Weight (kg):    |                   | Seats:             | 5                 | Color:    |         |
| Certification: |         | Classification: |                   | Exterior:          | WHITE             | Interior: | BLACK   |