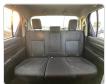

## **Vehicle Specifications**

| Model:         |         | Chassis No:     | MR0KA3CD101302981 | Grade:             |                   | Fuel:     | Diesel  |
|----------------|---------|-----------------|-------------------|--------------------|-------------------|-----------|---------|
| Engine:        | 1GD-FTV | Drive Train:    | 4WD               | <b>Dimensions:</b> | 19 M <sup>3</sup> | Shape:    | PICK UP |
| Engine No:     | 2023    | Transmission:   | MT                | Mileage:           | 199000            | Capacity: | 2800cc  |
| Ext. Color:    |         | Weight (kg):    |                   | Seats:             | 5                 | Color:    |         |
| Certification: |         | Classification: |                   | Exterior:          | WHITE             | Interior: | BLACK   |

## Vehicle images