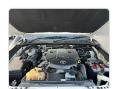

## **Vehicle Specifications**

| Model:         |         | Chassis No:     | MR0KA3CD101302981 | Grade:             |                   | Fuel:     | Diesel  |
|----------------|---------|-----------------|-------------------|--------------------|-------------------|-----------|---------|
| Engine:        | 1GD-FTV | Drive Train:    | 4WD               | <b>Dimensions:</b> | 19 M <sup>3</sup> | Shape:    | PICK UP |
| Engine No:     | 2023    | Transmission:   | MT                | Mileage:           | 199000            | Capacity: | 2800cc  |
| Ext. Color:    |         | Weight (kg):    |                   | Seats:             | 5                 | Color:    |         |
| Certification: |         | Classification: |                   | Exterior:          | WHITE             | Interior: | BLACK   |