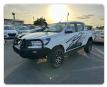

TOYOTA HILUX Stock ID 244911 Registration Year: 2016/11 Manufacture Year: 2016/10

## **Vehicle Specifications**

| Model:         |         | Chassis No:     | MR0KA3CD101302981 | Grade:             |                   | Fuel:     | Diesel  |
|----------------|---------|-----------------|-------------------|--------------------|-------------------|-----------|---------|
| Engine:        | 1GD-FTV | Drive Train:    | 4WD               | <b>Dimensions:</b> | 19 M <sup>3</sup> | Shape:    | PICK UP |
| Engine No:     | 2023    | Transmission:   | MT                | Mileage:           | 199000            | Capacity: | 2800cc  |
| Ext. Color:    |         | Weight (kg):    |                   | Seats:             | 5                 | Color:    |         |
| Certification: |         | Classification: |                   | Exterior:          | WHITE             | Interior: | BLACK   |