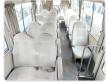

## **Vehicle Specifications**

| Model:         |      | Chassis No:     | BE63EE-300423 | Grade:             |                   | Fuel:     | Diesel |
|----------------|------|-----------------|---------------|--------------------|-------------------|-----------|--------|
| Engine:        |      | Drive Train:    | 2WD           | <b>Dimensions:</b> | 36 M <sup>3</sup> | Shape:    | BUS    |
| Engine No:     | 2023 | Transmission:   | AT            | Mileage:           | 362400            | Capacity: | 5240cc |
| Ext. Color:    |      | Weight (kg):    |               | Seats:             | 26                | Color:    |        |
| Certification: |      | Classification: |               | Exterior:          | WHITE             | Interior: | BEIGE  |

## Vehicle images







































## **Vehicle Options**

| Pwr Steering   | Yes | Pwr Wind          |     | Pwr Mirrors     | Center Lock            | Air Cond Yes  |
|----------------|-----|-------------------|-----|-----------------|------------------------|---------------|
| Reverse Camera |     | Pwr Slide Door    |     | Easy Closer     | Cruise Control         | ABS           |
| Air Bag        |     | Fog Lamps         |     | HID Head Lamps  | LED Head Lamps         | Spare Key     |
| Remote Key     |     | Push Start        |     | Seat Heater     | Pwr Seat               | Leather Seat  |
| Floor Mat      |     | Sun Roof          |     | Alloy Wheels    | Grill Guard            | Rear Wiper    |
| Rear Spoiler   |     | Stereo (FULL)     |     | Navi/TV         | CD Player              |