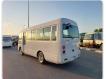

MITSUBISHI ROSA Stock ID 242030 Registration Year: 2004 Manufacture Year: 2004

## **Vehicle Specifications**

| Model:         |      | Chassis No:     | BE63EE-300423 | Grade:             |                   | Fuel:     | Diesel |
|----------------|------|-----------------|---------------|--------------------|-------------------|-----------|--------|
| Engine:        |      | Drive Train:    | 2WD           | <b>Dimensions:</b> | 36 M <sup>3</sup> | Shape:    | BUS    |
| Engine No:     | 2023 | Transmission:   | AT            | Mileage:           | 362400            | Capacity: | 5240cc |
| Ext. Color:    |      | Weight (kg):    |               | Seats:             | 26                | Color:    |        |
| Certification: |      | Classification: |               | Exterior:          | WHITE             | Interior: | BEIGE  |

## Vehicle images