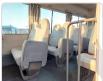

MITSUBISHI ROSA Stock ID 242030 Registration Year: 2004 Manufacture Year: 2004

## **Vehicle Specifications**

| Model:         |      | Chassis No:     | BE63EE-300423 | Grade:             |                   | Fuel:     | Diesel |
|----------------|------|-----------------|---------------|--------------------|-------------------|-----------|--------|
| Engine:        |      | Drive Train:    | 2WD           | <b>Dimensions:</b> | 36 M <sup>3</sup> | Shape:    | BUS    |
| Engine No:     | 2023 | Transmission:   | AT            | Mileage:           | 362400            | Capacity: | 5240cc |
| Ext. Color:    |      | Weight (kg):    |               | Seats:             | 26                | Color:    |        |
| Certification: |      | Classification: |               | Exterior:          | WHITE             | Interior: | BEIGE  |