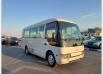

MITSUBISHI ROSA Stock ID 242030 Registration Year: 2004 Manufacture Year: 2004

## **Vehicle Specifications**

| Model:         |      | Chassis No:     | BE63EE-300423 | Grade:             |                   | Fuel:     | Diesel |
|----------------|------|-----------------|---------------|--------------------|-------------------|-----------|--------|
| Engine:        |      | Drive Train:    | 2WD           | <b>Dimensions:</b> | 36 M <sup>3</sup> | Shape:    | BUS    |
| Engine No:     | 2023 | Transmission:   | AT            | Mileage:           | 362400            | Capacity: | 5240cc |
| Ext. Color:    |      | Weight (kg):    |               | Seats:             | 26                | Color:    |        |
| Certification: |      | Classification: |               | Exterior:          | WHITE             | Interior: | BEIGE  |

## Vehicle images