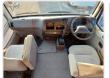

hicle Specifications**

| Model:         |      | Chassis No:     | BE63EE-300423 | Grade:             |                   | Fuel:     | Diesel |
|----------------|------|-----------------|---------------|--------------------|-------------------|-----------|--------|
| Engine:        |      | Drive Train:    | 2WD           | <b>Dimensions:</b> | 36 M <sup>3</sup> | Shape:    | BUS    |
| Engine No:     | 2023 | Transmission:   | AT            | Mileage:           | 362400            | Capacity: | 5240cc |
| Ext. Color:    |      | Weight (kg):    |               | Seats:             | 26                | Color:    |        |
| Certification: |      | Classification: |               | Exterior:          | WHITE             | Interior: | BEIGE  |

## Vehicle images







































## **Vehicle Options**

| Pwr Steering   | Yes | Pwr Wind          |     | Pwr Mirrors     | Center Lock            | Air Cond Yes  |
|----------------|-----|-------------------|-----|-----------------|------------------------|---------------|
| Reverse Camera |     | Pwr Slide Door    |     | Easy Closer     | Cruise Control         | ABS           |
| Air Bag        |     | Fog Lamps         |     | HID Head Lamps  | LED Head Lamps         | Spare Key     |
| Remote Key     |     | Push Start        |     | Seat Heater     | Pwr Seat               | Leather Seat  |
| Floor Mat      |     | Sun Roof          |     | Alloy Wheels    | Grill Guard            | Rear Wiper    |
| Rear Spoiler   |     | Stereo (FULL)     |     | Navi/TV         | CD Player              | Car MD