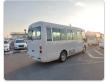

MITSUBISHI ROSA Stock ID 242030 Registration Year: 2004 Manufacture Year: 2004

## **Vehicle Specifications**

| Model:         |      | Chassis No:     | BE63EE-300423 | Grade:             |                   | Fuel:     | Diesel |
|----------------|------|-----------------|---------------|--------------------|-------------------|-----------|--------|
| Engine:        |      | Drive Train:    | 2WD           | <b>Dimensions:</b> | 36 M <sup>3</sup> | Shape:    | BUS    |
| Engine No:     | 2023 | Transmission:   | AT            | Mileage:           | 362400            | Capacity: | 5240cc |
| Ext. Color:    |      | Weight (kg):    |               | Seats:             | 26                | Color:    |        |
| Certification: |      | Classification: |               | Exterior:          | WHITE             | Interior: | BEIGE  |

## Vehicle images