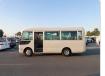

MITSUBISHI ROSA Stock ID 242030 Registration Year: 2004 Manufacture Year: 2004

## **Vehicle Specifications**

| Model:         |      | Chassis No:     | BE63EE-300423 | Grade:             |                   | Fuel:     | Diesel |
|----------------|------|-----------------|---------------|--------------------|-------------------|-----------|--------|
| Engine:        |      | Drive Train:    | 2WD           | <b>Dimensions:</b> | 36 M <sup>3</sup> | Shape:    | BUS    |
| Engine No:     | 2023 | Transmission:   | AT            | Mileage:           | 362400            | Capacity: | 5240cc |
| Ext. Color:    |      | Weight (kg):    |               | Seats:             | 26                | Color:    |        |
| Certification: |      | Classification: |               | Exterior:          | WHITE             | Interior: | BEIGE  |