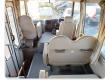

**Vehicle Specifications**

| Model:         |      | Chassis No:     | BE63EE-300423 | Grade:             |                   | Fuel:     | Diesel |
|----------------|------|-----------------|---------------|--------------------|-------------------|-----------|--------|
| Engine:        |      | Drive Train:    | 2WD           | <b>Dimensions:</b> | 36 M <sup>3</sup> | Shape:    | BUS    |
| Engine No:     | 2023 | Transmission:   | AT            | Mileage:           | 362400            | Capacity: | 5240cc |
| Ext. Color:    |      | Weight (kg):    |               | Seats:             | 26                | Color:    |        |
| Certification: |      | Classification: |               | Exterior:          | WHITE             | Interior: | BEIGE  |

## Vehicle images







































## **Vehicle Options**

| Pwr Steering   | Yes | Pwr Wind          |     | Pwr Mirrors     | Center Lock            | Air Cond Yes  |
|----------------|-----|-------------------|-----|-----------------|------------------------|---------------|
| Reverse Camera |     | Pwr Slide Door    |     | Easy Closer     | Cruise Control         | ABS           |
| Air Bag        |     | Fog Lamps         |     | HID Head Lamps  | LED Head Lamps         | Spare Key     |
| Remote Key     |     | Push Start        |     | Seat Heater     | Pwr Seat               | Leather Seat  |
| Floor Mat      |     | Sun Roof          |     | Alloy Wheels    | Grill Guard            | Rear Wiper    |
| Rear Spoiler   |     | Stereo (FULL)     |     | Navi/TV         | CD Player              | Car