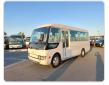

MITSUBISHI ROSA Stock ID 242030 Registration Year: 2004 Manufacture Year: 2004

## **Vehicle Specifications**

| Model:         |      | Chassis No:     | BE63EE-300423 | Grade:             |                   | Fuel:     | Diesel |
|----------------|------|-----------------|---------------|--------------------|-------------------|-----------|--------|
| Engine:        |      | Drive Train:    | 2WD           | <b>Dimensions:</b> | 36 M <sup>3</sup> | Shape:    | BUS    |
| Engine No:     | 2023 | Transmission:   | AT            | Mileage:           | 362400            | Capacity: | 5240cc |
| Ext. Color:    |      | Weight (kg):    |               | Seats:             | 26                | Color:    |        |
| Certification: |      | Classification: |               | Exterior:          | WHITE             | Interior: | BEIGE  |

## Vehicle images