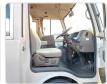

MITSUBISHI ROSA Stock ID 242030 Registration Year: 2004 Manufacture Year: 2004

## **Vehicle Specifications**

| Model:         |      | Chassis No:     | BE63EE-300423 | Grade:             |                   | Fuel:     | Diesel |
|----------------|------|-----------------|---------------|--------------------|-------------------|-----------|--------|
| Engine:        |      | Drive Train:    | 2WD           | <b>Dimensions:</b> | 36 M <sup>3</sup> | Shape:    | BUS    |
| Engine No:     | 2023 | Transmission:   | AT            | Mileage:           | 362400            | Capacity: | 5240cc |
| Ext. Color:    |      | Weight (kg):    |               | Seats:             | 26                | Color:    |        |
| Certification: |      | Classification: |               | Exterior:          | WHITE             | Interior: | BEIGE  |