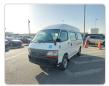

TOYOTA HIACE VAN Stock ID 920517 Registration Year: 2003 Manufacture Year: 2003

## **Vehicle Specifications**

| Model:         |       | Chassis No:     | RZH183-0002311 | Grade:             |                   | Fuel:     | Petrol |
|----------------|-------|-----------------|----------------|--------------------|-------------------|-----------|--------|
| Engine:        | 2RZ-E | Drive Train:    | 2WD            | <b>Dimensions:</b> | 20 M <sup>3</sup> | Shape:    | VAN    |
| Engine No:     | 2023  | Transmission:   | AT             | Mileage:           | 319000            | Capacity: | 2400cc |
| Ext. Color:    |       | Weight (kg):    |                | Seats:             | 5                 | Color:    |        |
| Certification: |       | Classification: |                | Exterior:          | WHITE             | Interior: | GRAY   |

## Vehicle images