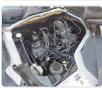

ifications**

| Model:         |       | Chassis No:     | RZH183-0002311 | Grade:             |                   | Fuel:     | Petrol |
|----------------|-------|-----------------|----------------|--------------------|-------------------|-----------|--------|
| Engine:        | 2RZ-E | Drive Train:    | 2WD            | <b>Dimensions:</b> | 20 M <sup>3</sup> | Shape:    | VAN    |
| Engine No:     | 2023  | Transmission:   | AT             | Mileage:           | 319000            | Capacity: | 2400cc |
| Ext. Color:    |       | Weight (kg):    |                | Seats:             | 5                 | Color:    |        |
| Certification: |       | Classification: |                | Exterior:          | WHITE             | Interior: | GRAY   |

## Vehicle images

























## **Vehicle Options**

| Pwr Steering   | Yes | Pwr Wind          | Yes | Pwr Mirrors     | Center Lock            | Yes | Air Cond      | Yes |
|----------------|-----|-------------------|-----|-----------------|------------------------|-----|---------------|-----|
| Reverse Camera |     | Pwr Slide Door    |     | Easy Closer     | Cruise Control         |     | ABS           |     |
| Air Bag        |     | Fog Lamps         |     | HID Head Lamps  | LED Head Lamps         |     | Spare Key     |     |
| Remote Key     |     | Push Start        |     | Seat Heater     | Pwr Seat               |     | Leather Seat  |     |
| Floor Mat      |     | Sun Roof          |     | Alloy Wheels    | Grill Guard            |     | Rear Wiper    |     |
| Rear Spoiler   |     | Stereo (FULL)