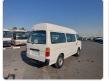

TOYOTA HIACE VAN Stock ID 920517 Registration Year: 2003 Manufacture Year: 2003

## **Vehicle Specifications**

| Model:         |       | Chassis No:     | RZH183-0002311 | Grade:             |                   | Fuel:     | Petrol |
|----------------|-------|-----------------|----------------|--------------------|-------------------|-----------|--------|
| Engine:        | 2RZ-E | Drive Train:    | 2WD            | <b>Dimensions:</b> | 20 M <sup>3</sup> | Shape:    | VAN    |
| Engine No:     | 2023  | Transmission:   | AT             | Mileage:           | 319000            | Capacity: | 2400cc |
| Ext. Color:    |       | Weight (kg):    |                | Seats:             | 5                 | Color:    |        |
| Certification: |       | Classification: |                | Exterior:          | WHITE             | Interior: | GRAY   |

## Vehicle images