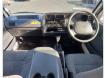

Specifications**

| Model:         |       | Chassis No:     | RZH183-0002311 | Grade:             |                   | Fuel:     | Petrol |
|----------------|-------|-----------------|----------------|--------------------|-------------------|-----------|--------|
| Engine:        | 2RZ-E | Drive Train:    | 2WD            | <b>Dimensions:</b> | 20 M <sup>3</sup> | Shape:    | VAN    |
| Engine No:     | 2023  | Transmission:   | AT             | Mileage:           | 319000            | Capacity: | 2400cc |
| Ext. Color:    |       | Weight (kg):    |                | Seats:             | 5                 | Color:    |        |
| Certification: |       | Classification: |                | Exterior:          | WHITE             | Interior: | GRAY   |

## Vehicle images

























## **Vehicle Options**

| Pwr Steering   | Yes | Pwr Wind          | Yes | Pwr Mirrors     | Center Lock            | Yes | Air Cond      | Yes |
|----------------|-----|-------------------|-----|-----------------|------------------------|-----|---------------|-----|
| Reverse Camera |     | Pwr Slide Door    |     | Easy Closer     | Cruise Control         |     | ABS           |     |
| Air Bag        |     | Fog Lamps         |     | HID Head Lamps  | LED Head Lamps         |     | Spare Key     |     |
| Remote Key     |     | Push Start        |     | Seat Heater     | Pwr Seat               |     | Leather Seat  |     |
| Floor Mat      |     | Sun Roof          |     | Alloy Wheels    | Grill Guard            |     | Rear Wiper    |     |
| Rear Spoiler   |     | Stereo (FULL)