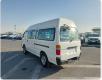

TOYOTA HIACE VAN Stock ID 920517 Registration Year: 2003 Manufacture Year: 2003

## **Vehicle Specifications**

| Model:         |       | Chassis No:     | RZH183-0002311 | Grade:             |                   | Fuel:     | Petrol |
|----------------|-------|-----------------|----------------|--------------------|-------------------|-----------|--------|
| Engine:        | 2RZ-E | Drive Train:    | 2WD            | <b>Dimensions:</b> | 20 M <sup>3</sup> | Shape:    | VAN    |
| Engine No:     | 2023  | Transmission:   | AT             | Mileage:           | 319000            | Capacity: | 2400cc |
| Ext. Color:    |       | Weight (kg):    |                | Seats:             | 5                 | Color:    |        |
| Certification: |       | Classification: |                | Exterior:          | WHITE             | Interior: | GRAY   |

## Vehicle images