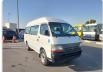

TOYOTA HIACE VAN Stock ID 920517 Registration Year: 2003 Manufacture Year: 2003

## **Vehicle Specifications**

| Model:         |       | Chassis No:     | RZH183-0002311 | Grade:             |                   | Fuel:     | Petrol |
|----------------|-------|-----------------|----------------|--------------------|-------------------|-----------|--------|
| Engine:        | 2RZ-E | Drive Train:    | 2WD            | <b>Dimensions:</b> | 20 M <sup>3</sup> | Shape:    | VAN    |
| Engine No:     | 2023  | Transmission:   | AT             | Mileage:           | 319000            | Capacity: | 2400cc |
| Ext. Color:    |       | Weight (kg):    |                | Seats:             | 5                 | Color:    |        |
| Certification: |       | Classification: |                | Exterior:          | WHITE             | Interior: | GRAY   |

## Vehicle images