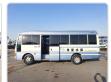

ISUZU JOURNEY Stock ID 097723 Registration Year: 1998 Manufacture Year: 1998

## **Vehicle Specifications**

| Model:         |      | Chassis No:     | RYW40-702082 | Grade:             |                   | Fuel:     | Diesel |
|----------------|------|-----------------|--------------|--------------------|-------------------|-----------|--------|
| Engine:        | TD42 | Drive Train:    | 2WD          | <b>Dimensions:</b> | 38 M <sup>3</sup> | Shape:    | BUS    |
| Engine No:     | 2023 | Transmission:   | AT           | Mileage:           | 294800            | Capacity: | 4200cc |
| Ext. Color:    |      | Weight (kg):    |              | Seats:             | 29                | Color:    |        |
| Certification: |      | Classification: |              | Exterior:          | BLUE WHITE        | Interior: | GRAY   |