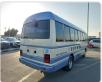

ISUZU JOURNEY Stock ID 097723 Registration Year: 1998 Manufacture Year: 1998

## **Vehicle Specifications**

| Model:         |      | Chassis No:     | RYW40-702082 | Grade:             |                   | Fuel:     | Diesel |
|----------------|------|-----------------|--------------|--------------------|-------------------|-----------|--------|
| Engine:        | TD42 | Drive Train:    | 2WD          | <b>Dimensions:</b> | 38 M <sup>3</sup> | Shape:    | BUS    |
| Engine No:     | 2023 | Transmission:   | AT           | Mileage:           | 294800            | Capacity: | 4200cc |
| Ext. Color:    |      | Weight (kg):    |              | Seats:             | 29                | Color:    |        |
| Certification: |      | Classification: |              | Exterior:          | BLUE WHITE        | Interior: | GRAY   |