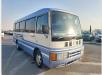

ISUZU JOURNEY Stock ID 097723 Registration Year: 1998 Manufacture Year: 1998

## **Vehicle Specifications**

| Model:         |      | Chassis No:     | RYW40-702082 | Grade:             |                   | Fuel:     | Diesel |
|----------------|------|-----------------|--------------|--------------------|-------------------|-----------|--------|
| Engine:        | TD42 | Drive Train:    | 2WD          | <b>Dimensions:</b> | 38 M <sup>3</sup> | Shape:    | BUS    |
| Engine No:     | 2023 | Transmission:   | AT           | Mileage:           | 294800            | Capacity: | 4200cc |
| Ext. Color:    |      | Weight (kg):    |              | Seats:             | 29                | Color:    |        |
| Certification: |      | Classification: |              | Exterior:          | BLUE WHITE        | Interior: | GRAY   |