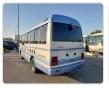

ISUZU JOURNEY Stock ID 097723 Registration Year: 1998 Manufacture Year: 1998

## **Vehicle Specifications**

| Model:         |      | Chassis No:     | RYW40-702082 | Grade:             |                   | Fuel:     | Diesel |
|----------------|------|-----------------|--------------|--------------------|-------------------|-----------|--------|
| Engine:        | TD42 | Drive Train:    | 2WD          | <b>Dimensions:</b> | 38 M <sup>3</sup> | Shape:    | BUS    |
| Engine No:     | 2023 | Transmission:   | AT           | Mileage:           | 294800            | Capacity: | 4200cc |
| Ext. Color:    |      | Weight (kg):    |              | Seats:             | 29                | Color:    |        |
| Certification: |      | Classification: |              | Exterior:          | BLUE WHITE        | Interior: | GRAY   |