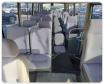

## **Vehicle Specifications**

| Model:         |      | Chassis No:     | RYW40-702082 | Grade:             |                   | Fuel:     | Diesel |
|----------------|------|-----------------|--------------|--------------------|-------------------|-----------|--------|
| Engine:        | TD42 | Drive Train:    | 2WD          | <b>Dimensions:</b> | 38 M <sup>3</sup> | Shape:    | BUS    |
| Engine No:     | 2023 | Transmission:   | AT           | Mileage:           | 294800            | Capacity: | 4200cc |
| Ext. Color:    |      | Weight (kg):    |              | Seats:             | 29                | Color:    |        |
| Certification: |      | Classification: |              | Exterior:          | BLUE WHITE        | Interior: | GRAY   |

## Vehicle images