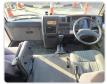

## **Vehicle Specifications**

| Model:         |      | Chassis No:     | RYW40-702082 | Grade:             |                   | Fuel:     | Diesel |
|----------------|------|-----------------|--------------|--------------------|-------------------|-----------|--------|
| Engine:        | TD42 | Drive Train:    | 2WD          | <b>Dimensions:</b> | 38 M <sup>3</sup> | Shape:    | BUS    |
| Engine No:     | 2023 | Transmission:   | AT           | Mileage:           | 294800            | Capacity: | 4200cc |
| Ext. Color:    |      | Weight (kg):    |              | Seats:             | 29                | Color:    |        |
| Certification: |      | Classification: |              | Exterior:          | BLUE WHITE        | Interior: | GRAY   |