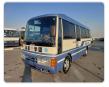

ISUZU JOURNEY Stock ID 097723 Registration Year: 1998 Manufacture Year: 1998

## **Vehicle Specifications**

| Model:         |      | Chassis No:     | RYW40-702082 | Grade:             |                   | Fuel:     | Diesel |
|----------------|------|-----------------|--------------|--------------------|-------------------|-----------|--------|
| Engine:        | TD42 | Drive Train:    | 2WD          | <b>Dimensions:</b> | 38 M <sup>3</sup> | Shape:    | BUS    |
| Engine No:     | 2023 | Transmission:   | AT           | Mileage:           | 294800            | Capacity: | 4200cc |
| Ext. Color:    |      | Weight (kg):    |              | Seats:             | 29                | Color:    |        |
| Certification: |      | Classification: |              | Exterior:          | BLUE WHITE        | Interior: | GRAY   |