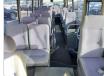

## **Vehicle Specifications**

| Model:         |      | Chassis No:     | RYW40-702082 | Grade:             |                   | Fuel:     | Diesel |
|----------------|------|-----------------|--------------|--------------------|-------------------|-----------|--------|
| Engine:        | TD42 | Drive Train:    | 2WD          | <b>Dimensions:</b> | 38 M <sup>3</sup> | Shape:    | BUS    |
| Engine No:     | 2023 | Transmission:   | AT           | Mileage:           | 294800            | Capacity: | 4200cc |
| Ext. Color:    |      | Weight (kg):    |              | Seats:             | 29                | Color:    |        |
| Certification: |      | Classification: |              | Exterior:          | BLUE WHITE        | Interior: | GRAY   |