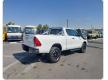

TOYOTA HILUX Stock ID 172583 Registration Year: 2021/6 Manufacture Year: 2021/5

## **Vehicle Specifications**

| Model:         |         | Chassis No:     | MR0KA3CC501171903 | Grade:             |                   | Fuel:     | Diesel  |
|----------------|---------|-----------------|-------------------|--------------------|-------------------|-----------|---------|
| Engine:        | 1GD-FTV | Drive Train:    | 4WD               | <b>Dimensions:</b> | 19 M <sup>3</sup> | Shape:    | PICK UP |
| Engine No:     | 2023    | Transmission:   | MT                | Mileage:           | 35200             | Capacity: | 2800cc  |
| Ext. Color:    |         | Weight (kg):    |                   | Seats:             | 4                 | Color:    |         |
| Certification: |         | Classification: |                   | Exterior:          | WHITE             | Interior: | BLACK   |

## Vehicle images