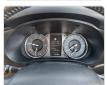

## **Vehicle Specifications**

| Model:         |         | Chassis No:     | MR0KA3CC501171903 | Grade:             |                   | Fuel:     | Diesel  |
|----------------|---------|-----------------|-------------------|--------------------|-------------------|-----------|---------|
| Engine:        | 1GD-FTV | Drive Train:    | 4WD               | <b>Dimensions:</b> | 19 M <sup>3</sup> | Shape:    | PICK UP |
| Engine No:     | 2023    | Transmission:   | MT                | Mileage:           | 35200             | Capacity: | 2800cc  |
| Ext. Color:    |         | Weight (kg):    |                   | Seats:             | 4                 | Color:    |         |
| Certification: |         | Classification: |                   | Exterior:          | WHITE             | Interior: | BLACK   |