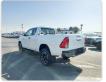

TOYOTA HILUX Stock ID 172583 Registration Year: 2021/6 Manufacture Year: 2021/5

## **Vehicle Specifications**

| Model:         |         | Chassis No:     | MR0KA3CC501171903 | Grade:             |                   | Fuel:     | Diesel  |
|----------------|---------|-----------------|-------------------|--------------------|-------------------|-----------|---------|
| Engine:        | 1GD-FTV | Drive Train:    | 4WD               | <b>Dimensions:</b> | 19 M <sup>3</sup> | Shape:    | PICK UP |
| Engine No:     | 2023    | Transmission:   | MT                | Mileage:           | 35200             | Capacity: | 2800cc  |
| Ext. Color:    |         | Weight (kg):    |                   | Seats:             | 4                 | Color:    |         |
| Certification: |         | Classification: |                   | Exterior:          | WHITE             | Interior: | BLACK   |

## Vehicle images