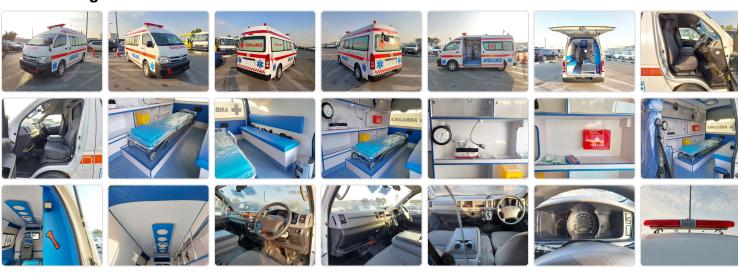

## TOYOTA HIACE AMBULANCE

Stock ID 184241

Registration Year: 2013/2 Manufacture Year: 2012/12

## **Vehicle Specifications**

| Model:         |         | Chassis No:     | KDH221-0010801 | Grade:             |                   | Fuel:     | Diesel |
|----------------|---------|-----------------|----------------|--------------------|-------------------|-----------|--------|
| Engine:        | 1KD-FTV | Drive Train:    | 2WD            | <b>Dimensions:</b> | 24 M <sup>3</sup> | Shape:    | VAN    |
| Engine No:     | 2023    | Transmission:   | AT             | Mileage:           | 285000            | Capacity: | 3000cc |
| Ext. Color:    |         | Weight (kg):    |                | Seats:             | 6                 | Color:    |        |
| Certification: |         | Classification: |                | Exterior:          | WHITE RED         | Interior: | BLACK  |

## Vehicle images