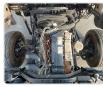

## **Vehicle Specifications**

| Model:            |      | Chassis No:     | NRR33C4-3000266 | Grade:             |                   | Fuel:     | Diesel |
|-------------------|------|-----------------|-----------------|--------------------|-------------------|-----------|--------|
| Engine:           | 6HH1 | Drive Train:    | 2WD             | <b>Dimensions:</b> | 38 M <sup>3</sup> | Shape:    | DUMPER |
| <b>Engine No:</b> | 2023 | Transmission:   | MT              | Mileage:           | 88800             | Capacity: | 8200cc |
| Ext. Color:       |      | Weight (kg):    |                 | Seats:             | 3                 | Color:    |        |
| Certification:    |      | Classification: |                 | Exterior:          | WHITE             | Interior: | GRAY   |