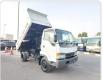

ISUZU FORWARD JUSTON

Registration Year: 1997 Stock ID 446254 Manufacture Year: 1997

## **Vehicle Specifications**

| Model:            |      | Chassis No:     | NRR33C4-3000266 | Grade:             |                   | Fuel:     | Diesel |
|-------------------|------|-----------------|-----------------|--------------------|-------------------|-----------|--------|
| Engine:           | 6HH1 | Drive Train:    | 2WD             | <b>Dimensions:</b> | 38 M <sup>3</sup> | Shape:    | DUMPER |
| <b>Engine No:</b> | 2023 | Transmission:   | MT              | Mileage:           | 88800             | Capacity: | 8200cc |
| Ext. Color:       |      | Weight (kg):    |                 | Seats:             | 3                 | Color:    |        |
| Certification:    |      | Classification: |                 | Exterior:          | WHITE             | Interior: | GRAY   |