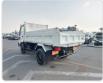

ISUZU FORWARD JUSTON

Registration Year: 1997 Stock ID 446254 Manufacture Year: 1997

## **Vehicle Specifications**

| Model:            |      | Chassis No:     | NRR33C4-3000266 | Grade:             |                   | Fuel:     | Diesel |
|-------------------|------|-----------------|-----------------|--------------------|-------------------|-----------|--------|
| Engine:           | 6HH1 | Drive Train:    | 2WD             | <b>Dimensions:</b> | 38 M <sup>3</sup> | Shape:    | DUMPER |
| <b>Engine No:</b> | 2023 | Transmission:   | MT              | Mileage:           | 88800             | Capacity: | 8200cc |
| Ext. Color:       |      | Weight (kg):    |                 | Seats:             | 3                 | Color:    |        |
| Certification:    |      | Classification: |                 | Exterior:          | WHITE             | Interior: | GRAY   |