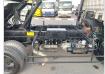

ISUZU FORWARD JUSTON

Registration Year: 1997 Stock ID 446254 Manufacture Year: 1997

## **Vehicle Specifications**

| Model:            |      | Chassis No:     | NRR33C4-3000266 | Grade:             |                   | Fuel:     | Diesel |
|-------------------|------|-----------------|-----------------|--------------------|-------------------|-----------|--------|
| Engine:           | 6HH1 | Drive Train:    | 2WD             | <b>Dimensions:</b> | 38 M <sup>3</sup> | Shape:    | DUMPER |
| <b>Engine No:</b> | 2023 | Transmission:   | MT              | Mileage:           | 88800             | Capacity: | 8200cc |
| Ext. Color:       |      | Weight (kg):    |                 | Seats:             | 3                 | Color:    |        |
| Certification:    |      | Classification: |                 | Exterior:          | WHITE             | Interior: | GRAY   |