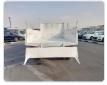

ISUZU FORWARD JUSTON

Registration Year: 1997 Stock ID 446254 Manufacture Year: 1997

## **Vehicle Specifications**

| Model:            |      | Chassis No:     | NRR33C4-3000266 | Grade:             |                   | Fuel:     | Diesel |
|-------------------|------|-----------------|-----------------|--------------------|-------------------|-----------|--------|
| Engine:           | 6HH1 | Drive Train:    | 2WD             | <b>Dimensions:</b> | 38 M <sup>3</sup> | Shape:    | DUMPER |
| <b>Engine No:</b> | 2023 | Transmission:   | MT              | Mileage:           | 88800             | Capacity: | 8200cc |
| Ext. Color:       |      | Weight (kg):    |                 | Seats:             | 3                 | Color:    |        |
| Certification:    |      | Classification: |                 | Exterior:          | WHITE             | Interior: | GRAY   |