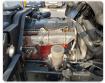

## **Vehicle Specifications**

| Model:            |      | Chassis No:     | NRR33C4-3000266 | Grade:             |                   | Fuel:     | Diesel |
|-------------------|------|-----------------|-----------------|--------------------|-------------------|-----------|--------|
| Engine:           | 6HH1 | Drive Train:    | 2WD             | <b>Dimensions:</b> | 38 M <sup>3</sup> | Shape:    | DUMPER |
| <b>Engine No:</b> | 2023 | Transmission:   | MT              | Mileage:           | 88800             | Capacity: | 8200cc |
| Ext. Color:       |      | Weight (kg):    |                 | Seats:             | 3                 | Color:    |        |
| Certification:    |      | Classification: |                 | Exterior:          | WHITE             | Interior: | GRAY   |