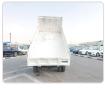

ISUZU FORWARD JUSTON

Registration Year: 1997 Stock ID 446254 Manufacture Year: 1997

## **Vehicle Specifications**

| Model:            |      | Chassis No:     | NRR33C4-3000266 | Grade:             |                   | Fuel:     | Diesel |
|-------------------|------|-----------------|-----------------|--------------------|-------------------|-----------|--------|
| Engine:           | 6HH1 | Drive Train:    | 2WD             | <b>Dimensions:</b> | 38 M <sup>3</sup> | Shape:    | DUMPER |
| <b>Engine No:</b> | 2023 | Transmission:   | MT              | Mileage:           | 88800             | Capacity: | 8200cc |
| Ext. Color:       |      | Weight (kg):    |                 | Seats:             | 3                 | Color:    |        |
| Certification:    |      | Classification: |                 | Exterior:          | WHITE             | Interior: | GRAY   |