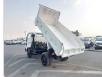

ISUZU FORWARD JUSTON

Registration Year: 1997 Stock ID 446254 Manufacture Year: 1997

## **Vehicle Specifications**

| Model:            |      | Chassis No:     | NRR33C4-3000266 | Grade:             |                   | Fuel:     | Diesel |
|-------------------|------|-----------------|-----------------|--------------------|-------------------|-----------|--------|
| Engine:           | 6HH1 | Drive Train:    | 2WD             | <b>Dimensions:</b> | 38 M <sup>3</sup> | Shape:    | DUMPER |
| <b>Engine No:</b> | 2023 | Transmission:   | MT              | Mileage:           | 88800             | Capacity: | 8200cc |
| Ext. Color:       |      | Weight (kg):    |                 | Seats:             | 3                 | Color:    |        |
| Certification:    |      | Classification: |                 | Exterior:          | WHITE             | Interior: | GRAY   |