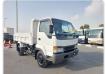

ISUZU FORWARD JUSTON

Registration Year: 1997 Stock ID 446254 Manufacture Year: 1997

## **Vehicle Specifications**

| Model:            |      | Chassis No:     | NRR33C4-3000266 | Grade:             |                   | Fuel:     | Diesel |
|-------------------|------|-----------------|-----------------|--------------------|-------------------|-----------|--------|
| Engine:           | 6HH1 | Drive Train:    | 2WD             | <b>Dimensions:</b> | 38 M <sup>3</sup> | Shape:    | DUMPER |
| <b>Engine No:</b> | 2023 | Transmission:   | MT              | Mileage:           | 88800             | Capacity: | 8200cc |
| Ext. Color:       |      | Weight (kg):    |                 | Seats:             | 3                 | Color:    |        |
| Certification:    |      | Classification: |                 | Exterior:          | WHITE             | Interior: | GRAY   |