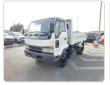

ISUZU FORWARD JUSTON

Registration Year: 1997 Stock ID 446254 Manufacture Year: 1997

## **Vehicle Specifications**

| Model:            |      | Chassis No:     | NRR33C4-3000266 | Grade:             |                   | Fuel:     | Diesel |
|-------------------|------|-----------------|-----------------|--------------------|-------------------|-----------|--------|
| Engine:           | 6HH1 | Drive Train:    | 2WD             | <b>Dimensions:</b> | 38 M <sup>3</sup> | Shape:    | DUMPER |
| <b>Engine No:</b> | 2023 | Transmission:   | MT              | Mileage:           | 88800             | Capacity: | 8200cc |
| Ext. Color:       |      | Weight (kg):    |                 | Seats:             | 3                 | Color:    |        |
| Certification:    |      | Classification: |                 | Exterior:          | WHITE             | Interior: | GRAY   |