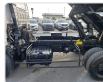

ISUZU FORWARD JUSTON

Registration Year: 1997 Stock ID 446254 Manufacture Year: 1997

## **Vehicle Specifications**

| Model:            |      | Chassis No:     | NRR33C4-3000266 | Grade:             |                   | Fuel:     | Diesel |
|-------------------|------|-----------------|-----------------|--------------------|-------------------|-----------|--------|
| Engine:           | 6HH1 | Drive Train:    | 2WD             | <b>Dimensions:</b> | 38 M <sup>3</sup> | Shape:    | DUMPER |
| <b>Engine No:</b> | 2023 | Transmission:   | MT              | Mileage:           | 88800             | Capacity: | 8200cc |
| Ext. Color:       |      | Weight (kg):    |                 | Seats:             | 3                 | Color:    |        |
| Certification:    |      | Classification: |                 | Exterior:          | WHITE             | Interior: | GRAY   |