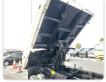

ISUZU FORWARD JUSTON

Registration Year: 1997 Stock ID 446254 Manufacture Year: 1997

## **Vehicle Specifications**

| Model:            |      | Chassis No:     | NRR33C4-3000266 | Grade:             |                   | Fuel:     | Diesel |
|-------------------|------|-----------------|-----------------|--------------------|-------------------|-----------|--------|
| Engine:           | 6HH1 | Drive Train:    | 2WD             | <b>Dimensions:</b> | 38 M <sup>3</sup> | Shape:    | DUMPER |
| <b>Engine No:</b> | 2023 | Transmission:   | MT              | Mileage:           | 88800             | Capacity: | 8200cc |
| Ext. Color:       |      | Weight (kg):    |                 | Seats:             | 3                 | Color:    |        |
| Certification:    |      | Classification: |                 | Exterior:          | WHITE             | Interior: | GRAY   |