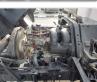

## **Vehicle Specifications**

| Model:            |      | Chassis No:     | NRR33C4-3000266 | Grade:             |                   | Fuel:     | Diesel |
|-------------------|------|-----------------|-----------------|--------------------|-------------------|-----------|--------|
| Engine:           | 6HH1 | Drive Train:    | 2WD             | <b>Dimensions:</b> | 38 M <sup>3</sup> | Shape:    | DUMPER |
| <b>Engine No:</b> | 2023 | Transmission:   | MT              | Mileage:           | 88800             | Capacity: | 8200cc |
| Ext. Color:       |      | Weight (kg):    |                 | Seats:             | 3                 | Color:    |        |
| Certification:    |      | Classification: |                 | Exterior:          | WHITE             | Interior: | GRAY   |