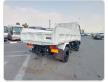

ISUZU FORWARD JUSTON

Registration Year: 1997 Stock ID 446254 Manufacture Year: 1997

## **Vehicle Specifications**

| Model:            |      | Chassis No:     | NRR33C4-3000266 | Grade:             |                   | Fuel:     | Diesel |
|-------------------|------|-----------------|-----------------|--------------------|-------------------|-----------|--------|
| Engine:           | 6HH1 | Drive Train:    | 2WD             | <b>Dimensions:</b> | 38 M <sup>3</sup> | Shape:    | DUMPER |
| <b>Engine No:</b> | 2023 | Transmission:   | MT              | Mileage:           | 88800             | Capacity: | 8200cc |
| Ext. Color:       |      | Weight (kg):    |                 | Seats:             | 3                 | Color:    |        |
| Certification:    |      | Classification: |                 | Exterior:          | WHITE             | Interior: | GRAY   |