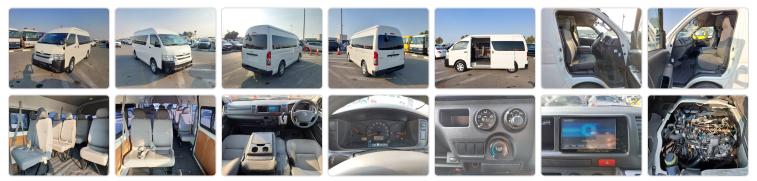

A HIACE COMMUTER

Stock ID 449131

## **Vehicle Specifications**

| Model:         |         | Chassis No:     | KDH221-0013951 | Grade:      |                   | Fuel:     | Diesel |
|----------------|---------|-----------------|----------------|-------------|-------------------|-----------|--------|
| Engine:        | 1KD-FTV | Drive Train:    | 2WD            | Dimensions: | 24 M <sup>3</sup> | Shape:    | VAN    |
| Engine No:     | 2023    | Transmission:   | AT             | Mileage:    | 296300            | Capacity: | 3000cc |
| Ext. Color:    |         | Weight (kg):    |                | Seats:      | 14                | Color:    |        |
| Certification: |         | Classification: |                | Exterior:   | WHITE             | Interior: | BLACK  |

## Vehicle images



## **Vehicle Options**

| Pwr Steering   | Yes | Pwr Wind          | Yes | Pwr Mirrors     | Center Lock            | Yes | Air Cond      | Yes |
|----------------|-----|-------------------|-----|-----------------|------------------------|-----|---------------|-----|
| Reverse Camera | Yes | Pwr Slide Door    |     | Easy Closer     | Cruise Control         |     | ABS           |     |
| Air Bag        | Yes | Fog Lamps         |     | HID Head Lamps  | LED Head Lamps         |     | Spare Key     |     |
| Remote Key     |     | Push Start        |     | Seat Heater     | Pwr Seat               |     | Leather Seat  |     |
| Floor Mat      |     | Sun Roof          |     | Alloy Wheels    | Grill Guard            |     | Rear Wiper    |     |
| Rear Spoiler   |     | Stereo (FULL)