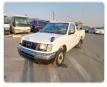

NISSAN DATSUN Stock ID 450075 Registration Year: 2001 Manufacture Year: 2001

## **Vehicle Specifications**

| Model:         |      | Chassis No:     | PD22-001425 | Grade:             |                   | Fuel:     | Petrol  |
|----------------|------|-----------------|-------------|--------------------|-------------------|-----------|---------|
| Engine:        | KA20 | Drive Train:    | 2WD         | <b>Dimensions:</b> | 14 M <sup>3</sup> | Shape:    | PICK UP |
| Engine No:     | 2023 | Transmission:   | MT          | Mileage:           | 228900            | Capacity: | 2000cc  |
| Ext. Color:    |      | Weight (kg):    |             | Seats:             | 3                 | Color:    |         |
| Certification: |      | Classification: |             | Exterior:          | WHITE             | Interior: | GRAY    |