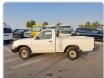

NISSAN DATSUN Stock ID 450075 Registration Year: 2001 Manufacture Year: 2001

## **Vehicle Specifications**

| Model:         |      | Chassis No:     | PD22-001425 | Grade:             |                   | Fuel:     | Petrol  |
|----------------|------|-----------------|-------------|--------------------|-------------------|-----------|---------|
| Engine:        | KA20 | Drive Train:    | 2WD         | <b>Dimensions:</b> | 14 M <sup>3</sup> | Shape:    | PICK UP |
| Engine No:     | 2023 | Transmission:   | MT          | Mileage:           | 228900            | Capacity: | 2000cc  |
| Ext. Color:    |      | Weight (kg):    |             | Seats:             | 3                 | Color:    |         |
| Certification: |      | Classification: |             | Exterior:          | WHITE             | Interior: | GRAY    |