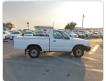

NISSAN DATSUN Stock ID 450075 Registration Year: 2001 Manufacture Year: 2001

## **Vehicle Specifications**

| Model:         |      | Chassis No:     | PD22-001425 | Grade:             |                   | Fuel:     | Petrol  |
|----------------|------|-----------------|-------------|--------------------|-------------------|-----------|---------|
| Engine:        | KA20 | Drive Train:    | 2WD         | <b>Dimensions:</b> | 14 M <sup>3</sup> | Shape:    | PICK UP |
| Engine No:     | 2023 | Transmission:   | MT          | Mileage:           | 228900            | Capacity: | 2000cc  |
| Ext. Color:    |      | Weight (kg):    |             | Seats:             | 3                 | Color:    |         |
| Certification: |      | Classification: |             | Exterior:          | WHITE             | Interior: | GRAY    |