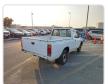

NISSAN DATSUN Stock ID 450075 Registration Year: 2001 Manufacture Year: 2001

## **Vehicle Specifications**

| Model:         |      | Chassis No:     | PD22-001425 | Grade:             |                   | Fuel:     | Petrol  |
|----------------|------|-----------------|-------------|--------------------|-------------------|-----------|---------|
| Engine:        | KA20 | Drive Train:    | 2WD         | <b>Dimensions:</b> | 14 M <sup>3</sup> | Shape:    | PICK UP |
| Engine No:     | 2023 | Transmission:   | MT          | Mileage:           | 228900            | Capacity: | 2000cc  |
| Ext. Color:    |      | Weight (kg):    |             | Seats:             | 3                 | Color:    |         |
| Certification: |      | Classification: |             | Exterior:          | WHITE             | Interior: | GRAY    |