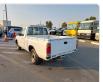

NISSAN DATSUN Stock ID 450075 Registration Year: 2001 Manufacture Year: 2001

## **Vehicle Specifications**

| Model:         |      | Chassis No:     | PD22-001425 | Grade:             |                   | Fuel:     | Petrol  |
|----------------|------|-----------------|-------------|--------------------|-------------------|-----------|---------|
| Engine:        | KA20 | Drive Train:    | 2WD         | <b>Dimensions:</b> | 14 M <sup>3</sup> | Shape:    | PICK UP |
| Engine No:     | 2023 | Transmission:   | MT          | Mileage:           | 228900            | Capacity: | 2000cc  |
| Ext. Color:    |      | Weight (kg):    |             | Seats:             | 3                 | Color:    |         |
| Certification: |      | Classification: |             | Exterior:          | WHITE             | Interior: | GRAY    |