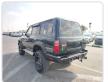

/11

## **Vehicle Specifications**

| Model:         |       | Chassis No:     | HDJ81-0050428 | Grade:             |                   | Fuel:     | Diesel |
|----------------|-------|-----------------|---------------|--------------------|-------------------|-----------|--------|
| Engine:        | 1HD-T | Drive Train:    | 4WD           | <b>Dimensions:</b> | 21 M <sup>3</sup> | Shape:    | SUV    |
| Engine No:     | 2023  | Transmission:   | AT            | Mileage:           | 295500            | Capacity: | 4200cc |
| Ext. Color:    |       | Weight (kg):    |               | Seats:             | 5                 | Color:    |        |
| Certification: |       | Classification: |               | Exterior:          | BLACK             | Interior: | BLACK  |

## Vehicle images

































## **Vehicle Options**

| Pwr Steering   | Yes | Pwr Wind          | Yes | Pwr Mirrors     | Yes | Center Lock            | Yes | Air Cond      | Yes |
|----------------|-----|-------------------|-----|-----------------|-----|------------------------|-----|---------------|-----|
| Reverse Camera | Yes | Pwr Slide Door    |     | Easy Closer     |     | Cruise Control         |     | ABS           |     |
| Air Bag        |     | Fog Lamps         |     | HID Head Lamps  |     | LED Head Lamps         |     | Spare Key     |     |
| Remote Key     |     | Push Start        |     | Seat Heater     |     | Pwr Seat               |     | Leather Seat  |     |
| Floor Mat      |     | Sun Roof          |     | Alloy Wheels    | Yes | Grill Guard            |     | Rear