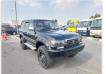

1994/11

## **Vehicle Specifications**

| Model:         |       | Chassis No:     | HDJ81-0050428 | Grade:             |                   | Fuel:     | Diesel |
|----------------|-------|-----------------|---------------|--------------------|-------------------|-----------|--------|
| Engine:        | 1HD-T | Drive Train:    | 4WD           | <b>Dimensions:</b> | 21 M <sup>3</sup> | Shape:    | SUV    |
| Engine No:     | 2023  | Transmission:   | AT            | Mileage:           | 295500            | Capacity: | 4200cc |
| Ext. Color:    |       | Weight (kg):    |               | Seats:             | 5                 | Color:    |        |
| Certification: |       | Classification: |               | Exterior:          | BLACK             | Interior: | BLACK  |

## Vehicle images

































## **Vehicle Options**

| Pwr Steering   | Yes | Pwr Wind          | Yes | Pwr Mirrors     | Yes | Center Lock            | Yes | Air Cond      | Yes |
|----------------|-----|-------------------|-----|-----------------|-----|------------------------|-----|---------------|-----|
| Reverse Camera | Yes | Pwr Slide Door    |     | Easy Closer     |     | Cruise Control         |     | ABS           |     |
| Air Bag        |     | Fog Lamps         |     | HID Head Lamps  |     | LED Head Lamps         |     | Spare Key     |     |
| Remote Key     |     | Push Start        |     | Seat Heater     |     | Pwr Seat               |     | Leather Seat  |     |
| Floor Mat      |     | Sun Roof          |     | Alloy Wheels    | Yes | Grill Guard            |     |