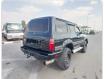

94/11

## **Vehicle Specifications**

| Model:         |       | Chassis No:     | HDJ81-0050428 | Grade:             |                   | Fuel:     | Diesel |
|----------------|-------|-----------------|---------------|--------------------|-------------------|-----------|--------|
| Engine:        | 1HD-T | Drive Train:    | 4WD           | <b>Dimensions:</b> | 21 M <sup>3</sup> | Shape:    | SUV    |
| Engine No:     | 2023  | Transmission:   | AT            | Mileage:           | 295500            | Capacity: | 4200cc |
| Ext. Color:    |       | Weight (kg):    |               | Seats:             | 5                 | Color:    |        |
| Certification: |       | Classification: |               | Exterior:          | BLACK             | Interior: | BLACK  |

## Vehicle images

































## **Vehicle Options**

| Pwr Steering   | Yes | Pwr Wind          | Yes | Pwr Mirrors     | Yes | Center Lock            | Yes | Air Cond      | Yes |
|----------------|-----|-------------------|-----|-----------------|-----|------------------------|-----|---------------|-----|
| Reverse Camera | Yes | Pwr Slide Door    |     | Easy Closer     |     | Cruise Control         |     | ABS           |     |
| Air Bag        |     | Fog Lamps         |     | HID Head Lamps  |     | LED Head Lamps         |     | Spare Key     |     |
| Remote Key     |     | Push Start        |     | Seat Heater     |     | Pwr Seat               |     | Leather Seat  |     |
| Floor Mat      |     | Sun Roof          |     | Alloy Wheels    | Yes | Grill Guard            |     | Re