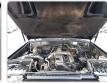

## **Vehicle Specifications**

| Model:         |       | Chassis No:     | HDJ81-0050428 | Grade:             |                   | Fuel:     | Diesel |
|----------------|-------|-----------------|---------------|--------------------|-------------------|-----------|--------|
| Engine:        | 1HD-T | Drive Train:    | 4WD           | <b>Dimensions:</b> | 21 M <sup>3</sup> | Shape:    | SUV    |
| Engine No:     | 2023  | Transmission:   | AT            | Mileage:           | 295500            | Capacity: | 4200cc |
| Ext. Color:    |       | Weight (kg):    |               | Seats:             | 5                 | Color:    |        |
| Certification: |       | Classification: |               | Exterior:          | BLACK             | Interior: | BLACK  |