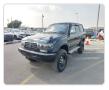

## **TOYOTA LAND CRUISER**

Stock ID 450571

Registration Year: 1994/12 Manufacture Year: 1994/11

## **Vehicle Specifications**

| Model:         |       | Chassis No:     | HDJ81-0050428 | Grade:             |                   | Fuel:     | Diesel |
|----------------|-------|-----------------|---------------|--------------------|-------------------|-----------|--------|
| Engine:        | 1HD-T | Drive Train:    | 4WD           | <b>Dimensions:</b> | 21 M <sup>3</sup> | Shape:    | SUV    |
| Engine No:     | 2023  | Transmission:   | AT            | Mileage:           | 295500            | Capacity: | 4200cc |
| Ext. Color:    |       | Weight (kg):    |               | Seats:             | 5                 | Color:    |        |
| Certification: |       | Classification: |               | Exterior:          | BLACK             | Interior: | BLACK  |

## Vehicle images