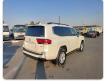

TOYOTA LAND CRUISER Stock ID 053675 Registration Year: 2023/7 Manufacture Year: 2021/12

## **Vehicle Specifications**

| Model:            |          | Chassis No:     | VJA300-4097459 | Grade:             |                   | Fuel:     | Petrol |
|-------------------|----------|-----------------|----------------|--------------------|-------------------|-----------|--------|
| Engine:           | V35A-FTS | Drive Train:    | 4WD            | <b>Dimensions:</b> | 19 M <sup>3</sup> | Shape:    | SUV    |
| <b>Engine No:</b> | 2023     | Transmission:   | AT             | Mileage:           | 55                | Capacity: | 3500cc |
| Ext. Color:       |          | Weight (kg):    |                | Seats:             | 7                 | Color:    |        |
| Certification:    |          | Classification: |                | Exterior:          | WHITE             | Interior: | BLACK  |