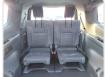

|          | Chassis No:     | VJA300-4097459 | Grade:             |                   | Fuel:     | Petrol |
|-------------------|----------|-----------------|----------------|--------------------|-------------------|-----------|--------|
| Engine:           | V35A-FTS | Drive Train:    | 4WD            | <b>Dimensions:</b> | 19 M <sup>3</sup> | Shape:    | SUV    |
| <b>Engine No:</b> | 2023     | Transmission:   | AT             | Mileage:           | 55                | Capacity: | 3500cc |
| Ext. Color:       |          | Weight (kg):    |                | Seats:             | 7                 | Color:    |        |
| Certification:    |          | Classification: |                | Exterior:          | WHITE             | Interior: | BLACK  |

## Vehicle images









































## **Vehicle Options**

| Pwr Steering   | Yes | Pwr Wind          | Yes | Pwr Mirrors     | Yes | Center Lock            | Yes | Air Cond      | Yes |
|----------------|-----|-------------------|-----|-----------------|-----|------------------------|-----|---------------|-----|
| Reverse Camera |     | Pwr Slide Door    |     | Easy Closer     |     | Cruise Control         |     | ABS           |     |
| Air Bag        | Yes | Fog Lamps         | Yes | HID Head Lamps  |     | LED Head Lamps         |     | Spare Key     |     |
| Remote Key     |     | Push Start        | Yes | Seat Heater     |     | Pwr Seat               |     | Leather Seat  |     |
| Floor Mat      |     | Sun Roof          | Yes | Alloy Wheels    | Yes | Grill Guard            |     | Rear W