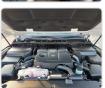

## **Vehicle Specifications**

| Model:            |          | Chassis No:     | VJA300-4097459 | Grade:             |                   | Fuel:     | Petrol |
|-------------------|----------|-----------------|----------------|--------------------|-------------------|-----------|--------|
| Engine:           | V35A-FTS | Drive Train:    | 4WD            | <b>Dimensions:</b> | 19 M <sup>3</sup> | Shape:    | SUV    |
| <b>Engine No:</b> | 2023     | Transmission:   | AT             | Mileage:           | 55                | Capacity: | 3500cc |
| Ext. Color:       |          | Weight (kg):    |                | Seats:             | 7                 | Color:    |        |
| Certification:    |          | Classification: |                | Exterior:          | WHITE             | Interior: | BLACK  |

## Vehicle images