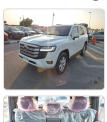

TOYOTA LAND CRUISER Stock ID 053675 Registration Year: 2023/7 Manufacture Year: 2021/12

## **Vehicle Specifications**

| Model:            |          | Chassis No:     | VJA300-4097459 | Grade:             |                   | Fuel:     | Petrol |
|-------------------|----------|-----------------|----------------|--------------------|-------------------|-----------|--------|
| Engine:           | V35A-FTS | Drive Train:    | 4WD            | <b>Dimensions:</b> | 19 M <sup>3</sup> | Shape:    | SUV    |
| <b>Engine No:</b> | 2023     | Transmission:   | AT             | Mileage:           | 55                | Capacity: | 3500cc |
| Ext. Color:       |          | Weight (kg):    |                | Seats:             | 7                 | Color:    |        |
| Certification:    |          | Classification: |                | Exterior:          | WHITE             | Interior: | BLACK  |