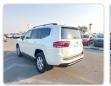

TOYOTA LAND CRUISER Stock ID 053675 Registration Year: 2023/7 Manufacture Year: 2021/12

## **Vehicle Specifications**

| Model:            |          | Chassis No:     | VJA300-4097459 | Grade:             |                   | Fuel:     | Petrol |
|-------------------|----------|-----------------|----------------|--------------------|-------------------|-----------|--------|
| Engine:           | V35A-FTS | Drive Train:    | 4WD            | <b>Dimensions:</b> | 19 M <sup>3</sup> | Shape:    | SUV    |
| <b>Engine No:</b> | 2023     | Transmission:   | AT             | Mileage:           | 55                | Capacity: | 3500cc |
| Ext. Color:       |          | Weight (kg):    |                | Seats:             | 7                 | Color:    |        |
| Certification:    |          | Classification: |                | Exterior:          | WHITE             | Interior: | BLACK  |