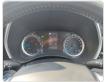

## Vehicle images

## **Vehicle Specifications**

| Model:         |          | Chassis No:     | 5TDLB3CH50S056877 | Grade:             |                   | Fuel:     | HYBRID(PETROL) |
|----------------|----------|-----------------|-------------------|--------------------|-------------------|-----------|----------------|
| Engine:        | A25A-FXS | Drive Train:    | 4WD               | <b>Dimensions:</b> | 19 M <sup>3</sup> | Shape:    | SUV            |
| Engine No:     | 2023     | Transmission:   | AT                | Mileage:           | 72400             | Capacity: | 2500cc         |
| Ext. Color:    |          | Weight (kg):    |                   | Seats:             | 7                 | Color:    |                |
| Certification: |          | Classification: |                   | Exterior:          | SILVER            | Interior: | BLACK          |