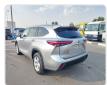

e:             |                   | Fuel:     | HYBRID(PETROL) |
|----------------|----------|-----------------|-------------------|--------------------|-------------------|-----------|----------------|
| Engine:        | A25A-FXS | Drive Train:    | 4WD               | <b>Dimensions:</b> | 19 M <sup>3</sup> | Shape:    | SUV            |
| Engine No:     | 2023     | Transmission:   | AT                | Mileage:           | 72400             | Capacity: | 2500cc         |
| Ext. Color:    |          | Weight (kg):    |                   | Seats:             | 7                 | Color:    |                |
| Certification: |          | Classification: |                   | Exterior:          | SILVER            | Interior: | BLACK          |

## Vehicle images































## **Vehicle Options**

| Pwr Steering   | Yes | Pwr Wind          | Yes | Pwr Mirrors     | Yes | Center Lock            | Yes | Air Cond      | Yes |
|----------------|-----|-------------------|-----|-----------------|-----|------------------------|-----|---------------|-----|
| Reverse Camera | Yes | Pwr Slide Door    |     | Easy Closer     |     | Cruise Control         |     | ABS           |     |
| Air Bag        | Yes | Fog Lamps         | Yes | HID Head Lamps  |     | LED Head Lamps         |     | Spare Key     |     |
| Remote Key     |     | Push Start        | Yes | Seat Heater     |     | Pwr Seat               |     | Leather Seat  |     |
| Floor Mat      |     | Sun Roof          |     | Alloy Wheels    | Yes | Grill Guard            |     | Rear Wiper    |     |
|