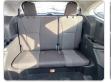

## **Vehicle Specifications**

| Model:         |          | Chassis No:     | 5TDLB3CH50S056877 | Grade:             |                   | Fuel:     | HYBRID(PETROL) |
|----------------|----------|-----------------|-------------------|--------------------|-------------------|-----------|----------------|
| Engine:        | A25A-FXS | Drive Train:    | 4WD               | <b>Dimensions:</b> | 19 M <sup>3</sup> | Shape:    | SUV            |
| Engine No:     | 2023     | Transmission:   | AT                | Mileage:           | 72400             | Capacity: | 2500cc         |
| Ext. Color:    |          | Weight (kg):    |                   | Seats:             | 7                 | Color:    |                |
| Certification: |          | Classification: |                   | Exterior:          | SILVER            | Interior: | BLACK          |

## Vehicle images