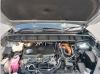

## **Vehicle Specifications**

| Model:         |          | Chassis No:     | 5TDLB3CH50S056877 | Grade:             |                   | Fuel:     | HYBRID(PETROL) |
|----------------|----------|-----------------|-------------------|--------------------|-------------------|-----------|----------------|
| Engine:        | A25A-FXS | Drive Train:    | 4WD               | <b>Dimensions:</b> | 19 M <sup>3</sup> | Shape:    | SUV            |
| Engine No:     | 2023     | Transmission:   | AT                | Mileage:           | 72400             | Capacity: | 2500cc         |
| Ext. Color:    |          | Weight (kg):    |                   | Seats:             | 7                 | Color:    |                |
| Certification: |          | Classification: |                   | Exterior:          | SILVER            | Interior: | BLACK          |

## Vehicle images