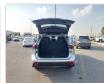

ade:             |                   | Fuel:     | HYBRID(PETROL) |
|----------------|----------|-----------------|-------------------|--------------------|-------------------|-----------|----------------|
| Engine:        | A25A-FXS | Drive Train:    | 4WD               | <b>Dimensions:</b> | 19 M <sup>3</sup> | Shape:    | SUV            |
| Engine No:     | 2023     | Transmission:   | AT                | Mileage:           | 72400             | Capacity: | 2500cc         |
| Ext. Color:    |          | Weight (kg):    |                   | Seats:             | 7                 | Color:    |                |
| Certification: |          | Classification: |                   | Exterior:          | SILVER            | Interior: | BLACK          |

## Vehicle images































## **Vehicle Options**

| Pwr Steering   | Yes | Pwr Wind          | Yes | Pwr Mirrors     | Yes | Center Lock            | Yes | Air Cond      | Yes |
|----------------|-----|-------------------|-----|-----------------|-----|------------------------|-----|---------------|-----|
| Reverse Camera | Yes | Pwr Slide Door    |     | Easy Closer     |     | Cruise Control         |     | ABS           |     |
| Air Bag        | Yes | Fog Lamps         | Yes | HID Head Lamps  |     | LED Head Lamps         |     | Spare Key     |     |
| Remote Key     |     | Push Start        | Yes | Seat Heater     |     | Pwr Seat               |     | Leather Seat  |     |
| Floor Mat      |     | Sun Roof          |     | Alloy Wheels    | Yes | Grill Guard            |     | Rear Wiper    |     |