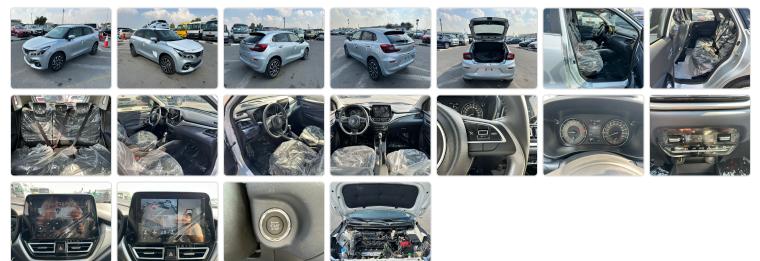

Stock ID 815276

## **Vehicle Specifications**

| Model:         |      | Chassis No:     | MBHHWBA3S00242039 | Grade:      |                   | Fuel:     | Petrol    |
|----------------|------|-----------------|-------------------|-------------|-------------------|-----------|-----------|
| Engine:        |      | Drive Train:    | 2WD               | Dimensions: | 11 M <sup>3</sup> | Shape:    | HATCHBACK |
| Engine No:     | 2023 | Transmission:   | AT                | Mileage:    | 15                | Capacity: | 1500cc    |
| Ext. Color:    |      | Weight (kg):    |                   | Seats:      | 5                 | Color:    |           |
| Certification: |      | Classification: |                   | Exterior:   | SILVER            | Interior: | BLACK     |

## Vehicle images



## **Vehicle Options**

| Pwr Steering   | Yes | Pwr Wind          | Yes | Pwr Mirrors     | Yes | Center Lock            | Yes | Air Cond      | Yes |
|----------------|-----|-------------------|-----|-----------------|-----|------------------------|-----|---------------|-----|
| Reverse Camera | Yes | Pwr Slide Door    |     | Easy Closer     |     | Cruise Control         |     | ABS           |     |
| Air Bag        | Yes | Fog Lamps         | Yes | HID Head Lamps  |     | LED Head Lamps         |     | Spare Key     |     |
| Remote Key     |     | Push Start        | Yes | Seat Heater     |     | Pwr Seat               |     | Leather Seat  |     |
| Floor Mat      |     | Sun Roof          |     | Alloy Wheels    | Yes | Grill Guard            |     | Rear Wiper    |     |
| Rear