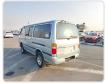

TOYOTA HIACE VAN Stock ID 103872 **Registration Year:** 1999 **Manufacture Year:** 1999

## **Vehicle Specifications**

| Model:         |      | Chassis No:     | LH178-0013178 | Grade:             |                   | Fuel:     | Diesel |
|----------------|------|-----------------|---------------|--------------------|-------------------|-----------|--------|
| Engine:        | 5L   | Drive Train:    | 2WD           | <b>Dimensions:</b> | 17 M <sup>3</sup> | Shape:    | VAN    |
| Engine No:     | 2023 | Transmission:   | MT            | Mileage:           | 194200            | Capacity: | 3000сс |
| Ext. Color:    |      | Weight (kg):    |               | Seats:             | 5                 | Color:    |        |
| Certification: |      | Classification: |               | Exterior:          | GREEN             | Interior: | GRAY   |