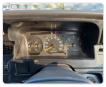

e Specifications**

| Model:         |      | Chassis No:     | LH178-0013178 | Grade:             |                   | Fuel:     | Diesel |
|----------------|------|-----------------|---------------|--------------------|-------------------|-----------|--------|
| Engine:        | 5L   | Drive Train:    | 2WD           | <b>Dimensions:</b> | 17 M <sup>3</sup> | Shape:    | VAN    |
| Engine No:     | 2023 | Transmission:   | MT            | Mileage:           | 194200            | Capacity: | 3000сс |
| Ext. Color:    |      | Weight (kg):    |               | Seats:             | 5                 | Color:    |        |
| Certification: |      | Classification: |               | Exterior:          | GREEN             | Interior: | GRAY   |

## Vehicle images

































## **Vehicle Options**

| Pwr Steering   | Yes | Pwr Wind          | Yes | Pwr Mirrors     | Center Lock            | Air Cond      |     |
|----------------|-----|-------------------|-----|-----------------|------------------------|---------------|-----|
| Reverse Camera |     | Pwr Slide Door    |     | Easy Closer     | Cruise Control         | ABS           |     |
| Air Bag        | Yes | Fog Lamps         |     | HID Head Lamps  | LED Head Lamps         | Spare Key     |     |
| Remote Key     |     | Push Start        |     | Seat Heater     | Pwr Seat               | Leather Seat  |     |
| Floor Mat      |     | Sun Roof          |     | Alloy Wheels    | Grill Guard            | Rear Wiper    |     |
| Rear Spoiler   |     | Stereo (FULL)     |     | Navi/TV         | CD Play