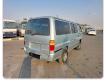

TOYOTA HIACE VAN Stock ID 103872 **Registration Year:** 1999 **Manufacture Year:** 1999

## **Vehicle Specifications**

| Model:         |      | Chassis No:     | LH178-0013178 | Grade:             |                   | Fuel:     | Diesel |
|----------------|------|-----------------|---------------|--------------------|-------------------|-----------|--------|
| Engine:        | 5L   | Drive Train:    | 2WD           | <b>Dimensions:</b> | 17 M <sup>3</sup> | Shape:    | VAN    |
| Engine No:     | 2023 | Transmission:   | MT            | Mileage:           | 194200            | Capacity: | 3000сс |
| Ext. Color:    |      | Weight (kg):    |               | Seats:             | 5                 | Color:    |        |
| Certification: |      | Classification: |               | Exterior:          | GREEN             | Interior: | GRAY   |