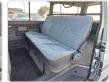

# **Vehicle Specifications**

| Model:         |      | Chassis No:     | LH178-0013178 | Grade:             |                   | Fuel:     | Diesel |
|----------------|------|-----------------|---------------|--------------------|-------------------|-----------|--------|
| Engine:        | 5L   | Drive Train:    | 2WD           | <b>Dimensions:</b> | 17 M <sup>3</sup> | Shape:    | VAN    |
| Engine No:     | 2023 | Transmission:   | MT            | Mileage:           | 194200            | Capacity: | 3000сс |
| Ext. Color:    |      | Weight (kg):    |               | Seats:             | 5                 | Color:    |        |
| Certification: |      | Classification: |               | Exterior:          | GREEN             | Interior: | GRAY   |

## Vehicle images

































## **Vehicle Options**

| Pwr Steering   | Yes | Pwr Wind          | Yes | Pwr Mirrors     | Center Lock            | Air Cond      |     |
|----------------|-----|-------------------|-----|-----------------|------------------------|---------------|-----|
| Reverse Camera |     | Pwr Slide Door    |     | Easy Closer     | Cruise Control         | ABS           |     |
| Air Bag        | Yes | Fog Lamps         |     | HID Head Lamps  | LED Head Lamps         | Spare Key     |     |
| Remote Key     |     | Push Start        |     | Seat Heater     | Pwr Seat               | Leather Seat  |     |
| Floor Mat      |     | Sun Roof          |     | Alloy Wheels    | Grill Guard            | Rear Wiper    |     |
| Rear Spoiler   |     | Stereo (FULL)     |     | Navi/TV