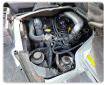

Specifications**

| Model:         |      | Chassis No:     | LH178-0013178 | Grade:             |                   | Fuel:     | Diesel |
|----------------|------|-----------------|---------------|--------------------|-------------------|-----------|--------|
| Engine:        | 5L   | Drive Train:    | 2WD           | <b>Dimensions:</b> | 17 M <sup>3</sup> | Shape:    | VAN    |
| Engine No:     | 2023 | Transmission:   | MT            | Mileage:           | 194200            | Capacity: | 3000сс |
| Ext. Color:    |      | Weight (kg):    |               | Seats:             | 5                 | Color:    |        |
| Certification: |      | Classification: |               | Exterior:          | GREEN             | Interior: | GRAY   |

## Vehicle images

































## **Vehicle Options**

| Pwr Steering   | Yes | Pwr Wind          | Yes | Pwr Mirrors     | Center Lock            | Air Cond      |     |
|----------------|-----|-------------------|-----|-----------------|------------------------|---------------|-----|
| Reverse Camera |     | Pwr Slide Door    |     | Easy Closer     | Cruise Control         | ABS           |     |
| Air Bag        | Yes | Fog Lamps         |     | HID Head Lamps  | LED Head Lamps         | Spare Key     |     |
| Remote Key     |     | Push Start        |     | Seat Heater     | Pwr Seat               | Leather Seat  |     |
| Floor Mat      |     | Sun Roof          |     | Alloy Wheels    | Grill Guard            | Rear Wiper    |     |
| Rear Spoiler   |     | Stereo (FULL)     |     | Navi/TV         | CD Player