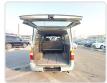

TOYOTA HIACE VAN Stock ID 103872 **Registration Year:** 1999 **Manufacture Year:** 1999

## **Vehicle Specifications**

| Model:         |      | Chassis No:     | LH178-0013178 | Grade:             |                   | Fuel:     | Diesel |
|----------------|------|-----------------|---------------|--------------------|-------------------|-----------|--------|
| Engine:        | 5L   | Drive Train:    | 2WD           | <b>Dimensions:</b> | 17 M <sup>3</sup> | Shape:    | VAN    |
| Engine No:     | 2023 | Transmission:   | MT            | Mileage:           | 194200            | Capacity: | 3000сс |
| Ext. Color:    |      | Weight (kg):    |               | Seats:             | 5                 | Color:    |        |
| Certification: |      | Classification: |               | Exterior:          | GREEN             | Interior: | GRAY   |