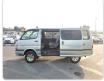

TOYOTA HIACE VAN Stock ID 103872 **Registration Year:** 1999 **Manufacture Year:** 1999

## **Vehicle Specifications**

| Model:         |      | Chassis No:     | LH178-0013178 | Grade:             |                   | Fuel:     | Diesel |
|----------------|------|-----------------|---------------|--------------------|-------------------|-----------|--------|
| Engine:        | 5L   | Drive Train:    | 2WD           | <b>Dimensions:</b> | 17 M <sup>3</sup> | Shape:    | VAN    |
| Engine No:     | 2023 | Transmission:   | MT            | Mileage:           | 194200            | Capacity: | 3000сс |
| Ext. Color:    |      | Weight (kg):    |               | Seats:             | 5                 | Color:    |        |
| Certification: |      | Classification: |               | Exterior:          | GREEN             | Interior: | GRAY   |