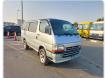

TOYOTA HIACE VAN Stock ID 103872 **Registration Year:** 1999 **Manufacture Year:** 1999

## **Vehicle Specifications**

| Model:         |      | Chassis No:     | LH178-0013178 | Grade:             |                   | Fuel:     | Diesel |
|----------------|------|-----------------|---------------|--------------------|-------------------|-----------|--------|
| Engine:        | 5L   | Drive Train:    | 2WD           | <b>Dimensions:</b> | 17 M <sup>3</sup> | Shape:    | VAN    |
| Engine No:     | 2023 | Transmission:   | MT            | Mileage:           | 194200            | Capacity: | 3000сс |
| Ext. Color:    |      | Weight (kg):    |               | Seats:             | 5                 | Color:    |        |
| Certification: |      | Classification: |               | Exterior:          | GREEN             | Interior: | GRAY   |