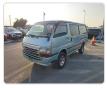

TOYOTA HIACE VAN Stock ID 103872 **Registration Year:** 1999 **Manufacture Year:** 1999

## **Vehicle Specifications**

| Model:         |      | Chassis No:     | LH178-0013178 | Grade:             |                   | Fuel:     | Diesel |
|----------------|------|-----------------|---------------|--------------------|-------------------|-----------|--------|
| Engine:        | 5L   | Drive Train:    | 2WD           | <b>Dimensions:</b> | 17 M <sup>3</sup> | Shape:    | VAN    |
| Engine No:     | 2023 | Transmission:   | MT            | Mileage:           | 194200            | Capacity: | 3000сс |
| Ext. Color:    |      | Weight (kg):    |               | Seats:             | 5                 | Color:    |        |
| Certification: |      | Classification: |               | Exterior:          | GREEN             | Interior: | GRAY   |