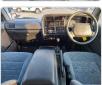

cle Specifications**

| Model:         |      | Chassis No:     | LH178-0013178 | Grade:             |                   | Fuel:     | Diesel |
|----------------|------|-----------------|---------------|--------------------|-------------------|-----------|--------|
| Engine:        | 5L   | Drive Train:    | 2WD           | <b>Dimensions:</b> | 17 M <sup>3</sup> | Shape:    | VAN    |
| Engine No:     | 2023 | Transmission:   | MT            | Mileage:           | 194200            | Capacity: | 3000сс |
| Ext. Color:    |      | Weight (kg):    |               | Seats:             | 5                 | Color:    |        |
| Certification: |      | Classification: |               | Exterior:          | GREEN             | Interior: | GRAY   |

## Vehicle images

































## **Vehicle Options**

| Pwr Steering   | Yes | Pwr Wind          | Yes | Pwr Mirrors     | Center Lock            | Air Cond      |     |
|----------------|-----|-------------------|-----|-----------------|------------------------|---------------|-----|
| Reverse Camera |     | Pwr Slide Door    |     | Easy Closer     | Cruise Control         | ABS           |     |
| Air Bag        | Yes | Fog Lamps         |     | HID Head Lamps  | LED Head Lamps         | Spare Key     |     |
| Remote Key     |     | Push Start        |     | Seat Heater     | Pwr Seat               | Leather Seat  |     |
| Floor Mat      |     | Sun Roof          |     | Alloy Wheels    | Grill Guard            | Rear Wiper    |     |
| Rear Spoiler   |     | Stereo (FULL)     |     | Navi/TV         | CD Pl