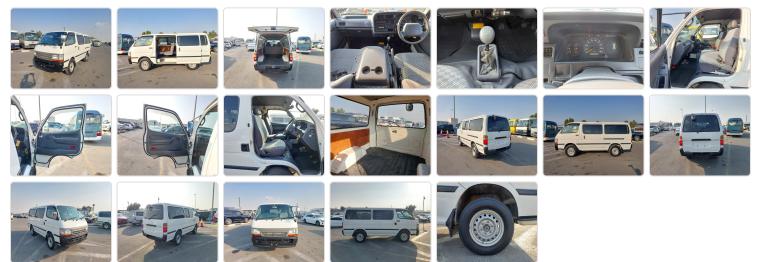

## TOYOTA HIACE VAN Stock ID 105751

**Registration Year: 2003 Manufacture Year: 2003** 

## **Vehicle Specifications**

| Model:         |       | Chassis No:     | TRH112-0005340 | Grade:      |                   | Fuel:     | Petrol |
|----------------|-------|-----------------|----------------|-------------|-------------------|-----------|--------|
| Engine:        | 1TRFE | Drive Train:    | 2WD            | Dimensions: | 17 M <sup>3</sup> | Shape:    | VAN    |
| Engine No:     | 2023  | Transmission:   | МТ             | Mileage:    | 335200            | Capacity: | 2000cc |
| Ext. Color:    |       | Weight (kg):    | 1645           | Seats:      | 6                 | Color:    |        |
| Certification: |       | Classification: |                | Exterior:   | WHITE             | Interior: | GRAY   |

## Vehicle images