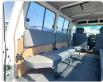

## **TOYOTA LAND CRUISER**

Stock ID 114322

Registration Year: 1997 Manufacture Year: 1997

## **Vehicle Specifications**

| Model:         |      | Chassis No:     | JT721PJ7508013958 | Grade:             |                   | Fuel:     | Diesel |
|----------------|------|-----------------|-------------------|--------------------|-------------------|-----------|--------|
| Engine:        | 1HZ  | Drive Train:    | 4WD               | <b>Dimensions:</b> | 24 M <sup>3</sup> | Shape:    | SUV    |
| Engine No:     | 2023 | Transmission:   | MT                | Mileage:           | 378700            | Capacity: | 4200cc |
| Ext. Color:    |      | Weight (kg):    | 2246              | Seats:             | 10                | Color:    |        |
| Certification: |      | Classification: |                   | Exterior:          | WHITE             | Interior: | BROWN  |