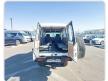

## **TOYOTA LAND CRUISER**

Stock ID 114322

Registration Year: 1997 Manufacture Year: 1997

## **Vehicle Specifications**

| Model:         |      | Chassis No:     | JT721PJ7508013958 | Grade:             |                   | Fuel:     | Diesel |
|----------------|------|-----------------|-------------------|--------------------|-------------------|-----------|--------|
| Engine:        | 1HZ  | Drive Train:    | 4WD               | <b>Dimensions:</b> | 24 M <sup>3</sup> | Shape:    | SUV    |
| Engine No:     | 2023 | Transmission:   | MT                | Mileage:           | 378700            | Capacity: | 4200cc |
| Ext. Color:    |      | Weight (kg):    | 2246              | Seats:             | 10                | Color:    |        |
| Certification: |      | Classification: |                   | Exterior:          | WHITE             | Interior: | BROWN  |