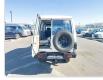

## **TOYOTA LAND CRUISER**

Stock ID 114322

Registration Year: 1997 Manufacture Year: 1997

## **Vehicle Specifications**

| Model:         |      | Chassis No:     | JT721PJ7508013958 | Grade:             |                   | Fuel:     | Diesel |
|----------------|------|-----------------|-------------------|--------------------|-------------------|-----------|--------|
| Engine:        | 1HZ  | Drive Train:    | 4WD               | <b>Dimensions:</b> | 24 M <sup>3</sup> | Shape:    | SUV    |
| Engine No:     | 2023 | Transmission:   | MT                | Mileage:           | 378700            | Capacity: | 4200cc |
| Ext. Color:    |      | Weight (kg):    | 2246              | Seats:             | 10                | Color:    |        |
| Certification: |      | Classification: |                   | Exterior:          | WHITE             | Interior: | BROWN  |