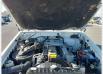

## **Vehicle Specifications**

| Model:         |      | Chassis No:     | JT721PJ7508013958 | Grade:             |                   | Fuel:     | Diesel |
|----------------|------|-----------------|-------------------|--------------------|-------------------|-----------|--------|
| Engine:        | 1HZ  | Drive Train:    | 4WD               | <b>Dimensions:</b> | 24 M <sup>3</sup> | Shape:    | SUV    |
| Engine No:     | 2023 | Transmission:   | MT                | Mileage:           | 378700            | Capacity: | 4200cc |
| Ext. Color:    |      | Weight (kg):    | 2246              | Seats:             | 10                | Color:    |        |
| Certification: |      | Classification: |                   | Exterior:          | WHITE             | Interior: | BROWN  |