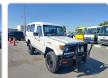

## **TOYOTA LAND CRUISER**

Stock ID 114322

Registration Year: 1997 Manufacture Year: 1997

## **Vehicle Specifications**

| Model:         |      | Chassis No:     | JT721PJ7508013958 | Grade:             |                   | Fuel:     | Diesel |
|----------------|------|-----------------|-------------------|--------------------|-------------------|-----------|--------|
| Engine:        | 1HZ  | Drive Train:    | 4WD               | <b>Dimensions:</b> | 24 M <sup>3</sup> | Shape:    | SUV    |
| Engine No:     | 2023 | Transmission:   | MT                | Mileage:           | 378700            | Capacity: | 4200cc |
| Ext. Color:    |      | Weight (kg):    | 2246              | Seats:             | 10                | Color:    |        |
| Certification: |      | Classification: |                   | Exterior:          | WHITE             | Interior: | BROWN  |