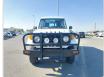

## **TOYOTA LAND CRUISER**

Stock ID 114322

Registration Year: 1997 Manufacture Year: 1997

## **Vehicle Specifications**

| Model:         |      | Chassis No:     | JT721PJ7508013958 | Grade:             |                   | Fuel:     | Diesel |
|----------------|------|-----------------|-------------------|--------------------|-------------------|-----------|--------|
| Engine:        | 1HZ  | Drive Train:    | 4WD               | <b>Dimensions:</b> | 24 M <sup>3</sup> | Shape:    | SUV    |
| Engine No:     | 2023 | Transmission:   | MT                | Mileage:           | 378700            | Capacity: | 4200cc |
| Ext. Color:    |      | Weight (kg):    | 2246              | Seats:             | 10                | Color:    |        |
| Certification: |      | Classification: |                   | Exterior:          | WHITE             | Interior: | BROWN  |