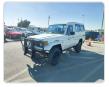

## **TOYOTA LAND CRUISER**

Stock ID 114322

Registration Year: 1997 Manufacture Year: 1997

## **Vehicle Specifications**

| Model:         |      | Chassis No:     | JT721PJ7508013958 | Grade:             |                   | Fuel:     | Diesel |
|----------------|------|-----------------|-------------------|--------------------|-------------------|-----------|--------|
| Engine:        | 1HZ  | Drive Train:    | 4WD               | <b>Dimensions:</b> | 24 M <sup>3</sup> | Shape:    | SUV    |
| Engine No:     | 2023 | Transmission:   | MT                | Mileage:           | 378700            | Capacity: | 4200cc |
| Ext. Color:    |      | Weight (kg):    | 2246              | Seats:             | 10                | Color:    |        |
| Certification: |      | Classification: |                   | Exterior:          | WHITE             | Interior: | BROWN  |