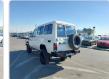

## **TOYOTA LAND CRUISER**

Stock ID 114322

Registration Year: 1997 Manufacture Year: 1997

## **Vehicle Specifications**

| Model:         |      | Chassis No:     | JT721PJ7508013958 | Grade:             |                   | Fuel:     | Diesel |
|----------------|------|-----------------|-------------------|--------------------|-------------------|-----------|--------|
| Engine:        | 1HZ  | Drive Train:    | 4WD               | <b>Dimensions:</b> | 24 M <sup>3</sup> | Shape:    | SUV    |
| Engine No:     | 2023 | Transmission:   | MT                | Mileage:           | 378700            | Capacity: | 4200cc |
| Ext. Color:    |      | Weight (kg):    | 2246              | Seats:             | 10                | Color:    |        |
| Certification: |      | Classification: |                   | Exterior:          | WHITE             | Interior: | BROWN  |