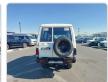

## **TOYOTA LAND CRUISER**

Stock ID 114322

Registration Year: 1997 Manufacture Year: 1997

## **Vehicle Specifications**

| Model:         |      | Chassis No:     | JT721PJ7508013958 | Grade:             |                   | Fuel:     | Diesel |
|----------------|------|-----------------|-------------------|--------------------|-------------------|-----------|--------|
| Engine:        | 1HZ  | Drive Train:    | 4WD               | <b>Dimensions:</b> | 24 M <sup>3</sup> | Shape:    | SUV    |
| Engine No:     | 2023 | Transmission:   | MT                | Mileage:           | 378700            | Capacity: | 4200cc |
| Ext. Color:    |      | Weight (kg):    | 2246              | Seats:             | 10                | Color:    |        |
| Certification: |      | Classification: |                   | Exterior:          | WHITE             | Interior: | BROWN  |