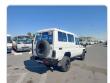

## **TOYOTA LAND CRUISER**

Stock ID 114322

Registration Year: 1997 Manufacture Year: 1997

## **Vehicle Specifications**

| Model:         |      | Chassis No:     | JT721PJ7508013958 | Grade:             |                   | Fuel:     | Diesel |
|----------------|------|-----------------|-------------------|--------------------|-------------------|-----------|--------|
| Engine:        | 1HZ  | Drive Train:    | 4WD               | <b>Dimensions:</b> | 24 M <sup>3</sup> | Shape:    | SUV    |
| Engine No:     | 2023 | Transmission:   | MT                | Mileage:           | 378700            | Capacity: | 4200cc |
| Ext. Color:    |      | Weight (kg):    | 2246              | Seats:             | 10                | Color:    |        |
| Certification: |      | Classification: |                   | Exterior:          | WHITE             | Interior: | BROWN  |