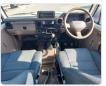

ecifications**

| Model:         |      | Chassis No:     | JT721PJ7508013958 | Grade:             |                   | Fuel:     | Diesel |
|----------------|------|-----------------|-------------------|--------------------|-------------------|-----------|--------|
| Engine:        | 1HZ  | Drive Train:    | 4WD               | <b>Dimensions:</b> | 24 M <sup>3</sup> | Shape:    | SUV    |
| Engine No:     | 2023 | Transmission:   | MT                | Mileage:           | 378700            | Capacity: | 4200cc |
| Ext. Color:    |      | Weight (kg):    | 2246              | Seats:             | 10                | Color:    |        |
| Certification: |      | Classification: |                   | Exterior:          | WHITE             | Interior: | BROWN  |

## Vehicle images









































## **Vehicle Options**

| Pwr Steering   | Yes | Pwr Wind          | Pwr Mirrors     | Center Lock            |     | Air Cond      | Yes |
|----------------|-----|-------------------|-----------------|------------------------|-----|---------------|-----|
| Reverse Camera |     | Pwr Slide Door    | Easy Closer     | Cruise Control         |     | ABS           |     |
| Air Bag        |     | Fog Lamps         | HID Head Lamps  | LED Head Lamps         |     | Spare Key     |     |
| Remote Key     |     | Push Start        | Seat Heater     | Pwr Seat               |     | Leather Seat  |     |
| Floor Mat      |     | Sun Roof          | Alloy Wheels    | Grill Guard            | Yes | Rear Wiper    |     |
| Rear Spoiler   |     | Stereo (FULL)     | Nav