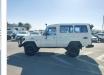

## **TOYOTA LAND CRUISER**

Stock ID 114322

Registration Year: 1997 Manufacture Year: 1997

## **Vehicle Specifications**

| Model:         |      | Chassis No:     | JT721PJ7508013958 | Grade:             |                   | Fuel:     | Diesel |
|----------------|------|-----------------|-------------------|--------------------|-------------------|-----------|--------|
| Engine:        | 1HZ  | Drive Train:    | 4WD               | <b>Dimensions:</b> | 24 M <sup>3</sup> | Shape:    | SUV    |
| Engine No:     | 2023 | Transmission:   | MT                | Mileage:           | 378700            | Capacity: | 4200cc |
| Ext. Color:    |      | Weight (kg):    | 2246              | Seats:             | 10                | Color:    |        |
| Certification: |      | Classification: |                   | Exterior:          | WHITE             | Interior: | BROWN  |