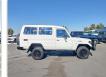

## **TOYOTA LAND CRUISER**

Stock ID 114322

Registration Year: 1997 Manufacture Year: 1997

## **Vehicle Specifications**

| Model:         |      | Chassis No:     | JT721PJ7508013958 | Grade:             |                   | Fuel:     | Diesel |
|----------------|------|-----------------|-------------------|--------------------|-------------------|-----------|--------|
| Engine:        | 1HZ  | Drive Train:    | 4WD               | <b>Dimensions:</b> | 24 M <sup>3</sup> | Shape:    | SUV    |
| Engine No:     | 2023 | Transmission:   | MT                | Mileage:           | 378700            | Capacity: | 4200cc |
| Ext. Color:    |      | Weight (kg):    | 2246              | Seats:             | 10                | Color:    |        |
| Certification: |      | Classification: |                   | Exterior:          | WHITE             | Interior: | BROWN  |