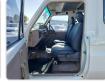

## **TOYOTA LAND CRUISER**

Stock ID 114322

Registration Year: 1997 Manufacture Year: 1997

## **Vehicle Specifications**

| Model:         |      | Chassis No:     | JT721PJ7508013958 | Grade:             |                   | Fuel:     | Diesel |
|----------------|------|-----------------|-------------------|--------------------|-------------------|-----------|--------|
| Engine:        | 1HZ  | Drive Train:    | 4WD               | <b>Dimensions:</b> | 24 M <sup>3</sup> | Shape:    | SUV    |
| Engine No:     | 2023 | Transmission:   | MT                | Mileage:           | 378700            | Capacity: | 4200cc |
| Ext. Color:    |      | Weight (kg):    | 2246              | Seats:             | 10                | Color:    |        |
| Certification: |      | Classification: |                   | Exterior:          | WHITE             | Interior: | BROWN  |