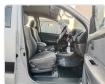

ns**

| Model:         |      | Chassis No:     | MR0FZ22G801087843 | Grade:             |                   | Fuel:     | Diesel  |
|----------------|------|-----------------|-------------------|--------------------|-------------------|-----------|---------|
| Engine:        |      | Drive Train:    | 4WD               | <b>Dimensions:</b> | 19 M <sup>3</sup> | Shape:    | PICK UP |
| Engine No:     | 2023 | Transmission:   | MT                | Mileage:           | 204600            | Capacity: | 3000cc  |
| Ext. Color:    |      | Weight (kg):    |                   | Seats:             | 5                 | Color:    |         |
| Certification: |      | Classification: |                   | Exterior:          | WHITE             | Interior: | GRAY    |

## Vehicle images



































## **Vehicle Options**

| Pwr Steering   | Yes | Pwr Wind          | Yes | Pwr Mirrors     | Yes | Center Lock            |     | Air Cond      | Yes |
|----------------|-----|-------------------|-----|-----------------|-----|------------------------|-----|---------------|-----|
| Reverse Camera | Yes | Pwr Slide Door    |     | Easy Closer     |     | Cruise Control         |     | ABS           |     |
| Air Bag        | Yes | Fog Lamps         | Yes | HID Head Lamps  |     | LED Head Lamps         |     | Spare Key     |     |
| Remote Key     |     | Push Start        |     | Seat Heater     |     | Pwr Seat               |     | Leather Seat  |     |
| Floor Mat      |     | Sun Roof          |     | Alloy Wheels    | Yes | Grill Guard            |     | Rear Wip