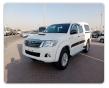

TOYOTA HILUX Stock ID 400954 Registration Year: 2014 Manufacture Year: 2014

## **Vehicle Specifications**

| Model:         |      | Chassis No:     | MR0FZ22G801087843 | Grade:             |                   | Fuel:     | Diesel  |
|----------------|------|-----------------|-------------------|--------------------|-------------------|-----------|---------|
| Engine:        |      | Drive Train:    | 4WD               | <b>Dimensions:</b> | 19 M <sup>3</sup> | Shape:    | PICK UP |
| Engine No:     | 2023 | Transmission:   | MT                | Mileage:           | 204600            | Capacity: | 3000cc  |
| Ext. Color:    |      | Weight (kg):    |                   | Seats:             | 5                 | Color:    |         |
| Certification: |      | Classification: |                   | Exterior:          | WHITE             | Interior: | GRAY    |

## Vehicle images