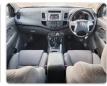

Model:         |      | Chassis No:     | MR0FZ22G801087843 | Grade:             |                   | Fuel:     | Diesel  |
|----------------|------|-----------------|-------------------|--------------------|-------------------|-----------|---------|
| Engine:        |      | Drive Train:    | 4WD               | <b>Dimensions:</b> | 19 M <sup>3</sup> | Shape:    | PICK UP |
| Engine No:     | 2023 | Transmission:   | MT                | Mileage:           | 204600            | Capacity: | 3000cc  |
| Ext. Color:    |      | Weight (kg):    |                   | Seats:             | 5                 | Color:    |         |
| Certification: |      | Classification: |                   | Exterior:          | WHITE             | Interior: | GRAY    |

## Vehicle images



































## **Vehicle Options**

| Pwr Steering   | Yes | Pwr Wind          | Yes | Pwr Mirrors     | Yes | Center Lock            |     | Air Cond      | Yes |
|----------------|-----|-------------------|-----|-----------------|-----|------------------------|-----|---------------|-----|
| Reverse Camera | Yes | Pwr Slide Door    |     | Easy Closer     |     | Cruise Control         |     | ABS           |     |
| Air Bag        | Yes | Fog Lamps         | Yes | HID Head Lamps  |     | LED Head Lamps         |     | Spare Key     |     |
| Remote Key     |     | Push Start        |     | Seat Heater     |     | Pwr Seat               |     | Leather Seat  |     |
| Floor Mat      |     | Sun Roof          |     | Alloy Wheels    | Yes | Grill Guard            |     | Rear Wiper    |