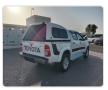

TOYOTA HILUX Stock ID 400954 Registration Year: 2014 Manufacture Year: 2014

## **Vehicle Specifications**

| Model:         |      | Chassis No:     | MR0FZ22G801087843 | Grade:             |                   | Fuel:     | Diesel  |
|----------------|------|-----------------|-------------------|--------------------|-------------------|-----------|---------|
| Engine:        |      | Drive Train:    | 4WD               | <b>Dimensions:</b> | 19 M <sup>3</sup> | Shape:    | PICK UP |
| Engine No:     | 2023 | Transmission:   | MT                | Mileage:           | 204600            | Capacity: | 3000cc  |
| Ext. Color:    |      | Weight (kg):    |                   | Seats:             | 5                 | Color:    |         |
| Certification: |      | Classification: |                   | Exterior:          | WHITE             | Interior: | GRAY    |

## Vehicle images