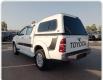

TOYOTA HILUX Stock ID 400954 Registration Year: 2014 Manufacture Year: 2014

## **Vehicle Specifications**

| Model:         |      | Chassis No:     | MR0FZ22G801087843 | Grade:             |                   | Fuel:     | Diesel  |
|----------------|------|-----------------|-------------------|--------------------|-------------------|-----------|---------|
| Engine:        |      | Drive Train:    | 4WD               | <b>Dimensions:</b> | 19 M <sup>3</sup> | Shape:    | PICK UP |
| Engine No:     | 2023 | Transmission:   | MT                | Mileage:           | 204600            | Capacity: | 3000cc  |
| Ext. Color:    |      | Weight (kg):    |                   | Seats:             | 5                 | Color:    |         |
| Certification: |      | Classification: |                   | Exterior:          | WHITE             | Interior: | GRAY    |

## Vehicle images