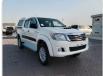

TOYOTA HILUX Stock ID 400954 Registration Year: 2014 Manufacture Year: 2014

## **Vehicle Specifications**

| Model:         |      | Chassis No:     | MR0FZ22G801087843 | Grade:             |                   | Fuel:     | Diesel  |
|----------------|------|-----------------|-------------------|--------------------|-------------------|-----------|---------|
| Engine:        |      | Drive Train:    | 4WD               | <b>Dimensions:</b> | 19 M <sup>3</sup> | Shape:    | PICK UP |
| Engine No:     | 2023 | Transmission:   | MT                | Mileage:           | 204600            | Capacity: | 3000cc  |
| Ext. Color:    |      | Weight (kg):    |                   | Seats:             | 5                 | Color:    |         |
| Certification: |      | Classification: |                   | Exterior:          | WHITE             | Interior: | GRAY    |

## Vehicle images