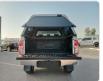

ations**

| Model:         |      | Chassis No:     | MR0FZ22G801087843 | Grade:             |                   | Fuel:     | Diesel  |
|----------------|------|-----------------|-------------------|--------------------|-------------------|-----------|---------|
| Engine:        |      | Drive Train:    | 4WD               | <b>Dimensions:</b> | 19 M <sup>3</sup> | Shape:    | PICK UP |
| Engine No:     | 2023 | Transmission:   | MT                | Mileage:           | 204600            | Capacity: | 3000cc  |
| Ext. Color:    |      | Weight (kg):    |                   | Seats:             | 5                 | Color:    |         |
| Certification: |      | Classification: |                   | Exterior:          | WHITE             | Interior: | GRAY    |

## Vehicle images



































## **Vehicle Options**

| Pwr Steering   | Yes | Pwr Wind          | Yes | Pwr Mirrors     | Yes | Center Lock            |     | Air Cond      | Yes |
|----------------|-----|-------------------|-----|-----------------|-----|------------------------|-----|---------------|-----|
| Reverse Camera | Yes | Pwr Slide Door    |     | Easy Closer     |     | Cruise Control         |     | ABS           |     |
| Air Bag        | Yes | Fog Lamps         | Yes | HID Head Lamps  |     | LED Head Lamps         |     | Spare Key     |     |
| Remote Key     |     | Push Start        |     | Seat Heater     |     | Pwr Seat               |     | Leather Seat  |     |
| Floor Mat      |     | Sun Roof          |     | Alloy Wheels    | Yes | Grill Guard            |     | Rear