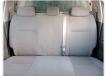

| Model:         |      | Chassis No:     | MR0FZ22G801087843 | Grade:             |                   | Fuel:     | Diesel  |
|----------------|------|-----------------|-------------------|--------------------|-------------------|-----------|---------|
| Engine:        |      | Drive Train:    | 4WD               | <b>Dimensions:</b> | 19 M <sup>3</sup> | Shape:    | PICK UP |
| Engine No:     | 2023 | Transmission:   | MT                | Mileage:           | 204600            | Capacity: | 3000cc  |
| Ext. Color:    |      | Weight (kg):    |                   | Seats:             | 5                 | Color:    |         |
| Certification: |      | Classification: |                   | Exterior:          | WHITE             | Interior: | GRAY    |

## Vehicle images



































## **Vehicle Options**

| Pwr Steering   | Yes | Pwr Wind          | Yes | Pwr Mirrors     | Yes | Center Lock            |     | Air Cond      | Yes |
|----------------|-----|-------------------|-----|-----------------|-----|------------------------|-----|---------------|-----|
| Reverse Camera | Yes | Pwr Slide Door    |     | Easy Closer     |     | Cruise Control         |     | ABS           |     |
| Air Bag        | Yes | Fog Lamps         | Yes | HID Head Lamps  |     | LED Head Lamps         |     | Spare Key     |     |
| Remote Key     |     | Push Start        |     | Seat Heater     |     | Pwr Seat               |     | Leather Seat  |     |
| Floor Mat      |     | Sun Roof          |     | Alloy Wheels    | Yes | Grill Guard            |     | Rear Wiper