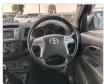

del:         |      | Chassis No:     | MR0FZ22G801087843 | Grade:             |                   | Fuel:     | Diesel  |
|----------------|------|-----------------|-------------------|--------------------|-------------------|-----------|---------|
| Engine:        |      | Drive Train:    | 4WD               | <b>Dimensions:</b> | 19 M <sup>3</sup> | Shape:    | PICK UP |
| Engine No:     | 2023 | Transmission:   | MT                | Mileage:           | 204600            | Capacity: | 3000cc  |
| Ext. Color:    |      | Weight (kg):    |                   | Seats:             | 5                 | Color:    |         |
| Certification: |      | Classification: |                   | Exterior:          | WHITE             | Interior: | GRAY    |

## Vehicle images



































## **Vehicle Options**

| Pwr Steering   | Yes | Pwr Wind          | Yes | Pwr Mirrors     | Yes | Center Lock            |     | Air Cond      | Yes |
|----------------|-----|-------------------|-----|-----------------|-----|------------------------|-----|---------------|-----|
| Reverse Camera | Yes | Pwr Slide Door    |     | Easy Closer     |     | Cruise Control         |     | ABS           |     |
| Air Bag        | Yes | Fog Lamps         | Yes | HID Head Lamps  |     | LED Head Lamps         |     | Spare Key     |     |
| Remote Key     |     | Push Start        |     | Seat Heater     |     | Pwr Seat               |     | Leather Seat  |     |
| Floor Mat      |     | Sun Roof          |     | Alloy Wheels    | Yes | Grill Guard            |     | Rear Wiper    |