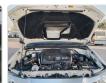

|      | Chassis No:     | MR0FZ22G801087843 | Grade:             |                   | Fuel:     | Diesel  |
|----------------|------|-----------------|-------------------|--------------------|-------------------|-----------|---------|
| Engine:        |      | Drive Train:    | 4WD               | <b>Dimensions:</b> | 19 M <sup>3</sup> | Shape:    | PICK UP |
| Engine No:     | 2023 | Transmission:   | MT                | Mileage:           | 204600            | Capacity: | 3000cc  |
| Ext. Color:    |      | Weight (kg):    |                   | Seats:             | 5                 | Color:    |         |
| Certification: |      | Classification: |                   | Exterior:          | WHITE             | Interior: | GRAY    |

## Vehicle images



































## **Vehicle Options**

| Pwr Steering   | Yes | Pwr Wind          | Yes | Pwr Mirrors     | Yes | Center Lock            |     | Air Cond      | Yes |
|----------------|-----|-------------------|-----|-----------------|-----|------------------------|-----|---------------|-----|
| Reverse Camera | Yes | Pwr Slide Door    |     | Easy Closer     |     | Cruise Control         |     | ABS           |     |
| Air Bag        | Yes | Fog Lamps         | Yes | HID Head Lamps  |     | LED Head Lamps         |     | Spare Key     |     |
| Remote Key     |     | Push Start        |     | Seat Heater     |     | Pwr Seat               |     | Leather Seat  |     |
| Floor Mat      |     | Sun Roof          |     | Alloy Wheels    | Yes | Grill Guard            |     | Rear Wiper    |     |
| Rear