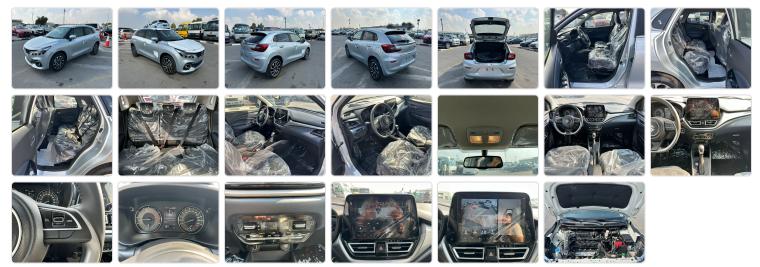

Stock ID 383685

## **Vehicle Specifications**

| Model:         |      | Chassis No:     | MBHHWBA3S00265196 | Grade:      |                   | Fuel:     | Petrol    |
|----------------|------|-----------------|-------------------|-------------|-------------------|-----------|-----------|
| Engine:        |      | Drive Train:    | 2WD               | Dimensions: | 11 M <sup>3</sup> | Shape:    | HATCHBACK |
| Engine No:     | 2023 | Transmission:   | AT                | Mileage:    | 15                | Capacity: | 1500cc    |
| Ext. Color:    |      | Weight (kg):    |                   | Seats:      | 5                 | Color:    |           |
| Certification: |      | Classification: |                   | Exterior:   | SILVER            | Interior: | BLACK     |

## Vehicle images



## **Vehicle Options**

| Pwr Steering   | Yes | Pwr Wind          | Yes | Pwr Mirrors     | Yes | Center Lock            | Yes | Air Cond      | Yes |
|----------------|-----|-------------------|-----|-----------------|-----|------------------------|-----|---------------|-----|
| Reverse Camera | Yes | Pwr Slide Door    |     | Easy Closer     |     | Cruise Control         |     | ABS           |     |
| Air Bag        | Yes | Fog Lamps         | Yes | HID Head Lamps  |     | LED Head Lamps         |     | Spare Key     |     |
| Remote Key     |     | Push Start        | Yes | Seat Heater     |     | Pwr Seat               |     | Leather Seat  |     |
| Floor Mat      |     | Sun Roof          |     | Alloy Wheels    | Yes | Grill Guard            |     | Rear Wiper    |     |
| Rear