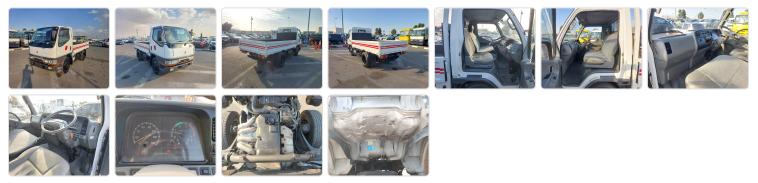

## MITSUBISHI CANTER

Stock ID 562792

## **Vehicle Specifications**

| Model:         |      | Chassis No:     | FE568B-531456 | Grade:      |                   | Fuel:     | Diesel |
|----------------|------|-----------------|---------------|-------------|-------------------|-----------|--------|
| Engine:        | 4D35 | Drive Train:    | 2WD           | Dimensions: | 19 M <sup>3</sup> | Shape:    | TRUCK  |
| Engine No:     | 2023 | Transmission:   | MT            | Mileage:    | 172600            | Capacity: | 4600cc |
| Ext. Color:    |      | Weight (kg):    |               | Seats:      | 3                 | Color:    |        |
| Certification: |      | Classification: |               | Exterior:   | WHITE             | Interior: | GRAY   |

## Vehicle images