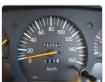

## **Vehicle Specifications**

| Model:         |      | Chassis No:     | XZB5O-0001368 | Grade:             |                   | Fuel:     | Diesel |
|----------------|------|-----------------|---------------|--------------------|-------------------|-----------|--------|
| Engine:        | N04C | Drive Train:    | 2WD           | <b>Dimensions:</b> | 38 M <sup>3</sup> | Shape:    | BUS    |
| Engine No:     | 2023 | Transmission:   | MT            | Mileage:           | 162100            | Capacity: | 4000cc |
| Ext. Color:    |      | Weight (kg):    | 3433          | Seats:             | 29                | Color:    |        |
| Certification: |      | Classification: |               | Exterior:          | OTHER             | Interior: | GRAY   |

## Vehicle images