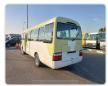

TOYOTA COASTER Stock ID 059937 Registration Year: 2005 Manufacture Year: 2005

## **Vehicle Specifications**

| Model:         |      | Chassis No:     | XZB5O-0001368 | Grade:             |                   | Fuel:     | Diesel |
|----------------|------|-----------------|---------------|--------------------|-------------------|-----------|--------|
| Engine:        | N04C | Drive Train:    | 2WD           | <b>Dimensions:</b> | 38 M <sup>3</sup> | Shape:    | BUS    |
| Engine No:     | 2023 | Transmission:   | MT            | Mileage:           | 162100            | Capacity: | 4000cc |
| Ext. Color:    |      | Weight (kg):    | 3433          | Seats:             | 29                | Color:    |        |
| Certification: |      | Classification: |               | Exterior:          | OTHER             | Interior: | GRAY   |