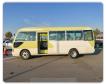

TOYOTA COASTER Stock ID 059937 Registration Year: 2005 Manufacture Year: 2005

## **Vehicle Specifications**

| Model:         |      | Chassis No:     | XZB5O-0001368 | Grade:             |                   | Fuel:     | Diesel |
|----------------|------|-----------------|---------------|--------------------|-------------------|-----------|--------|
| Engine:        | N04C | Drive Train:    | 2WD           | <b>Dimensions:</b> | 38 M <sup>3</sup> | Shape:    | BUS    |
| Engine No:     | 2023 | Transmission:   | MT            | Mileage:           | 162100            | Capacity: | 4000cc |
| Ext. Color:    |      | Weight (kg):    | 3433          | Seats:             | 29                | Color:    |        |
| Certification: |      | Classification: |               | Exterior:          | OTHER             | Interior: | GRAY   |