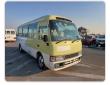

TOYOTA COASTER Stock ID 059937 Registration Year: 2005 Manufacture Year: 2005

## **Vehicle Specifications**

| Model:         |      | Chassis No:     | XZB5O-0001368 | Grade:             |                   | Fuel:     | Diesel |
|----------------|------|-----------------|---------------|--------------------|-------------------|-----------|--------|
| Engine:        | N04C | Drive Train:    | 2WD           | <b>Dimensions:</b> | 38 M <sup>3</sup> | Shape:    | BUS    |
| Engine No:     | 2023 | Transmission:   | MT            | Mileage:           | 162100            | Capacity: | 4000cc |
| Ext. Color:    |      | Weight (kg):    | 3433          | Seats:             | 29                | Color:    |        |
| Certification: |      | Classification: |               | Exterior:          | OTHER             | Interior: | GRAY   |