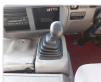

## **Vehicle Specifications**

| Model:         |      | Chassis No:     | XZB5O-0001368 | Grade:             |                   | Fuel:     | Diesel |
|----------------|------|-----------------|---------------|--------------------|-------------------|-----------|--------|
| Engine:        | N04C | Drive Train:    | 2WD           | <b>Dimensions:</b> | 38 M <sup>3</sup> | Shape:    | BUS    |
| Engine No:     | 2023 | Transmission:   | MT            | Mileage:           | 162100            | Capacity: | 4000cc |
| Ext. Color:    |      | Weight (kg):    | 3433          | Seats:             | 29                | Color:    |        |
| Certification: |      | Classification: |               | Exterior:          | OTHER             | Interior: | GRAY   |

## Vehicle images