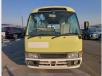

TOYOTA COASTER Stock ID 059937 Registration Year: 2005 Manufacture Year: 2005

## **Vehicle Specifications**

| Model:         |      | Chassis No:     | XZB5O-0001368 | Grade:             |                   | Fuel:     | Diesel |
|----------------|------|-----------------|---------------|--------------------|-------------------|-----------|--------|
| Engine:        | N04C | Drive Train:    | 2WD           | <b>Dimensions:</b> | 38 M <sup>3</sup> | Shape:    | BUS    |
| Engine No:     | 2023 | Transmission:   | MT            | Mileage:           | 162100            | Capacity: | 4000cc |
| Ext. Color:    |      | Weight (kg):    | 3433          | Seats:             | 29                | Color:    |        |
| Certification: |      | Classification: |               | Exterior:          | OTHER             | Interior: | GRAY   |