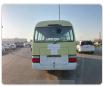

TOYOTA COASTER Stock ID 059937 Registration Year: 2005 Manufacture Year: 2005

## **Vehicle Specifications**

| Model:         |      | Chassis No:     | XZB5O-0001368 | Grade:             |                   | Fuel:     | Diesel |
|----------------|------|-----------------|---------------|--------------------|-------------------|-----------|--------|
| Engine:        | N04C | Drive Train:    | 2WD           | <b>Dimensions:</b> | 38 M <sup>3</sup> | Shape:    | BUS    |
| Engine No:     | 2023 | Transmission:   | MT            | Mileage:           | 162100            | Capacity: | 4000cc |
| Ext. Color:    |      | Weight (kg):    | 3433          | Seats:             | 29                | Color:    |        |
| Certification: |      | Classification: |               | Exterior:          | OTHER             | Interior: | GRAY   |