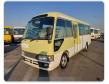

TOYOTA COASTER Stock ID 059937 Registration Year: 2005 Manufacture Year: 2005

## **Vehicle Specifications**

| Model:         |      | Chassis No:     | XZB5O-0001368 | Grade:             |                   | Fuel:     | Diesel |
|----------------|------|-----------------|---------------|--------------------|-------------------|-----------|--------|
| Engine:        | N04C | Drive Train:    | 2WD           | <b>Dimensions:</b> | 38 M <sup>3</sup> | Shape:    | BUS    |
| Engine No:     | 2023 | Transmission:   | MT            | Mileage:           | 162100            | Capacity: | 4000cc |
| Ext. Color:    |      | Weight (kg):    | 3433          | Seats:             | 29                | Color:    |        |
| Certification: |      | Classification: |               | Exterior:          | OTHER             | Interior: | GRAY   |