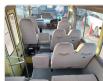

## **Vehicle Specifications**

| Model:         |      | Chassis No:     | XZB5O-0001368 | Grade:             |                   | Fuel:     | Diesel |
|----------------|------|-----------------|---------------|--------------------|-------------------|-----------|--------|
| Engine:        | N04C | Drive Train:    | 2WD           | <b>Dimensions:</b> | 38 M <sup>3</sup> | Shape:    | BUS    |
| Engine No:     | 2023 | Transmission:   | MT            | Mileage:           | 162100            | Capacity: | 4000cc |
| Ext. Color:    |      | Weight (kg):    | 3433          | Seats:             | 29                | Color:    |        |
| Certification: |      | Classification: |               | Exterior:          | OTHER             | Interior: | GRAY   |