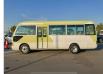

TOYOTA COASTER Stock ID 059937 Registration Year: 2005 Manufacture Year: 2005

## **Vehicle Specifications**

| Model:         |      | Chassis No:     | XZB5O-0001368 | Grade:             |                   | Fuel:     | Diesel |
|----------------|------|-----------------|---------------|--------------------|-------------------|-----------|--------|
| Engine:        | N04C | Drive Train:    | 2WD           | <b>Dimensions:</b> | 38 M <sup>3</sup> | Shape:    | BUS    |
| Engine No:     | 2023 | Transmission:   | MT            | Mileage:           | 162100            | Capacity: | 4000cc |
| Ext. Color:    |      | Weight (kg):    | 3433          | Seats:             | 29                | Color:    |        |
| Certification: |      | Classification: |               | Exterior:          | OTHER             | Interior: | GRAY   |