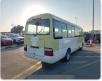

TOYOTA COASTER Stock ID 059937 Registration Year: 2005 Manufacture Year: 2005

## **Vehicle Specifications**

| Model:         |      | Chassis No:     | XZB5O-0001368 | Grade:             |                   | Fuel:     | Diesel |
|----------------|------|-----------------|---------------|--------------------|-------------------|-----------|--------|
| Engine:        | N04C | Drive Train:    | 2WD           | <b>Dimensions:</b> | 38 M <sup>3</sup> | Shape:    | BUS    |
| Engine No:     | 2023 | Transmission:   | MT            | Mileage:           | 162100            | Capacity: | 4000cc |
| Ext. Color:    |      | Weight (kg):    | 3433          | Seats:             | 29                | Color:    |        |
| Certification: |      | Classification: |               | Exterior:          | OTHER             | Interior: | GRAY   |