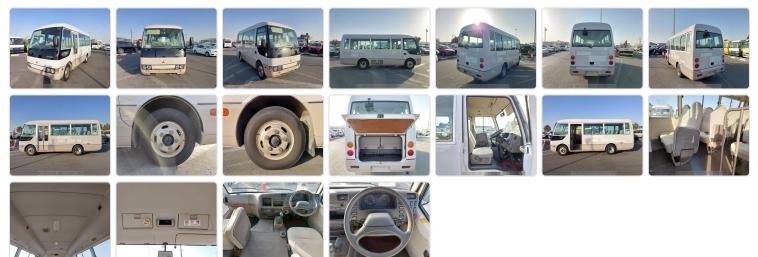

## MITSUBISHI ROSA

Stock ID 060371

## **Vehicle Specifications**

| Model:         |      | Chassis No:     | BE63EE-300460 | Grade:      |                   | Fuel:     | Diesel |
|----------------|------|-----------------|---------------|-------------|-------------------|-----------|--------|
| Engine:        | 4M51 | Drive Train:    | 2WD           | Dimensions: | 37 M <sup>3</sup> | Shape:    | BUS    |
| Engine No:     | 2023 | Transmission:   | MT            | Mileage:    | 144700            | Capacity: | 5200cc |
| Ext. Color:    |      | Weight (kg):    | 3628          | Seats:      | 26                | Color:    |        |
| Certification: |      | Classification: |               | Exterior:   | OTHER             | Interior: | OTHER  |

## Vehicle images



## **Vehicle Options**

| Pwr Steering   | Yes | Pwr Wind          | Yes | Pwr Mirrors     | Ce  | nter Lock            | Air Cond      | Yes |
|----------------|-----|-------------------|-----|-----------------|-----|----------------------|---------------|-----|
| Reverse Camera |     | Pwr Slide Door    |     | Easy Closer     | Cru | uise Control         | ABS           |     |
| Air Bag        |     | Fog Lamps         |     | HID Head Lamps  | LE  | D Head Lamps         | Spare Key     |     |
| Remote Key     |     | Push Start        |     | Seat Heater     | Pw  | vr Seat              | Leather Seat  |     |
| Floor Mat      |     | Sun Roof          |     | Alloy Wheels    | Gri | ill Guard            | Rear Wiper    |     |
| Rear Spoiler   |     | Stereo (FULL)     |     | Nav