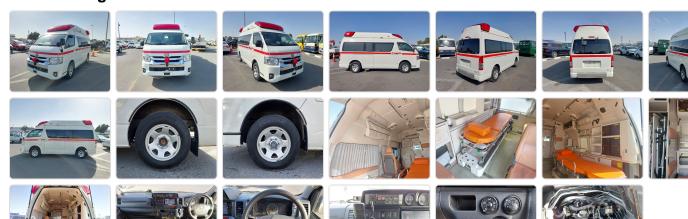

: 2015** 

## **Vehicle Specifications**

| Model:         |      | Chassis No:     | TRH226-0014848 | Grade:             |                   | Fuel:     | Petrol |
|----------------|------|-----------------|----------------|--------------------|-------------------|-----------|--------|
| Engine:        | 2TR  | Drive Train:    | 4WD            | <b>Dimensions:</b> | 28 M <sup>3</sup> | Shape:    | VAN    |
| Engine No:     | 2023 | Transmission:   | AT             | Mileage:           | 167500            | Capacity: | 2700сс |
| Ext. Color:    |      | Weight (kg):    | 1700           | Seats:             | 6                 | Color:    |        |
| Certification: |      | Classification: |                | Exterior:          | WHITE             | Interior: | GRAY   |

## Vehicle images



## **Vehicle Options**

| Pwr Steering   | Yes | Pwr Wind          | Yes | Pwr Mirrors     | Center Lock            | Yes | Air Cond      | Yes |
|----------------|-----|-------------------|-----|-----------------|------------------------|-----|---------------|-----|
| Reverse Camera |     | Pwr Slide Door    |     | Easy Closer     | Cruise Control         |     | ABS           |     |
| Air Bag        |     | Fog Lamps         |     | HID Head Lamps  | LED Head Lamps         |     | Spare Key     |     |
| Remote Key     |     | Push Start        |     | Seat Heater     | Pwr Seat               |     | Leather Seat  |     |
| Floor Mat      |     | Sun Roof          |     | Alloy Wheels    | Grill Guard            |     | Rear Wiper    |     |
| Rear Spoiler   |     | Stereo (FULL)