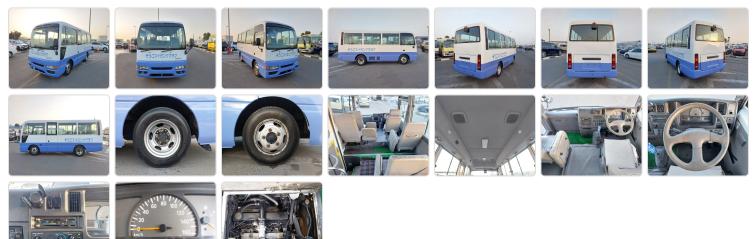

## NISSAN CIVILIAN Stock ID 064084

## **Vehicle Specifications**

| Model:         |      | Chassis No:     | BVW41-005280 | Grade:      |                   | Fuel:     | Diesel |
|----------------|------|-----------------|--------------|-------------|-------------------|-----------|--------|
| Engine:        | TD42 | Drive Train:    | 2WD          | Dimensions: | 36 M <sup>3</sup> | Shape:    | BUS    |
| Engine No:     | 2023 | Transmission:   | MT           | Mileage:    | 395300            | Capacity: | 4160cc |
| Ext. Color:    |      | Weight (kg):    | 3497         | Seats:      | 26                | Color:    |        |
| Certification: |      | Classification: |              | Exterior:   | OTHER             | Interior: | GRAY   |

## Vehicle images



## **Vehicle Options**

| Pwr Steering   | Yes | Pwr Wind          | Pwr Mirrors     | Center Lock            | Air Cond      | Yes |
|----------------|-----|-------------------|-----------------|------------------------|---------------|-----|
| Reverse Camera |     | Pwr Slide Door    | Easy Closer     | Cruise Control         | ABS           |     |
| Air Bag        |     | Fog Lamps         | HID Head Lamps  | LED Head Lamps         | Spare Key     |     |
| Remote Key     |     | Push Start        | Seat Heater     | Pwr Seat               | Leather Seat  |     |
| Floor Mat      |     | Sun Roof          | Alloy Wheels    | Grill Guard            | Rear Wiper    |     |
| Rear Spoiler   |     | Stereo (FULL)     | Navi/TV         | CD Player              | Car MD        |     |
| AU