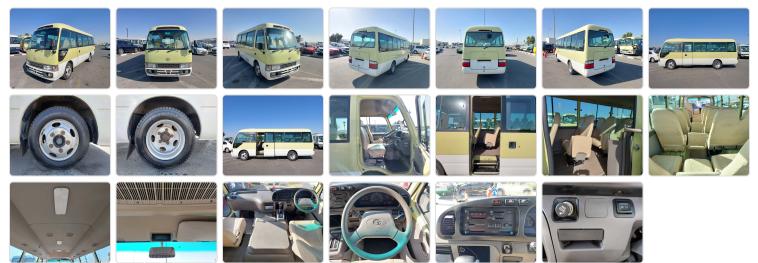

4809

**Registration Year: 2004 Manufacture Year: 2004** 

## **Vehicle Specifications**

| Model:         |      | Chassis No:     | XZB50-0050346 | Grade:      |                   | Fuel:     | Diesel |
|----------------|------|-----------------|---------------|-------------|-------------------|-----------|--------|
| Engine:        | N04C | Drive Train:    | 2WD           | Dimensions: | 38 M <sup>3</sup> | Shape:    | BUS    |
| Engine No:     | 2023 | Transmission:   | AT            | Mileage:    | 163500            | Capacity: | 4000cc |
| Ext. Color:    |      | Weight (kg):    | 3197          | Seats:      | 29                | Color:    |        |
| Certification: |      | Classification: |               | Exterior:   | OTHER             | Interior: | BROWN  |

## Vehicle images



## **Vehicle Options**

| Pwr Steering   | Yes | Pwr Wind          | Pwr Mirrors     | Center Lock            | Air Cond      | Yes |
|----------------|-----|-------------------|-----------------|------------------------|---------------|-----|
| Reverse Camera |     | Pwr Slide Door    | Easy Closer     | Cruise Control         | ABS           |     |
| Air Bag        |     | Fog Lamps         | HID Head Lamps  | LED Head Lamps         | Spare Key     |     |
| Remote Key     |     | Push Start        | Seat Heater     | Pwr Seat               | Leather Seat  |     |
| Floor Mat      |     | Sun Roof          | Alloy Wheels    | Grill Guard            | Rear Wiper    |     |
| Rear Spoiler   |     | Stereo (FULL)     | Navi/TV         | CD Player              | Car MD        |     |
| AU