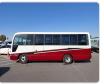

r: 2000

## **Vehicle Specifications**

| Model:         |      | Chassis No:     | BJW41-000724 | Grade:             |                   | Fuel:     | Diesel |
|----------------|------|-----------------|--------------|--------------------|-------------------|-----------|--------|
| Engine:        | TD42 | Drive Train:    | 2WD          | <b>Dimensions:</b> | 38 M <sup>3</sup> | Shape:    | BUS    |
| Engine No:     | 2023 | Transmission:   | AT           | Mileage:           | 298900            | Capacity: | 4160cc |
| Ext. Color:    |      | Weight (kg):    | 3505         | Seats:             | 29                | Color:    |        |
| Certification: |      | Classification: |              | Exterior:          | OTHER             | Interior: | OTHER  |

## Vehicle images







































## **Vehicle Options**

| Pwr Steering   | Yes | Pwr Wind          | Pwr Mirrors     | Center Lock            | Air Cond      | Yes |
|----------------|-----|-------------------|-----------------|------------------------|---------------|-----|
| Reverse Camera |     | Pwr Slide Door    | Easy Closer     | Cruise Control         | ABS           |     |
| Air Bag        |     | Fog Lamps         | HID Head Lamps  | LED Head Lamps         | Spare Key     |     |
| Remote Key     |     | Push Start        | Seat Heater     | Pwr Seat               | Leather Seat  |     |
| Floor Mat      |     | Sun Roof          | Alloy Wheels    | Grill Guard            | Rear Wiper    |     |
| Rear Spoiler   |     | Stereo (FULL)     | Navi/TV         | CD Player              | Car