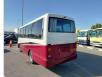

ear: 2000

## **Vehicle Specifications**

| Model:         |      | Chassis No:     | BJW41-000724 | Grade:             |                   | Fuel:     | Diesel |
|----------------|------|-----------------|--------------|--------------------|-------------------|-----------|--------|
| Engine:        | TD42 | Drive Train:    | 2WD          | <b>Dimensions:</b> | 38 M <sup>3</sup> | Shape:    | BUS    |
| Engine No:     | 2023 | Transmission:   | AT           | Mileage:           | 298900            | Capacity: | 4160cc |
| Ext. Color:    |      | Weight (kg):    | 3505         | Seats:             | 29                | Color:    |        |
| Certification: |      | Classification: |              | Exterior:          | OTHER             | Interior: | OTHER  |

## Vehicle images







































## **Vehicle Options**

| Pwr Steering   | Yes | Pwr Wind          | Pwr Mirrors     | Center Lock            | Air Cond      | Yes |
|----------------|-----|-------------------|-----------------|------------------------|---------------|-----|
| Reverse Camera |     | Pwr Slide Door    | Easy Closer     | Cruise Control         | ABS           |     |
| Air Bag        |     | Fog Lamps         | HID Head Lamps  | LED Head Lamps         | Spare Key     |     |
| Remote Key     |     | Push Start        | Seat Heater     | Pwr Seat               | Leather Seat  |     |
| Floor Mat      |     | Sun Roof          | Alloy Wheels    | Grill Guard            | Rear Wiper    |     |
| Rear Spoiler   |     | Stereo (FULL)     | Navi/TV         | CD Player              | Ca