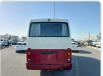

Year: 2000

## **Vehicle Specifications**

| Model:         |      | Chassis No:     | BJW41-000724 | Grade:             |                   | Fuel:     | Diesel |
|----------------|------|-----------------|--------------|--------------------|-------------------|-----------|--------|
| Engine:        | TD42 | Drive Train:    | 2WD          | <b>Dimensions:</b> | 38 M <sup>3</sup> | Shape:    | BUS    |
| Engine No:     | 2023 | Transmission:   | AT           | Mileage:           | 298900            | Capacity: | 4160cc |
| Ext. Color:    |      | Weight (kg):    | 3505         | Seats:             | 29                | Color:    |        |
| Certification: |      | Classification: |              | Exterior:          | OTHER             | Interior: | OTHER  |

## Vehicle images







































## **Vehicle Options**

| Pwr Steering   | Yes | Pwr Wind          | Pwr Mirrors     | Center Lock            | Air Cond      | Yes |
|----------------|-----|-------------------|-----------------|------------------------|---------------|-----|
| Reverse Camera |     | Pwr Slide Door    | Easy Closer     | Cruise Control         | ABS           |     |
| Air Bag        |     | Fog Lamps         | HID Head Lamps  | LED Head Lamps         | Spare Key     |     |
| Remote Key     |     | Push Start        | Seat Heater     | Pwr Seat               | Leather Seat  |     |
| Floor Mat      |     | Sun Roof          | Alloy Wheels    | Grill Guard            | Rear Wiper    |     |
| Rear Spoiler   |     | Stereo (FULL)     | Navi/TV         | CD Player              |