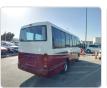

re Year: 2000

## **Vehicle Specifications**

| Model:         |      | Chassis No:     | BJW41-000724 | Grade:             |                   | Fuel:     | Diesel |
|----------------|------|-----------------|--------------|--------------------|-------------------|-----------|--------|
| Engine:        | TD42 | Drive Train:    | 2WD          | <b>Dimensions:</b> | 38 M <sup>3</sup> | Shape:    | BUS    |
| Engine No:     | 2023 | Transmission:   | AT           | Mileage:           | 298900            | Capacity: | 4160cc |
| Ext. Color:    |      | Weight (kg):    | 3505         | Seats:             | 29                | Color:    |        |
| Certification: |      | Classification: |              | Exterior:          | OTHER             | Interior: | OTHER  |

## Vehicle images







































## **Vehicle Options**

| Pwr Steering   | Yes | Pwr Wind          | Pwr Mirrors     | Center Lock            | Air Cond      | Yes |
|----------------|-----|-------------------|-----------------|------------------------|---------------|-----|
| Reverse Camera |     | Pwr Slide Door    | Easy Closer     | Cruise Control         | ABS           |     |
| Air Bag        |     | Fog Lamps         | HID Head Lamps  | LED Head Lamps         | Spare Key     |     |
| Remote Key     |     | Push Start        | Seat Heater     | Pwr Seat               | Leather Seat  |     |
| Floor Mat      |     | Sun Roof          | Alloy Wheels    | Grill Guard            | Rear Wiper    |     |
| Rear Spoiler   |     | Stereo (FULL)     | Navi/TV         | CD Player