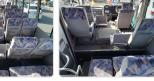

## **Vehicle Specifications**

| Model:         |      | Chassis No:     | BJW41-000724 | Grade:             |                   | Fuel:     | Diesel |
|----------------|------|-----------------|--------------|--------------------|-------------------|-----------|--------|
| Engine:        | TD42 | Drive Train:    | 2WD          | <b>Dimensions:</b> | 38 M <sup>3</sup> | Shape:    | BUS    |
| Engine No:     | 2023 | Transmission:   | AT           | Mileage:           | 298900            | Capacity: | 4160cc |
| Ext. Color:    |      | Weight (kg):    | 3505         | Seats:             | 29                | Color:    |        |
| Certification: |      | Classification: |              | Exterior:          | OTHER             | Interior: | OTHER  |

## Vehicle images