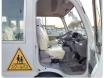

# **Vehicle Specifications**

| Model:         |      | Chassis No:     | XZB50-OOO1319 | Grade:             |                   | Fuel:     | Diesel |
|----------------|------|-----------------|---------------|--------------------|-------------------|-----------|--------|
| Engine:        | N04C | Drive Train:    | 2WD           | <b>Dimensions:</b> | 38 M <sup>3</sup> | Shape:    | BUS    |
| Engine No:     | 2023 | Transmission:   | MT            | Mileage:           | 356400            | Capacity: | 4000cc |
| Ext. Color:    |      | Weight (kg):    | 3253          | Seats:             | 29                | Color:    |        |
| Certification: |      | Classification: |               | Exterior:          | WHITE             | Interior: | GRAY   |

## Vehicle images









































## **Vehicle Options**

| Pwr Steering   | Yes | Pwr Wind          | Pwr Mirrors     | Center Lock            | Air Cond      | Yes |
|----------------|-----|-------------------|-----------------|------------------------|---------------|-----|
| Reverse Camera |     | Pwr Slide Door    | Easy Closer     | Cruise Control         | ABS           |     |
| Air Bag        |     | Fog Lamps         | HID Head Lamps  | LED Head Lamps         | Spare Key     |     |
| Remote Key     |     | Push Start        | Seat Heater     | Pwr Seat               | Leather Seat  |     |
| Floor Mat      |     | Sun Roof          | Alloy Wheels    | Grill Guard            | Rear Wiper    |     |
| Rear Spoiler   |     | Stereo (FULL)     | Navi/TV         | CD Player              | Car MD