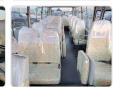

TOYOTA COASTER Stock ID 066370 Registration Year: 2005 Manufacture Year: 2005

## **Vehicle Specifications**

| Model:         |      | Chassis No:     | XZB50-OOO1319 | Grade:             |                   | Fuel:     | Diesel |
|----------------|------|-----------------|---------------|--------------------|-------------------|-----------|--------|
| Engine:        | N04C | Drive Train:    | 2WD           | <b>Dimensions:</b> | 38 M <sup>3</sup> | Shape:    | BUS    |
| Engine No:     | 2023 | Transmission:   | MT            | Mileage:           | 356400            | Capacity: | 4000cc |
| Ext. Color:    |      | Weight (kg):    | 3253          | Seats:             | 29                | Color:    |        |
| Certification: |      | Classification: |               | Exterior:          | WHITE             | Interior: | GRAY   |

## Vehicle images