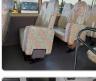

Vehicle Specifications**

| Model:         |      | Chassis No:     | XZB50-OOO1319 | Grade:             |                   | Fuel:     | Diesel |
|----------------|------|-----------------|---------------|--------------------|-------------------|-----------|--------|
| Engine:        | N04C | Drive Train:    | 2WD           | <b>Dimensions:</b> | 38 M <sup>3</sup> | Shape:    | BUS    |
| Engine No:     | 2023 | Transmission:   | MT            | Mileage:           | 356400            | Capacity: | 4000cc |
| Ext. Color:    |      | Weight (kg):    | 3253          | Seats:             | 29                | Color:    |        |
| Certification: |      | Classification: |               | Exterior:          | WHITE             | Interior: | GRAY   |

## Vehicle images









































## **Vehicle Options**

| Pwr Steering   | Yes | Pwr Wind          | Pwr Mirrors     | Center Lock            | Air Cond      | Yes |
|----------------|-----|-------------------|-----------------|------------------------|---------------|-----|
| Reverse Camera |     | Pwr Slide Door    | Easy Closer     | Cruise Control         | ABS           |     |
| Air Bag        |     | Fog Lamps         | HID Head Lamps  | LED Head Lamps         | Spare Key     |     |
| Remote Key     |     | Push Start        | Seat Heater     | Pwr Seat               | Leather Seat  |     |
| Floor Mat      |     | Sun Roof          | Alloy Wheels    | Grill Guard            | Rear Wiper    |     |
| Rear Spoiler   |     | Stereo (FULL)     | Navi/TV         | CD Player              | Car MD