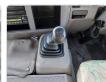

## **Vehicle Specifications**

| Model:         |      | Chassis No:     | XZB50-OOO1319 | Grade:             |                   | Fuel:     | Diesel |
|----------------|------|-----------------|---------------|--------------------|-------------------|-----------|--------|
| Engine:        | N04C | Drive Train:    | 2WD           | <b>Dimensions:</b> | 38 M <sup>3</sup> | Shape:    | BUS    |
| Engine No:     | 2023 | Transmission:   | MT            | Mileage:           | 356400            | Capacity: | 4000cc |
| Ext. Color:    |      | Weight (kg):    | 3253          | Seats:             | 29                | Color:    |        |
| Certification: |      | Classification: |               | Exterior:          | WHITE             | Interior: | GRAY   |