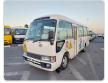

TOYOTA COASTER Stock ID 066370 Registration Year: 2005 Manufacture Year: 2005

## **Vehicle Specifications**

| Model:         |      | Chassis No:     | XZB50-OOO1319 | Grade:             |                   | Fuel:     | Diesel |
|----------------|------|-----------------|---------------|--------------------|-------------------|-----------|--------|
| Engine:        | N04C | Drive Train:    | 2WD           | <b>Dimensions:</b> | 38 M <sup>3</sup> | Shape:    | BUS    |
| Engine No:     | 2023 | Transmission:   | MT            | Mileage:           | 356400            | Capacity: | 4000cc |
| Ext. Color:    |      | Weight (kg):    | 3253          | Seats:             | 29                | Color:    |        |
| Certification: |      | Classification: |               | Exterior:          | WHITE             | Interior: | GRAY   |

## Vehicle images