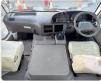

TOYOTA COASTER Stock ID 066370 Registration Year: 2005 Manufacture Year: 2005

## **Vehicle Specifications**

| Model:         |      | Chassis No:     | XZB50-OOO1319 | Grade:             |                   | Fuel:     | Diesel |
|----------------|------|-----------------|---------------|--------------------|-------------------|-----------|--------|
| Engine:        | N04C | Drive Train:    | 2WD           | <b>Dimensions:</b> | 38 M <sup>3</sup> | Shape:    | BUS    |
| Engine No:     | 2023 | Transmission:   | MT            | Mileage:           | 356400            | Capacity: | 4000cc |
| Ext. Color:    |      | Weight (kg):    | 3253          | Seats:             | 29                | Color:    |        |
| Certification: |      | Classification: |               | Exterior:          | WHITE             | Interior: | GRAY   |

## Vehicle images