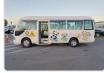

**Vehicle Specifications**

| Model:         |      | Chassis No:     | XZB50-OOO1319 | Grade:             |                   | Fuel:     | Diesel |
|----------------|------|-----------------|---------------|--------------------|-------------------|-----------|--------|
| Engine:        | N04C | Drive Train:    | 2WD           | <b>Dimensions:</b> | 38 M <sup>3</sup> | Shape:    | BUS    |
| Engine No:     | 2023 | Transmission:   | MT            | Mileage:           | 356400            | Capacity: | 4000cc |
| Ext. Color:    |      | Weight (kg):    | 3253          | Seats:             | 29                | Color:    |        |
| Certification: |      | Classification: |               | Exterior:          | WHITE             | Interior: | GRAY   |

## Vehicle images









































## **Vehicle Options**

| Pwr Steering   | Yes | Pwr Wind          | Pwr Mirrors     | Center Lock            | Air Cond      | Yes |
|----------------|-----|-------------------|-----------------|------------------------|---------------|-----|
| Reverse Camera |     | Pwr Slide Door    | Easy Closer     | Cruise Control         | ABS           |     |
| Air Bag        |     | Fog Lamps         | HID Head Lamps  | LED Head Lamps         | Spare Key     |     |
| Remote Key     |     | Push Start        | Seat Heater     | Pwr Seat               | Leather Seat  |     |
| Floor Mat      |     | Sun Roof          | Alloy Wheels    | Grill Guard            | Rear Wiper    |     |
| Rear Spoiler   |     | Stereo (FULL)     | Navi/TV         | CD Player              | Car MD