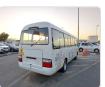

r: 2005

## **Vehicle Specifications**

| Model:         |      | Chassis No:     | XZB50-OOO1319 | Grade:             |                   | Fuel:     | Diesel |
|----------------|------|-----------------|---------------|--------------------|-------------------|-----------|--------|
| Engine:        | N04C | Drive Train:    | 2WD           | <b>Dimensions:</b> | 38 M <sup>3</sup> | Shape:    | BUS    |
| Engine No:     | 2023 | Transmission:   | MT            | Mileage:           | 356400            | Capacity: | 4000cc |
| Ext. Color:    |      | Weight (kg):    | 3253          | Seats:             | 29                | Color:    |        |
| Certification: |      | Classification: |               | Exterior:          | WHITE             | Interior: | GRAY   |

## Vehicle images









































## **Vehicle Options**

| Pwr Steering   | Yes | Pwr Wind          | Pwr Mirrors     | Center Lock            | Air Cond      | Yes |
|----------------|-----|-------------------|-----------------|------------------------|---------------|-----|
| Reverse Camera |     | Pwr Slide Door    | Easy Closer     | Cruise Control         | ABS           |     |
| Air Bag        |     | Fog Lamps         | HID Head Lamps  | LED Head Lamps         | Spare Key     |     |
| Remote Key     |     | Push Start        | Seat Heater     | Pwr Seat               | Leather Seat  |     |
| Floor Mat      |     | Sun Roof          | Alloy Wheels    | Grill Guard            | Rear Wiper    |     |
| Rear Spoiler   |     | Stereo (FULL)     | Navi/TV         | CD Player