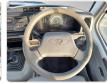

11 Manufacture Year: 2011

## **Vehicle Specifications**

| Model:         |      | Chassis No:     | XZB4O-0053446 | Grade:      |                   | Fuel:     | Diesel |
|----------------|------|-----------------|---------------|-------------|-------------------|-----------|--------|
| Engine:        | N04C | Drive Train:    | 2WD           | Dimensions: | 36 M <sup>3</sup> | Shape:    | BUS    |
| Engine No:     | 2023 | Transmission:   | MT            | Mileage:    | 223600            | Capacity: | 4000cc |
| Ext. Color:    |      | Weight (kg):    | 3230          | Seats:      | 1                 | Color:    |        |
| Certification: |      | Classification: |               | Exterior:   | OTHER             | Interior: | GRAY   |

## Vehicle images









































## **Vehicle Options**

| Pwr Steering   | Yes | Pwr Wind          | Pwr Mirrors     | Center Lock            | Air Cond      | Yes |
|----------------|-----|-------------------|-----------------|------------------------|---------------|-----|
| Reverse Camera |     | Pwr Slide Door    | Easy Closer     | Cruise Control         | ABS           |     |
| Air Bag        |     | Fog Lamps         | HID Head Lamps  | LED Head Lamps         | Spare Key     |     |
| Remote Key     |     | Push Start        | Seat Heater     | Pwr Seat               | Leather Seat  |     |
| Floor Mat      |     | Sun Roof          | Alloy Wheels    | Grill Guard            | Rear Wiper    |     |
| Rear Spoiler   |     | Stereo (FULL)     | Navi/TV         | CD Player              | Car MD        |