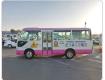

TOYOTA COASTER Stock ID 067048 Registration Year: 2011 Manufacture Year: 2011

## **Vehicle Specifications**

| Model:         |      | Chassis No:     | XZB4O-0053446 | Grade:      |                   | Fuel:     | Diesel |
|----------------|------|-----------------|---------------|-------------|-------------------|-----------|--------|
| Engine:        | N04C | Drive Train:    | 2WD           | Dimensions: | 36 M <sup>3</sup> | Shape:    | BUS    |
| Engine No:     | 2023 | Transmission:   | MT            | Mileage:    | 223600            | Capacity: | 4000cc |
| Ext. Color:    |      | Weight (kg):    | 3230          | Seats:      | 1                 | Color:    |        |
| Certification: |      | Classification: |               | Exterior:   | OTHER             | Interior: | GRAY   |

## Vehicle images