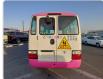

TOYOTA COASTER Stock ID 067048 Registration Year: 2011 Manufacture Year: 2011

## **Vehicle Specifications**

| Model:         |      | Chassis No:     | XZB4O-0053446 | Grade:      |                   | Fuel:     | Diesel |
|----------------|------|-----------------|---------------|-------------|-------------------|-----------|--------|
| Engine:        | N04C | Drive Train:    | 2WD           | Dimensions: | 36 M <sup>3</sup> | Shape:    | BUS    |
| Engine No:     | 2023 | Transmission:   | MT            | Mileage:    | 223600            | Capacity: | 4000cc |
| Ext. Color:    |      | Weight (kg):    | 3230          | Seats:      | 1                 | Color:    |        |
| Certification: |      | Classification: |               | Exterior:   | OTHER             | Interior: | GRAY   |

## Vehicle images