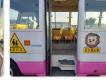

n Year: 2011 Manufacture Year: 2011

## **Vehicle Specifications**

| Model:         |      | Chassis No:     | XZB4O-0053446 | Grade:      |                   | Fuel:     | Diesel |
|----------------|------|-----------------|---------------|-------------|-------------------|-----------|--------|
| Engine:        | N04C | Drive Train:    | 2WD           | Dimensions: | 36 M <sup>3</sup> | Shape:    | BUS    |
| Engine No:     | 2023 | Transmission:   | MT            | Mileage:    | 223600            | Capacity: | 4000cc |
| Ext. Color:    |      | Weight (kg):    | 3230          | Seats:      | 1                 | Color:    |        |
| Certification: |      | Classification: |               | Exterior:   | OTHER             | Interior: | GRAY   |

## Vehicle images









































## **Vehicle Options**

| Pwr Steering   | Yes | Pwr Wind          | Pwr Mirrors     | Center Lock            | Air Cond      | Yes |
|----------------|-----|-------------------|-----------------|------------------------|---------------|-----|
| Reverse Camera |     | Pwr Slide Door    | Easy Closer     | Cruise Control         | ABS           |     |
| Air Bag        |     | Fog Lamps         | HID Head Lamps  | LED Head Lamps         | Spare Key     |     |
| Remote Key     |     | Push Start        | Seat Heater     | Pwr Seat               | Leather Seat  |     |
| Floor Mat      |     | Sun Roof          | Alloy Wheels    | Grill Guard            | Rear Wiper    |     |
| Rear Spoiler   |     | Stereo (FULL)     | Navi/TV         | CD Player              | Car MD