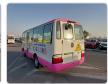

TOYOTA COASTER Stock ID 067048 Registration Year: 2011 Manufacture Year: 2011

## **Vehicle Specifications**

| Model:         |      | Chassis No:     | XZB4O-0053446 | Grade:      |                   | Fuel:     | Diesel |
|----------------|------|-----------------|---------------|-------------|-------------------|-----------|--------|
| Engine:        | N04C | Drive Train:    | 2WD           | Dimensions: | 36 M <sup>3</sup> | Shape:    | BUS    |
| Engine No:     | 2023 | Transmission:   | MT            | Mileage:    | 223600            | Capacity: | 4000cc |
| Ext. Color:    |      | Weight (kg):    | 3230          | Seats:      | 1                 | Color:    |        |
| Certification: |      | Classification: |               | Exterior:   | OTHER             | Interior: | GRAY   |

## Vehicle images