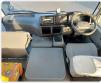

2011 Manufacture Year: 2011

## **Vehicle Specifications**

| Model:         |      | Chassis No:     | XZB4O-0053446 | Grade:      |                   | Fuel:     | Diesel |
|----------------|------|-----------------|---------------|-------------|-------------------|-----------|--------|
| Engine:        | N04C | Drive Train:    | 2WD           | Dimensions: | 36 M <sup>3</sup> | Shape:    | BUS    |
| Engine No:     | 2023 | Transmission:   | MT            | Mileage:    | 223600            | Capacity: | 4000cc |
| Ext. Color:    |      | Weight (kg):    | 3230          | Seats:      | 1                 | Color:    |        |
| Certification: |      | Classification: |               | Exterior:   | OTHER             | Interior: | GRAY   |

## Vehicle images









































## **Vehicle Options**

| Pwr Steering   | Yes | Pwr Wind          | Pwr Mirrors     | Center Lock            | Air Cond      | Yes |
|----------------|-----|-------------------|-----------------|------------------------|---------------|-----|
| Reverse Camera |     | Pwr Slide Door    | Easy Closer     | Cruise Control         | ABS           |     |
| Air Bag        |     | Fog Lamps         | HID Head Lamps  | LED Head Lamps         | Spare Key     |     |
| Remote Key     |     | Push Start        | Seat Heater     | Pwr Seat               | Leather Seat  |     |
| Floor Mat      |     | Sun Roof          | Alloy Wheels    | Grill Guard            | Rear Wiper    |     |
| Rear Spoiler   |     | Stereo (FULL)     | Navi/TV         | CD Player              | Car MD        |