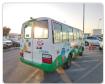

**TOYOTA COASTER** Stock ID 070175

Registration Year: 2007 Manufacture Year: 2007

## **Vehicle Specifications**

| Model:         |      | Chassis No:     | XZB40-OOO1539 | Grade:             |                   | Fuel:     | Diesel |
|----------------|------|-----------------|---------------|--------------------|-------------------|-----------|--------|
| Engine:        | N04C | Drive Train:    | 2WD           | <b>Dimensions:</b> | 36 M <sup>3</sup> | Shape:    | BUS    |
| Engine No:     | 2023 | Transmission:   | MT            | Mileage:           | 220500            | Capacity: | 4000cc |
| Ext. Color:    |      | Weight (kg):    | 3264          | Seats:             | 1                 | Color:    |        |
| Certification: |      | Classification: |               | Exterior:          | OTHER             | Interior: | GRAY   |