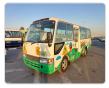

**TOYOTA COASTER** Stock ID 070175

Registration Year: 2007 Manufacture Year: 2007

## **Vehicle Specifications**

| Model:         |      | Chassis No:     | XZB40-OOO1539 | Grade:             |                   | Fuel:     | Diesel |
|----------------|------|-----------------|---------------|--------------------|-------------------|-----------|--------|
| Engine:        | N04C | Drive Train:    | 2WD           | <b>Dimensions:</b> | 36 M <sup>3</sup> | Shape:    | BUS    |
| Engine No:     | 2023 | Transmission:   | MT            | Mileage:           | 220500            | Capacity: | 4000cc |
| Ext. Color:    |      | Weight (kg):    | 3264          | Seats:             | 1                 | Color:    |        |
| Certification: |      | Classification: |               | Exterior:          | OTHER             | Interior: | GRAY   |

## Vehicle images