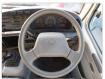

e Specifications**

| Model:         |      | Chassis No:     | XZB40-OOO1539 | Grade:             |                   | Fuel:     | Diesel |
|----------------|------|-----------------|---------------|--------------------|-------------------|-----------|--------|
| Engine:        | N04C | Drive Train:    | 2WD           | <b>Dimensions:</b> | 36 M <sup>3</sup> | Shape:    | BUS    |
| Engine No:     | 2023 | Transmission:   | MT            | Mileage:           | 220500            | Capacity: | 4000cc |
| Ext. Color:    |      | Weight (kg):    | 3264          | Seats:             | 1                 | Color:    |        |
| Certification: |      | Classification: |               | Exterior:          | OTHER             | Interior: | GRAY   |

## Vehicle images







































## **Vehicle Options**

| Pwr Steering   | Yes | Pwr Wind          | Pwr Mirrors     | Center Lock            | Air Cond      | Yes |
|----------------|-----|-------------------|-----------------|------------------------|---------------|-----|
| Reverse Camera |     | Pwr Slide Door    | Easy Closer     | Cruise Control         | ABS           |     |
| Air Bag        |     | Fog Lamps         | HID Head Lamps  | LED Head Lamps         | Spare Key     |     |
| Remote Key     |     | Push Start        | Seat Heater     | Pwr Seat               | Leather Seat  |     |
| Floor Mat      |     | Sun Roof          | Alloy Wheels    | Grill Guard            | Rear Wiper    |     |
| Rear Spoiler   |     | Stereo (FULL)     | Navi/TV         | CD Player              | Car MD        |