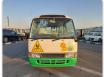

**TOYOTA COASTER** Stock ID 070175

Registration Year: 2007 Manufacture Year: 2007

## **Vehicle Specifications**

| Model:         |      | Chassis No:     | XZB40-OOO1539 | Grade:             |                   | Fuel:     | Diesel |
|----------------|------|-----------------|---------------|--------------------|-------------------|-----------|--------|
| Engine:        | N04C | Drive Train:    | 2WD           | <b>Dimensions:</b> | 36 M <sup>3</sup> | Shape:    | BUS    |
| Engine No:     | 2023 | Transmission:   | MT            | Mileage:           | 220500            | Capacity: | 4000cc |
| Ext. Color:    |      | Weight (kg):    | 3264          | Seats:             | 1                 | Color:    |        |
| Certification: |      | Classification: |               | Exterior:          | OTHER             | Interior: | GRAY   |

## Vehicle images