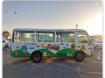

**TOYOTA COASTER** Stock ID 070175

Registration Year: 2007 Manufacture Year: 2007

## **Vehicle Specifications**

| Model:         |      | Chassis No:     | XZB40-OOO1539 | Grade:             |                   | Fuel:     | Diesel |
|----------------|------|-----------------|---------------|--------------------|-------------------|-----------|--------|
| Engine:        | N04C | Drive Train:    | 2WD           | <b>Dimensions:</b> | 36 M <sup>3</sup> | Shape:    | BUS    |
| Engine No:     | 2023 | Transmission:   | MT            | Mileage:           | 220500            | Capacity: | 4000cc |
| Ext. Color:    |      | Weight (kg):    | 3264          | Seats:             | 1                 | Color:    |        |
| Certification: |      | Classification: |               | Exterior:          | OTHER             | Interior: | GRAY   |

## Vehicle images