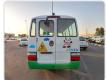

**TOYOTA COASTER** Stock ID 070175

Registration Year: 2007 Manufacture Year: 2007

## **Vehicle Specifications**

| Model:         |      | Chassis No:     | XZB40-OOO1539 | Grade:             |                   | Fuel:     | Diesel |
|----------------|------|-----------------|---------------|--------------------|-------------------|-----------|--------|
| Engine:        | N04C | Drive Train:    | 2WD           | <b>Dimensions:</b> | 36 M <sup>3</sup> | Shape:    | BUS    |
| Engine No:     | 2023 | Transmission:   | MT            | Mileage:           | 220500            | Capacity: | 4000cc |
| Ext. Color:    |      | Weight (kg):    | 3264          | Seats:             | 1                 | Color:    |        |
| Certification: |      | Classification: |               | Exterior:          | OTHER             | Interior: | GRAY   |