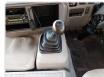

Specifications**

| Model:         |      | Chassis No:     | XZB40-OOO1539 | Grade:             |                   | Fuel:     | Diesel |
|----------------|------|-----------------|---------------|--------------------|-------------------|-----------|--------|
| Engine:        | N04C | Drive Train:    | 2WD           | <b>Dimensions:</b> | 36 M <sup>3</sup> | Shape:    | BUS    |
| Engine No:     | 2023 | Transmission:   | MT            | Mileage:           | 220500            | Capacity: | 4000cc |
| Ext. Color:    |      | Weight (kg):    | 3264          | Seats:             | 1                 | Color:    |        |
| Certification: |      | Classification: |               | Exterior:          | OTHER             | Interior: | GRAY   |

## Vehicle images







































## **Vehicle Options**

| Pwr Steering   | Yes | Pwr Wind          | Pwr Mirrors     | Center Lock            | Air Cond      | Yes |
|----------------|-----|-------------------|-----------------|------------------------|---------------|-----|
| Reverse Camera |     | Pwr Slide Door    | Easy Closer     | Cruise Control         | ABS           |     |
| Air Bag        |     | Fog Lamps         | HID Head Lamps  | LED Head Lamps         | Spare Key     |     |
| Remote Key     |     | Push Start        | Seat Heater     | Pwr Seat               | Leather Seat  |     |
| Floor Mat      |     | Sun Roof          | Alloy Wheels    | Grill Guard            | Rear Wiper    |     |
| Rear Spoiler   |     | Stereo (FULL)     | Navi/TV         | CD Player              | Car MD        |