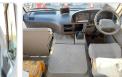

cle Specifications**

| Model:         |      | Chassis No:     | XZB40-OOO1539 | Grade:             |                   | Fuel:     | Diesel |
|----------------|------|-----------------|---------------|--------------------|-------------------|-----------|--------|
| Engine:        | N04C | Drive Train:    | 2WD           | <b>Dimensions:</b> | 36 M <sup>3</sup> | Shape:    | BUS    |
| Engine No:     | 2023 | Transmission:   | MT            | Mileage:           | 220500            | Capacity: | 4000cc |
| Ext. Color:    |      | Weight (kg):    | 3264          | Seats:             | 1                 | Color:    |        |
| Certification: |      | Classification: |               | Exterior:          | OTHER             | Interior: | GRAY   |

## Vehicle images







































## **Vehicle Options**

| Pwr Steering   | Yes | Pwr Wind          | Pwr Mirrors     | Center Lock            | Air Cond      | Yes |
|----------------|-----|-------------------|-----------------|------------------------|---------------|-----|
| Reverse Camera |     | Pwr Slide Door    | Easy Closer     | Cruise Control         | ABS           |     |
| Air Bag        |     | Fog Lamps         | HID Head Lamps  | LED Head Lamps         | Spare Key     |     |
| Remote Key     |     | Push Start        | Seat Heater     | Pwr Seat               | Leather Seat  |     |
| Floor Mat      |     | Sun Roof          | Alloy Wheels    | Grill Guard            | Rear Wiper    |     |
| Rear Spoiler   |     | Stereo (FULL)     | Navi/TV         | CD Player              | Car MD        |