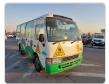

**TOYOTA COASTER** Stock ID 070175

Registration Year: 2007 Manufacture Year: 2007

## **Vehicle Specifications**

| Model:         |      | Chassis No:     | XZB40-OOO1539 | Grade:             |                   | Fuel:     | Diesel |
|----------------|------|-----------------|---------------|--------------------|-------------------|-----------|--------|
| Engine:        | N04C | Drive Train:    | 2WD           | <b>Dimensions:</b> | 36 M <sup>3</sup> | Shape:    | BUS    |
| Engine No:     | 2023 | Transmission:   | MT            | Mileage:           | 220500            | Capacity: | 4000cc |
| Ext. Color:    |      | Weight (kg):    | 3264          | Seats:             | 1                 | Color:    |        |
| Certification: |      | Classification: |               | Exterior:          | OTHER             | Interior: | GRAY   |

## Vehicle images