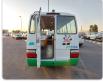

**TOYOTA COASTER** Stock ID 070175

Registration Year: 2007 Manufacture Year: 2007

## **Vehicle Specifications**

| Model:         |      | Chassis No:     | XZB40-OOO1539 | Grade:             |                   | Fuel:     | Diesel |
|----------------|------|-----------------|---------------|--------------------|-------------------|-----------|--------|
| Engine:        | N04C | Drive Train:    | 2WD           | <b>Dimensions:</b> | 36 M <sup>3</sup> | Shape:    | BUS    |
| Engine No:     | 2023 | Transmission:   | MT            | Mileage:           | 220500            | Capacity: | 4000cc |
| Ext. Color:    |      | Weight (kg):    | 3264          | Seats:             | 1                 | Color:    |        |
| Certification: |      | Classification: |               | Exterior:          | OTHER             | Interior: | GRAY   |