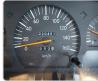

## **Vehicle Specifications**

| Model:         |      | Chassis No:     | XZB40-OOO1539 | Grade:             |                   | Fuel:     | Diesel |
|----------------|------|-----------------|---------------|--------------------|-------------------|-----------|--------|
| Engine:        | N04C | Drive Train:    | 2WD           | <b>Dimensions:</b> | 36 M <sup>3</sup> | Shape:    | BUS    |
| Engine No:     | 2023 | Transmission:   | MT            | Mileage:           | 220500            | Capacity: | 4000cc |
| Ext. Color:    |      | Weight (kg):    | 3264          | Seats:             | 1                 | Color:    |        |
| Certification: |      | Classification: |               | Exterior:          | OTHER             | Interior: | GRAY   |