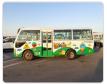

**TOYOTA COASTER** Stock ID 070175

Registration Year: 2007 Manufacture Year: 2007

## **Vehicle Specifications**

| Model:         |      | Chassis No:     | XZB40-OOO1539 | Grade:             |                   | Fuel:     | Diesel |
|----------------|------|-----------------|---------------|--------------------|-------------------|-----------|--------|
| Engine:        | N04C | Drive Train:    | 2WD           | <b>Dimensions:</b> | 36 M <sup>3</sup> | Shape:    | BUS    |
| Engine No:     | 2023 | Transmission:   | MT            | Mileage:           | 220500            | Capacity: | 4000cc |
| Ext. Color:    |      | Weight (kg):    | 3264          | Seats:             | 1                 | Color:    |        |
| Certification: |      | Classification: |               | Exterior:          | OTHER             | Interior: | GRAY   |