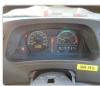

ecifications**

| Model:         |       | Chassis No:     | BE64DG-100315 | Grade:             |                   | Fuel:     | Diesel |
|----------------|-------|-----------------|---------------|--------------------|-------------------|-----------|--------|
| Engine:        | 4M50T | Drive Train:    | 2WD           | <b>Dimensions:</b> | 38 M <sup>3</sup> | Shape:    | BUS    |
| Engine No:     | 2023  | Transmission:   | AT            | Mileage:           | 217800            | Capacity: | 4900cc |
| Ext. Color:    |       | Weight (kg):    | 3618          | Seats:             | 29                | Color:    |        |
| Certification: |       | Classification: |               | Exterior:          | OTHER             | Interior: | OTHER  |

## Vehicle images

































## **Vehicle Options**

| Pwr Steering   | Yes | Pwr Wind          | Yes | Pwr Mirrors     | Center Lock            | Air Cond      | Yes |
|----------------|-----|-------------------|-----|-----------------|------------------------|---------------|-----|
| Reverse Camera |     | Pwr Slide Door    |     | Easy Closer     | Cruise Control         | ABS           |     |
| Air Bag        |     | Fog Lamps         |     | HID Head Lamps  | LED Head Lamps         | Spare Key     |     |
| Remote Key     |     | Push Start        |     | Seat Heater     | Pwr Seat               | Leather Seat  |     |
| Floor Mat      |     | Sun Roof          |     | Alloy Wheels    | Grill Guard            | Rear Wiper    |     |
| Rear Spoiler   |     | Stereo (FULL)     |     | Navi/TV         | CD Pl