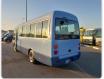

MITSUBISHI ROSA Stock ID 220650 Registration Year: 2001 Manufacture Year: 2001

## **Vehicle Specifications**

| Model:         |       | Chassis No:     | BE64DG-100315 | Grade:             |                   | Fuel:     | Diesel |
|----------------|-------|-----------------|---------------|--------------------|-------------------|-----------|--------|
| Engine:        | 4M50T | Drive Train:    | 2WD           | <b>Dimensions:</b> | 38 M <sup>3</sup> | Shape:    | BUS    |
| Engine No:     | 2023  | Transmission:   | AT            | Mileage:           | 217800            | Capacity: | 4900cc |
| Ext. Color:    |       | Weight (kg):    | 3618          | Seats:             | 29                | Color:    |        |
| Certification: |       | Classification: |               | Exterior:          | OTHER             | Interior: | OTHER  |