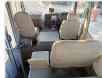

## **Vehicle Specifications**

| Model:         |       | Chassis No:     | BE64DG-100315 | Grade:             |                   | Fuel:     | Diesel |
|----------------|-------|-----------------|---------------|--------------------|-------------------|-----------|--------|
| Engine:        | 4M50T | Drive Train:    | 2WD           | <b>Dimensions:</b> | 38 M <sup>3</sup> | Shape:    | BUS    |
| Engine No:     | 2023  | Transmission:   | AT            | Mileage:           | 217800            | Capacity: | 4900cc |
| Ext. Color:    |       | Weight (kg):    | 3618          | Seats:             | 29                | Color:    |        |
| Certification: |       | Classification: |               | Exterior:          | OTHER             | Interior: | OTHER  |