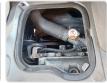

ications**

| Model:         |       | Chassis No:     | BE64DG-100315 | Grade:             |                   | Fuel:     | Diesel |
|----------------|-------|-----------------|---------------|--------------------|-------------------|-----------|--------|
| Engine:        | 4M50T | Drive Train:    | 2WD           | <b>Dimensions:</b> | 38 M <sup>3</sup> | Shape:    | BUS    |
| Engine No:     | 2023  | Transmission:   | AT            | Mileage:           | 217800            | Capacity: | 4900cc |
| Ext. Color:    |       | Weight (kg):    | 3618          | Seats:             | 29                | Color:    |        |
| Certification: |       | Classification: |               | Exterior:          | OTHER             | Interior: | OTHER  |

## Vehicle images

































## **Vehicle Options**

| Pwr Steering   | Yes | Pwr Wind          | Yes | Pwr Mirrors     | Center Lock            | Air Cond      | Yes |
|----------------|-----|-------------------|-----|-----------------|------------------------|---------------|-----|
| Reverse Camera |     | Pwr Slide Door    |     | Easy Closer     | Cruise Control         | ABS           |     |
| Air Bag        |     | Fog Lamps         |     | HID Head Lamps  | LED Head Lamps         | Spare Key     |     |
| Remote Key     |     | Push Start        |     | Seat Heater     | Pwr Seat               | Leather Seat  |     |
| Floor Mat      |     | Sun Roof          |     | Alloy Wheels    | Grill Guard            | Rear Wiper    |     |
| Rear Spoiler   |     | Stereo (FULL)     |     | Navi/TV         | CD Player