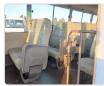

# **Vehicle Specifications**

| Model:         |       | Chassis No:     | BE64DG-100315 | Grade:             |                   | Fuel:     | Diesel |
|----------------|-------|-----------------|---------------|--------------------|-------------------|-----------|--------|
| Engine:        | 4M50T | Drive Train:    | 2WD           | <b>Dimensions:</b> | 38 M <sup>3</sup> | Shape:    | BUS    |
| Engine No:     | 2023  | Transmission:   | AT            | Mileage:           | 217800            | Capacity: | 4900cc |
| Ext. Color:    |       | Weight (kg):    | 3618          | Seats:             | 29                | Color:    |        |
| Certification: |       | Classification: |               | Exterior:          | OTHER             | Interior: | OTHER  |

## Vehicle images

































## **Vehicle Options**

| Pwr Steering   | Yes | Pwr Wind          | Yes | Pwr Mirrors     | Center Lock            | Air Cond      | Yes |
|----------------|-----|-------------------|-----|-----------------|------------------------|---------------|-----|
| Reverse Camera |     | Pwr Slide Door    |     | Easy Closer     | Cruise Control         | ABS           |     |
| Air Bag        |     | Fog Lamps         |     | HID Head Lamps  | LED Head Lamps         | Spare Key     |     |
| Remote Key     |     | Push Start        |     | Seat Heater     | Pwr Seat               | Leather Seat  |     |
| Floor Mat      |     | Sun Roof          |     | Alloy Wheels    | Grill Guard            | Rear Wiper    |     |
| Rear Spoiler   |     | Stereo (FULL)     |     | Navi/TV