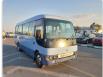

MITSUBISHI ROSA Stock ID 220650 Registration Year: 2001 Manufacture Year: 2001

## **Vehicle Specifications**

| Model:         |       | Chassis No:     | BE64DG-100315 | Grade:             |                   | Fuel:     | Diesel |
|----------------|-------|-----------------|---------------|--------------------|-------------------|-----------|--------|
| Engine:        | 4M50T | Drive Train:    | 2WD           | <b>Dimensions:</b> | 38 M <sup>3</sup> | Shape:    | BUS    |
| Engine No:     | 2023  | Transmission:   | AT            | Mileage:           | 217800            | Capacity: | 4900cc |
| Ext. Color:    |       | Weight (kg):    | 3618          | Seats:             | 29                | Color:    |        |
| Certification: |       | Classification: |               | Exterior:          | OTHER             | Interior: | OTHER  |