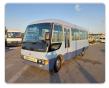

MITSUBISHI ROSA Stock ID 220650 Registration Year: 2001 Manufacture Year: 2001

## **Vehicle Specifications**

| Model:         |       | Chassis No:     | BE64DG-100315 | Grade:             |                   | Fuel:     | Diesel |
|----------------|-------|-----------------|---------------|--------------------|-------------------|-----------|--------|
| Engine:        | 4M50T | Drive Train:    | 2WD           | <b>Dimensions:</b> | 38 M <sup>3</sup> | Shape:    | BUS    |
| Engine No:     | 2023  | Transmission:   | AT            | Mileage:           | 217800            | Capacity: | 4900cc |
| Ext. Color:    |       | Weight (kg):    | 3618          | Seats:             | 29                | Color:    |        |
| Certification: |       | Classification: |               | Exterior:          | OTHER             | Interior: | OTHER  |