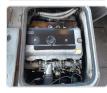

ifications**

| Model:         |       | Chassis No:     | BE64DG-100315 | Grade:             |                   | Fuel:     | Diesel |
|----------------|-------|-----------------|---------------|--------------------|-------------------|-----------|--------|
| Engine:        | 4M50T | Drive Train:    | 2WD           | <b>Dimensions:</b> | 38 M <sup>3</sup> | Shape:    | BUS    |
| Engine No:     | 2023  | Transmission:   | AT            | Mileage:           | 217800            | Capacity: | 4900cc |
| Ext. Color:    |       | Weight (kg):    | 3618          | Seats:             | 29                | Color:    |        |
| Certification: |       | Classification: |               | Exterior:          | OTHER             | Interior: | OTHER  |

## Vehicle images

































## **Vehicle Options**

| Pwr Steering   | Yes | Pwr Wind          | Yes | Pwr Mirrors     | Center Lock            | Air Cond      | Yes |
|----------------|-----|-------------------|-----|-----------------|------------------------|---------------|-----|
| Reverse Camera |     | Pwr Slide Door    |     | Easy Closer     | Cruise Control         | ABS           |     |
| Air Bag        |     | Fog Lamps         |     | HID Head Lamps  | LED Head Lamps         | Spare Key     |     |
| Remote Key     |     | Push Start        |     | Seat Heater     | Pwr Seat               | Leather Seat  |     |
| Floor Mat      |     | Sun Roof          |     | Alloy Wheels    | Grill Guard            | Rear Wiper    |     |
| Rear Spoiler   |     | Stereo (FULL)     |     | Navi/TV         | CD Play