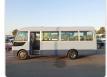

## **Vehicle Specifications**

| Model:         |       | Chassis No:     | BE64DG-100315 | Grade:             |                   | Fuel:     | Diesel |
|----------------|-------|-----------------|---------------|--------------------|-------------------|-----------|--------|
| Engine:        | 4M50T | Drive Train:    | 2WD           | <b>Dimensions:</b> | 38 M <sup>3</sup> | Shape:    | BUS    |
| Engine No:     | 2023  | Transmission:   | AT            | Mileage:           | 217800            | Capacity: | 4900cc |
| Ext. Color:    |       | Weight (kg):    | 3618          | Seats:             | 29                | Color:    |        |
| Certification: |       | Classification: |               | Exterior:          | OTHER             | Interior: | OTHER  |

## Vehicle images

































## **Vehicle Options**

| Pwr Steering   | Yes | Pwr Wind          | Yes | Pwr Mirrors     | Center Lock            | Air Cond      | Yes |
|----------------|-----|-------------------|-----|-----------------|------------------------|---------------|-----|
| Reverse Camera |     | Pwr Slide Door    |     | Easy Closer     | Cruise Control         | ABS           |     |
| Air Bag        |     | Fog Lamps         |     | HID Head Lamps  | LED Head Lamps         | Spare Key     |     |
| Remote Key     |     | Push Start        |     | Seat Heater     | Pwr Seat               | Leather Seat  |     |
| Floor Mat      |     | Sun Roof          |     | Alloy Wheels    | Grill Guard            | Rear Wiper    |     |
| Rear Spoiler   |     | Stereo (FULL)     |     | Navi/TV