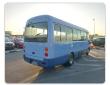

MITSUBISHI ROSA Stock ID 220650 Registration Year: 2001 Manufacture Year: 2001

## **Vehicle Specifications**

| Model:         |       | Chassis No:     | BE64DG-100315 | Grade:             |                   | Fuel:     | Diesel |
|----------------|-------|-----------------|---------------|--------------------|-------------------|-----------|--------|
| Engine:        | 4M50T | Drive Train:    | 2WD           | <b>Dimensions:</b> | 38 M <sup>3</sup> | Shape:    | BUS    |
| Engine No:     | 2023  | Transmission:   | AT            | Mileage:           | 217800            | Capacity: | 4900cc |
| Ext. Color:    |       | Weight (kg):    | 3618          | Seats:             | 29                | Color:    |        |
| Certification: |       | Classification: |               | Exterior:          | OTHER             | Interior: | OTHER  |