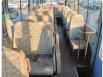

## **Vehicle Specifications**

| Model:         |       | Chassis No:     | BE64DG-100315 | Grade:             |                   | Fuel:     | Diesel |
|----------------|-------|-----------------|---------------|--------------------|-------------------|-----------|--------|
| Engine:        | 4M50T | Drive Train:    | 2WD           | <b>Dimensions:</b> | 38 M <sup>3</sup> | Shape:    | BUS    |
| Engine No:     | 2023  | Transmission:   | AT            | Mileage:           | 217800            | Capacity: | 4900cc |
| Ext. Color:    |       | Weight (kg):    | 3618          | Seats:             | 29                | Color:    |        |
| Certification: |       | Classification: |               | Exterior:          | OTHER             | Interior: | OTHER  |