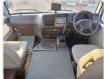

Specifications**

| Model:         |       | Chassis No:     | BE64DG-100315 | Grade:             |                   | Fuel:     | Diesel |
|----------------|-------|-----------------|---------------|--------------------|-------------------|-----------|--------|
| Engine:        | 4M50T | Drive Train:    | 2WD           | <b>Dimensions:</b> | 38 M <sup>3</sup> | Shape:    | BUS    |
| Engine No:     | 2023  | Transmission:   | AT            | Mileage:           | 217800            | Capacity: | 4900cc |
| Ext. Color:    |       | Weight (kg):    | 3618          | Seats:             | 29                | Color:    |        |
| Certification: |       | Classification: |               | Exterior:          | OTHER             | Interior: | OTHER  |

## Vehicle images

































## **Vehicle Options**

| Pwr Steering   | Yes | Pwr Wind          | Yes | Pwr Mirrors     | Center Lock            | Air Cond      | Yes |
|----------------|-----|-------------------|-----|-----------------|------------------------|---------------|-----|
| Reverse Camera |     | Pwr Slide Door    |     | Easy Closer     | Cruise Control         | ABS           |     |
| Air Bag        |     | Fog Lamps         |     | HID Head Lamps  | LED Head Lamps         | Spare Key     |     |
| Remote Key     |     | Push Start        |     | Seat Heater     | Pwr Seat               | Leather Seat  |     |
| Floor Mat      |     | Sun Roof          |     | Alloy Wheels    | Grill Guard            | Rear Wiper    |     |
| Rear Spoiler   |     | Stereo (FULL)     |     | Navi/TV         | CD