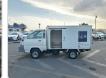

TOYOTA TOWNACE Stock ID 221174 **Registration Year: 2003 Manufacture Year: 2003** 

## **Vehicle Specifications**

| Model:         |      | Chassis No:     | KM75-0009964 | Grade:             |                   | Fuel:     | Petrol  |
|----------------|------|-----------------|--------------|--------------------|-------------------|-----------|---------|
| Engine:        | 7K-E | Drive Train:    | 2WD          | <b>Dimensions:</b> | 18 M <sup>3</sup> | Shape:    | PICK UP |
| Engine No:     | 2023 | Transmission:   | AT           | Mileage:           | 132900            | Capacity: | 1800cc  |
| Ext. Color:    |      | Weight (kg):    | 1301         | Seats:             | 3                 | Color:    |         |
| Certification: |      | Classification: |              | Exterior:          | WHITE             | Interior: | GRAY    |

## Vehicle images