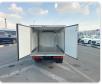

TOYOTA TOWNACE Stock ID 221174 **Registration Year: 2003 Manufacture Year: 2003** 

## **Vehicle Specifications**

| Model:         |      | Chassis No:     | KM75-0009964 | Grade:             |                   | Fuel:     | Petrol  |
|----------------|------|-----------------|--------------|--------------------|-------------------|-----------|---------|
| Engine:        | 7K-E | Drive Train:    | 2WD          | <b>Dimensions:</b> | 18 M <sup>3</sup> | Shape:    | PICK UP |
| Engine No:     | 2023 | Transmission:   | AT           | Mileage:           | 132900            | Capacity: | 1800cc  |
| Ext. Color:    |      | Weight (kg):    | 1301         | Seats:             | 3                 | Color:    |         |
| Certification: |      | Classification: |              | Exterior:          | WHITE             | Interior: | GRAY    |

## Vehicle images