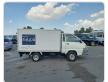

TOYOTA TOWNACE Stock ID 221174 **Registration Year: 2003 Manufacture Year: 2003** 

## **Vehicle Specifications**

| Model:         |      | Chassis No:     | KM75-0009964 | Grade:             |                   | Fuel:     | Petrol  |
|----------------|------|-----------------|--------------|--------------------|-------------------|-----------|---------|
| Engine:        | 7K-E | Drive Train:    | 2WD          | <b>Dimensions:</b> | 18 M <sup>3</sup> | Shape:    | PICK UP |
| Engine No:     | 2023 | Transmission:   | AT           | Mileage:           | 132900            | Capacity: | 1800cc  |
| Ext. Color:    |      | Weight (kg):    | 1301         | Seats:             | 3                 | Color:    |         |
| Certification: |      | Classification: |              | Exterior:          | WHITE             | Interior: | GRAY    |

## Vehicle images