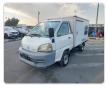

TOYOTA TOWNACE Stock ID 221174 **Registration Year: 2003 Manufacture Year: 2003** 

## **Vehicle Specifications**

| Model:         |      | Chassis No:     | KM75-0009964 | Grade:             |                   | Fuel:     | Petrol  |
|----------------|------|-----------------|--------------|--------------------|-------------------|-----------|---------|
| Engine:        | 7K-E | Drive Train:    | 2WD          | <b>Dimensions:</b> | 18 M <sup>3</sup> | Shape:    | PICK UP |
| Engine No:     | 2023 | Transmission:   | AT           | Mileage:           | 132900            | Capacity: | 1800cc  |
| Ext. Color:    |      | Weight (kg):    | 1301         | Seats:             | 3                 | Color:    |         |
| Certification: |      | Classification: |              | Exterior:          | WHITE             | Interior: | GRAY    |

## Vehicle images