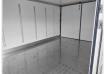

## **Vehicle Specifications**

| Model:         |      | Chassis No:     | KM75-0009964 | Grade:             |                   | Fuel:     | Petrol  |
|----------------|------|-----------------|--------------|--------------------|-------------------|-----------|---------|
| Engine:        | 7K-E | Drive Train:    | 2WD          | <b>Dimensions:</b> | 18 M <sup>3</sup> | Shape:    | PICK UP |
| Engine No:     | 2023 | Transmission:   | AT           | Mileage:           | 132900            | Capacity: | 1800cc  |
| Ext. Color:    |      | Weight (kg):    | 1301         | Seats:             | 3                 | Color:    |         |
| Certification: |      | Classification: |              | Exterior:          | WHITE             | Interior: | GRAY    |

## Vehicle images





































## **Vehicle Options**

| Pwr Steering   | Yes | Pwr Wind          | Pwr Mirrors     | Center Lock        | Air Cond      | Yes |
|----------------|-----|-------------------|-----------------|--------------------|---------------|-----|
| Reverse Camera |     | Pwr Slide Door    | Easy Closer     | Cruise Control     | ABS           |     |
| Air Bag        |     | Fog Lamps         | HID Head Lamps  | LED Head Lamps     | Spare Key     |     |
| Remote Key     |     | Push Start        | Seat Heater     | Pwr Seat           | Leather Seat  |     |
| Floor Mat      |     | Sun Roof          | Alloy Wheels    | Grill Guard        | Rear Wiper    |     |
| Rear Spoiler   |     | Stereo (FULL)     | Navi/TV         | CD Player          | Car MD        |     |
| AUX