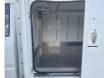

# **Vehicle Specifications**

| Model:         |      | Chassis No:     | KM75-0009964 | Grade:             |                   | Fuel:     | Petrol  |
|----------------|------|-----------------|--------------|--------------------|-------------------|-----------|---------|
| Engine:        | 7K-E | Drive Train:    | 2WD          | <b>Dimensions:</b> | 18 M <sup>3</sup> | Shape:    | PICK UP |
| Engine No:     | 2023 | Transmission:   | AT           | Mileage:           | 132900            | Capacity: | 1800cc  |
| Ext. Color:    |      | Weight (kg):    | 1301         | Seats:             | 3                 | Color:    |         |
| Certification: |      | Classification: |              | Exterior:          | WHITE             | Interior: | GRAY    |

## Vehicle images





































## **Vehicle Options**

| Pwr Steering   | Yes | Pwr Wind          | Pwr Mirrors     | Center Lock        | Air Cond      | Yes |
|----------------|-----|-------------------|-----------------|--------------------|---------------|-----|
| Reverse Camera |     | Pwr Slide Door    | Easy Closer     | Cruise Control     | ABS           |     |
| Air Bag        |     | Fog Lamps         | HID Head Lamps  | LED Head Lamps     | Spare Key     |     |
| Remote Key     |     | Push Start        | Seat Heater     | Pwr Seat           | Leather Seat  |     |
| Floor Mat      |     | Sun Roof          | Alloy Wheels    | Grill Guard        | Rear Wiper    |     |
| Rear Spoiler   |     | Stereo (FULL)     | Navi/TV         | CD Player          | Car MD        |     |
| AUX