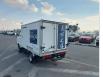

TOYOTA TOWNACE Stock ID 221174 **Registration Year: 2003 Manufacture Year: 2003** 

## **Vehicle Specifications**

| Model:         |      | Chassis No:     | KM75-0009964 | Grade:             |                   | Fuel:     | Petrol  |
|----------------|------|-----------------|--------------|--------------------|-------------------|-----------|---------|
| Engine:        | 7K-E | Drive Train:    | 2WD          | <b>Dimensions:</b> | 18 M <sup>3</sup> | Shape:    | PICK UP |
| Engine No:     | 2023 | Transmission:   | AT           | Mileage:           | 132900            | Capacity: | 1800cc  |
| Ext. Color:    |      | Weight (kg):    | 1301         | Seats:             | 3                 | Color:    |         |
| Certification: |      | Classification: |              | Exterior:          | WHITE             | Interior: | GRAY    |

## Vehicle images