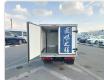

TOYOTA TOWNACE Stock ID 221174 **Registration Year: 2003 Manufacture Year: 2003** 

## **Vehicle Specifications**

| Model:         |      | Chassis No:     | KM75-0009964 | Grade:             |                   | Fuel:     | Petrol  |
|----------------|------|-----------------|--------------|--------------------|-------------------|-----------|---------|
| Engine:        | 7K-E | Drive Train:    | 2WD          | <b>Dimensions:</b> | 18 M <sup>3</sup> | Shape:    | PICK UP |
| Engine No:     | 2023 | Transmission:   | AT           | Mileage:           | 132900            | Capacity: | 1800cc  |
| Ext. Color:    |      | Weight (kg):    | 1301         | Seats:             | 3                 | Color:    |         |
| Certification: |      | Classification: |              | Exterior:          | WHITE             | Interior: | GRAY    |

## Vehicle images