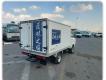

TOYOTA TOWNACE Stock ID 221174 **Registration Year: 2003 Manufacture Year: 2003** 

## **Vehicle Specifications**

| Model:         |      | Chassis No:     | KM75-0009964 | Grade:             |                   | Fuel:     | Petrol  |
|----------------|------|-----------------|--------------|--------------------|-------------------|-----------|---------|
| Engine:        | 7K-E | Drive Train:    | 2WD          | <b>Dimensions:</b> | 18 M <sup>3</sup> | Shape:    | PICK UP |
| Engine No:     | 2023 | Transmission:   | AT           | Mileage:           | 132900            | Capacity: | 1800cc  |
| Ext. Color:    |      | Weight (kg):    | 1301         | Seats:             | 3                 | Color:    |         |
| Certification: |      | Classification: |              | Exterior:          | WHITE             | Interior: | GRAY    |

## Vehicle images