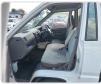

**Vehicle Specifications**

| Model:         |      | Chassis No:     | KM75-0009964 | Grade:             |                   | Fuel:     | Petrol  |
|----------------|------|-----------------|--------------|--------------------|-------------------|-----------|---------|
| Engine:        | 7K-E | Drive Train:    | 2WD          | <b>Dimensions:</b> | 18 M <sup>3</sup> | Shape:    | PICK UP |
| Engine No:     | 2023 | Transmission:   | AT           | Mileage:           | 132900            | Capacity: | 1800cc  |
| Ext. Color:    |      | Weight (kg):    | 1301         | Seats:             | 3                 | Color:    |         |
| Certification: |      | Classification: |              | Exterior:          | WHITE             | Interior: | GRAY    |

## Vehicle images





































## **Vehicle Options**

| Pwr Steering   | Yes | Pwr Wind          | Pwr Mirrors     | Center Lock        | Air Cond      | Yes |
|----------------|-----|-------------------|-----------------|--------------------|---------------|-----|
| Reverse Camera |     | Pwr Slide Door    | Easy Closer     | Cruise Control     | ABS           |     |
| Air Bag        |     | Fog Lamps         | HID Head Lamps  | LED Head Lamps     | Spare Key     |     |
| Remote Key     |     | Push Start        | Seat Heater     | Pwr Seat           | Leather Seat  |     |
| Floor Mat      |     | Sun Roof          | Alloy Wheels    | Grill Guard        | Rear Wiper    |     |
| Rear Spoiler   |     | Stereo (FULL)     | Navi/TV         | CD Player          | Car MD        |     |
| AUX            |