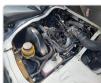

ifications**

| Model:         |      | Chassis No:     | KM75-0009964 | Grade:             |                   | Fuel:     | Petrol  |
|----------------|------|-----------------|--------------|--------------------|-------------------|-----------|---------|
| Engine:        | 7K-E | Drive Train:    | 2WD          | <b>Dimensions:</b> | 18 M <sup>3</sup> | Shape:    | PICK UP |
| Engine No:     | 2023 | Transmission:   | AT           | Mileage:           | 132900            | Capacity: | 1800cc  |
| Ext. Color:    |      | Weight (kg):    | 1301         | Seats:             | 3                 | Color:    |         |
| Certification: |      | Classification: |              | Exterior:          | WHITE             | Interior: | GRAY    |

## Vehicle images





































## **Vehicle Options**

| Pwr Steering   | Yes | Pwr Wind          | Pwr Mirrors     | Center Lock        | Air Cond      | Yes |
|----------------|-----|-------------------|-----------------|--------------------|---------------|-----|
| Reverse Camera |     | Pwr Slide Door    | Easy Closer     | Cruise Control     | ABS           |     |
| Air Bag        |     | Fog Lamps         | HID Head Lamps  | LED Head Lamps     | Spare Key     |     |
| Remote Key     |     | Push Start        | Seat Heater     | Pwr Seat           | Leather Seat  |     |
| Floor Mat      |     | Sun Roof          | Alloy Wheels    | Grill Guard        | Rear Wiper    |     |
| Rear Spoiler   |     | Stereo (FULL)     | Navi/TV         | CD Player          | Car MD        |     |
| AUX            |     | Spare T