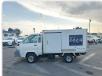

TOYOTA TOWNACE Stock ID 221174 **Registration Year: 2003 Manufacture Year: 2003** 

## **Vehicle Specifications**

| Model:         |      | Chassis No:     | KM75-0009964 | Grade:             |                   | Fuel:     | Petrol  |
|----------------|------|-----------------|--------------|--------------------|-------------------|-----------|---------|
| Engine:        | 7K-E | Drive Train:    | 2WD          | <b>Dimensions:</b> | 18 M <sup>3</sup> | Shape:    | PICK UP |
| Engine No:     | 2023 | Transmission:   | AT           | Mileage:           | 132900            | Capacity: | 1800cc  |
| Ext. Color:    |      | Weight (kg):    | 1301         | Seats:             | 3                 | Color:    |         |
| Certification: |      | Classification: |              | Exterior:          | WHITE             | Interior: | GRAY    |

## Vehicle images