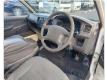

Vehicle Specifications**

| Model:         |      | Chassis No:     | KM75-0009964 | Grade:             |                   | Fuel:     | Petrol  |
|----------------|------|-----------------|--------------|--------------------|-------------------|-----------|---------|
| Engine:        | 7K-E | Drive Train:    | 2WD          | <b>Dimensions:</b> | 18 M <sup>3</sup> | Shape:    | PICK UP |
| Engine No:     | 2023 | Transmission:   | AT           | Mileage:           | 132900            | Capacity: | 1800cc  |
| Ext. Color:    |      | Weight (kg):    | 1301         | Seats:             | 3                 | Color:    |         |
| Certification: |      | Classification: |              | Exterior:          | WHITE             | Interior: | GRAY    |

## Vehicle images





































## **Vehicle Options**

| Pwr Steering   | Yes | Pwr Wind          | Pwr Mirrors     | Center Lock        | Air Cond      | Yes |
|----------------|-----|-------------------|-----------------|--------------------|---------------|-----|
| Reverse Camera |     | Pwr Slide Door    | Easy Closer     | Cruise Control     | ABS           |     |
| Air Bag        |     | Fog Lamps         | HID Head Lamps  | LED Head Lamps     | Spare Key     |     |
| Remote Key     |     | Push Start        | Seat Heater     | Pwr Seat           | Leather Seat  |     |
| Floor Mat      |     | Sun Roof          | Alloy Wheels    | Grill Guard        | Rear Wiper    |     |
| Rear Spoiler   |     | Stereo (FULL)     | Navi/TV         | CD Player          | Car MD        |     |
| AUX            |