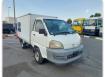

TOYOTA TOWNACE Stock ID 221174 **Registration Year: 2003 Manufacture Year: 2003** 

## **Vehicle Specifications**

| Model:         |      | Chassis No:     | KM75-0009964 | Grade:             |                   | Fuel:     | Petrol  |
|----------------|------|-----------------|--------------|--------------------|-------------------|-----------|---------|
| Engine:        | 7K-E | Drive Train:    | 2WD          | <b>Dimensions:</b> | 18 M <sup>3</sup> | Shape:    | PICK UP |
| Engine No:     | 2023 | Transmission:   | AT           | Mileage:           | 132900            | Capacity: | 1800cc  |
| Ext. Color:    |      | Weight (kg):    | 1301         | Seats:             | 3                 | Color:    |         |
| Certification: |      | Classification: |              | Exterior:          | WHITE             | Interior: | GRAY    |

## Vehicle images