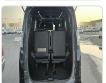

**Vehicle Specifications**

| Model:         |      | Chassis No:     | TOYOTAVELLFIRE | Grade:             |                   | Fuel:     | Petrol |
|----------------|------|-----------------|----------------|--------------------|-------------------|-----------|--------|
| Engine:        |      | Drive Train:    | 2WD            | <b>Dimensions:</b> | 18 M <sup>3</sup> | Shape:    | VAN    |
| Engine No:     | 2023 | Transmission:   | AT             | Mileage:           | 67000             | Capacity: | 2500сс |
| Ext. Color:    |      | Weight (kg):    |                | Seats:             | 8                 | Color:    |        |
| Certification: |      | Classification: |                | Exterior:          | BLACK             | Interior: | BLACK  |

## Vehicle images





































## **Vehicle Options**

| Pwr Steering   | Pwr Wind          |     | Pwr Mirrors     | Center Lock            | Air Cond      |     |
|----------------|-------------------|-----|-----------------|------------------------|---------------|-----|
| Reverse Camera | Pwr Slide Door    |     | Easy Closer     | Cruise Control         | ABS           |     |
| Air Bag        | Fog Lamps         |     | HID Head Lamps  | LED Head Lamps         | Spare Key     |     |
| Remote Key     | Push Start        | Yes | Seat Heater     | Pwr Seat               | Leather Seat  | Yes |
| Floor Mat      | Sun Roof          |     | Alloy Wheels    | Grill Guard            | Rear Wiper    |     |
| Rear Spoiler   | Stereo (FULL)     |     | Navi/TV         | CD Player              | Car MD