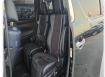

r: 2017

## **Vehicle Specifications**

| Model:         |      | Chassis No:     | TOYOTAVELLFIRE | Grade:             |                   | Fuel:     | Petrol |
|----------------|------|-----------------|----------------|--------------------|-------------------|-----------|--------|
| Engine:        |      | Drive Train:    | 2WD            | <b>Dimensions:</b> | 18 M <sup>3</sup> | Shape:    | VAN    |
| Engine No:     | 2023 | Transmission:   | AT             | Mileage:           | 67000             | Capacity: | 2500сс |
| Ext. Color:    |      | Weight (kg):    |                | Seats:             | 8                 | Color:    |        |
| Certification: |      | Classification: |                | Exterior:          | BLACK             | Interior: | BLACK  |

## Vehicle images





































## **Vehicle Options**

| Pwr Steering   | Pwr Wind          |     | Pwr Mirrors     | Center Lock            | Air Cond      |     |
|----------------|-------------------|-----|-----------------|------------------------|---------------|-----|
| Reverse Camera | Pwr Slide Door    |     | Easy Closer     | Cruise Control         | ABS           |     |
| Air Bag        | Fog Lamps         |     | HID Head Lamps  | LED Head Lamps         | Spare Key     |     |
| Remote Key     | Push Start        | Yes | Seat Heater     | Pwr Seat               | Leather Seat  | Yes |
| Floor Mat      | Sun Roof          |     | Alloy Wheels    | Grill Guard            | Rear Wiper    |     |
| Rear Spoiler   | Stereo (FULL)     |     | Navi/TV         | CD Player