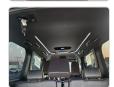

ifications**

| Model:         |      | Chassis No:     | TOYOTAVELLFIRE | Grade:             |                   | Fuel:     | Petrol |
|----------------|------|-----------------|----------------|--------------------|-------------------|-----------|--------|
| Engine:        |      | Drive Train:    | 2WD            | <b>Dimensions:</b> | 18 M <sup>3</sup> | Shape:    | VAN    |
| Engine No:     | 2023 | Transmission:   | AT             | Mileage:           | 67000             | Capacity: | 2500сс |
| Ext. Color:    |      | Weight (kg):    |                | Seats:             | 8                 | Color:    |        |
| Certification: |      | Classification: |                | Exterior:          | BLACK             | Interior: | BLACK  |

## Vehicle images





































## **Vehicle Options**

| Pwr Steering   | Pwr Wind          |     | Pwr Mirrors     | Center Lock            | Air Cond      |     |
|----------------|-------------------|-----|-----------------|------------------------|---------------|-----|
| Reverse Camera | Pwr Slide Door    |     | Easy Closer     | Cruise Control         | ABS           |     |
| Air Bag        | Fog Lamps         |     | HID Head Lamps  | LED Head Lamps         | Spare Key     |     |
| Remote Key     | Push Start        | Yes | Seat Heater     | Pwr Seat               | Leather Seat  | Yes |
| Floor Mat      | Sun Roof          |     | Alloy Wheels    | Grill Guard            | Rear Wiper    |     |
| Rear Spoiler   | Stereo (FULL)     |     | Navi/TV         | CD Player              | Car MD        |