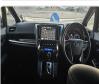

ications**

| Model:         |      | Chassis No:     | TOYOTAVELLFIRE | Grade:             |                   | Fuel:     | Petrol |
|----------------|------|-----------------|----------------|--------------------|-------------------|-----------|--------|
| Engine:        |      | Drive Train:    | 2WD            | <b>Dimensions:</b> | 18 M <sup>3</sup> | Shape:    | VAN    |
| Engine No:     | 2023 | Transmission:   | AT             | Mileage:           | 67000             | Capacity: | 2500сс |
| Ext. Color:    |      | Weight (kg):    |                | Seats:             | 8                 | Color:    |        |
| Certification: |      | Classification: |                | Exterior:          | BLACK             | Interior: | BLACK  |

## Vehicle images





































## **Vehicle Options**

| Pwr Steering   | Pwr Wind          |     | Pwr Mirrors     | Center Lock            | Air Cond      |     |
|----------------|-------------------|-----|-----------------|------------------------|---------------|-----|
| Reverse Camera | Pwr Slide Door    |     | Easy Closer     | Cruise Control         | ABS           |     |
| Air Bag        | Fog Lamps         |     | HID Head Lamps  | LED Head Lamps         | Spare Key     |     |
| Remote Key     | Push Start        | Yes | Seat Heater     | Pwr Seat               | Leather Seat  | Yes |
| Floor Mat      | Sun Roof          |     | Alloy Wheels    | Grill Guard            | Rear Wiper    |     |
| Rear Spoiler   | Stereo (FULL)     |     | Navi/TV         | CD Player              | Car MD        |     |