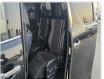

Vehicle Specifications**

| Model:         |      | Chassis No:     | TOYOTAVELLFIRE | Grade:             |                   | Fuel:     | Petrol |
|----------------|------|-----------------|----------------|--------------------|-------------------|-----------|--------|
| Engine:        |      | Drive Train:    | 2WD            | <b>Dimensions:</b> | 18 M <sup>3</sup> | Shape:    | VAN    |
| Engine No:     | 2023 | Transmission:   | AT             | Mileage:           | 67000             | Capacity: | 2500сс |
| Ext. Color:    |      | Weight (kg):    |                | Seats:             | 8                 | Color:    |        |
| Certification: |      | Classification: |                | Exterior:          | BLACK             | Interior: | BLACK  |

## Vehicle images





































## **Vehicle Options**

| Pwr Steering   | Pwr Wind          |     | Pwr Mirrors     | Center Lock            | Air Cond      |     |
|----------------|-------------------|-----|-----------------|------------------------|---------------|-----|
| Reverse Camera | Pwr Slide Door    |     | Easy Closer     | Cruise Control         | ABS           |     |
| Air Bag        | Fog Lamps         |     | HID Head Lamps  | LED Head Lamps         | Spare Key     |     |
| Remote Key     | Push Start        | Yes | Seat Heater     | Pwr Seat               | Leather Seat  | Yes |
| Floor Mat      | Sun Roof          |     | Alloy Wheels    | Grill Guard            | Rear Wiper    |     |
| Rear Spoiler   | Stereo (FULL)     |     | Navi/TV         | CD Player              | Car MD