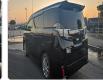

ations**

| Model:         |      | Chassis No:     | TOYOTAVELLFIRE | Grade:             |                   | Fuel:     | Petrol |
|----------------|------|-----------------|----------------|--------------------|-------------------|-----------|--------|
| Engine:        |      | Drive Train:    | 2WD            | <b>Dimensions:</b> | 18 M <sup>3</sup> | Shape:    | VAN    |
| Engine No:     | 2023 | Transmission:   | AT             | Mileage:           | 67000             | Capacity: | 2500сс |
| Ext. Color:    |      | Weight (kg):    |                | Seats:             | 8                 | Color:    |        |
| Certification: |      | Classification: |                | Exterior:          | BLACK             | Interior: | BLACK  |

## Vehicle images





































## **Vehicle Options**

| Pwr Steering   | Pwr Wind          |     | Pwr Mirrors     | Center Lock            | Air Cond      |     |
|----------------|-------------------|-----|-----------------|------------------------|---------------|-----|
| Reverse Camera | Pwr Slide Door    |     | Easy Closer     | Cruise Control         | ABS           |     |
| Air Bag        | Fog Lamps         |     | HID Head Lamps  | LED Head Lamps         | Spare Key     |     |
| Remote Key     | Push Start        | Yes | Seat Heater     | Pwr Seat               | Leather Seat  | Yes |
| Floor Mat      | Sun Roof          |     | Alloy Wheels    | Grill Guard            | Rear Wiper    |     |
| Rear Spoiler   | Stereo (FULL)     |     | Navi/TV         | CD Player              | Car MD        |     |
|