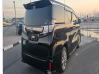

hicle Specifications**

| Model:         |      | Chassis No:     | TOYOTAVELLFIRE | Grade:             |                   | Fuel:     | Petrol |
|----------------|------|-----------------|----------------|--------------------|-------------------|-----------|--------|
| Engine:        |      | Drive Train:    | 2WD            | <b>Dimensions:</b> | 18 M <sup>3</sup> | Shape:    | VAN    |
| Engine No:     | 2023 | Transmission:   | AT             | Mileage:           | 67000             | Capacity: | 2500сс |
| Ext. Color:    |      | Weight (kg):    |                | Seats:             | 8                 | Color:    |        |
| Certification: |      | Classification: |                | Exterior:          | BLACK             | Interior: | BLACK  |

## Vehicle images





































## **Vehicle Options**

| Pwr Steering   | Pwr Wind          |     | Pwr Mirrors     | Center Lock            | Air Cond      |     |
|----------------|-------------------|-----|-----------------|------------------------|---------------|-----|
| Reverse Camera | Pwr Slide Door    |     | Easy Closer     | Cruise Control         | ABS           |     |
| Air Bag        | Fog Lamps         |     | HID Head Lamps  | LED Head Lamps         | Spare Key     |     |
| Remote Key     | Push Start        | Yes | Seat Heater     | Pwr Seat               | Leather Seat  | Yes |
| Floor Mat      | Sun Roof          |     | Alloy Wheels    | Grill Guard            | Rear Wiper    |     |
| Rear Spoiler   | Stereo (FULL)     |     | Navi/TV         | CD Player              | Car MD