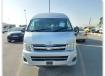

TOYOTA HIACE VAN Stock ID 309049 Registration Year: 2013 Manufacture Year: 2013

## **Vehicle Specifications**

| Model:         |      | Chassis No:     | KDH221-0010931 | Grade:             |                   | Fuel:     | Diesel |
|----------------|------|-----------------|----------------|--------------------|-------------------|-----------|--------|
| Engine:        | 1KD  | Drive Train:    | 2WD            | <b>Dimensions:</b> | 24 M <sup>3</sup> | Shape:    | VAN    |
| Engine No:     | 2023 | Transmission:   | AT             | Mileage:           | 111900            | Capacity: | 3000сс |
| Ext. Color:    |      | Weight (kg):    | 1700           | Seats:             | 6                 | Color:    |        |
| Certification: |      | Classification: |                | Exterior:          | SILVER            | Interior: | GRAY   |

## Vehicle images