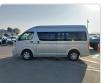

TOYOTA HIACE VAN Stock ID 309049 Registration Year: 2013 Manufacture Year: 2013

## **Vehicle Specifications**

| Model:         |      | Chassis No:     | KDH221-0010931 | Grade:             |                   | Fuel:     | Diesel |
|----------------|------|-----------------|----------------|--------------------|-------------------|-----------|--------|
| Engine:        | 1KD  | Drive Train:    | 2WD            | <b>Dimensions:</b> | 24 M <sup>3</sup> | Shape:    | VAN    |
| Engine No:     | 2023 | Transmission:   | AT             | Mileage:           | 111900            | Capacity: | 3000сс |
| Ext. Color:    |      | Weight (kg):    | 1700           | Seats:             | 6                 | Color:    |        |
| Certification: |      | Classification: |                | Exterior:          | SILVER            | Interior: | GRAY   |

## Vehicle images