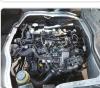

## **Vehicle Specifications**

| Model:         |      | Chassis No:     | KDH221-0010931 | Grade:             |                   | Fuel:     | Diesel |
|----------------|------|-----------------|----------------|--------------------|-------------------|-----------|--------|
| Engine:        | 1KD  | Drive Train:    | 2WD            | <b>Dimensions:</b> | 24 M <sup>3</sup> | Shape:    | VAN    |
| Engine No:     | 2023 | Transmission:   | AT             | Mileage:           | 111900            | Capacity: | 3000сс |
| Ext. Color:    |      | Weight (kg):    | 1700           | Seats:             | 6                 | Color:    |        |
| Certification: |      | Classification: |                | Exterior:          | SILVER            | Interior: | GRAY   |