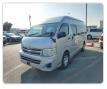

TOYOTA HIACE VAN Stock ID 309049 Registration Year: 2013 Manufacture Year: 2013

## **Vehicle Specifications**

| Model:         |      | Chassis No:     | KDH221-0010931 | Grade:             |                   | Fuel:     | Diesel |
|----------------|------|-----------------|----------------|--------------------|-------------------|-----------|--------|
| Engine:        | 1KD  | Drive Train:    | 2WD            | <b>Dimensions:</b> | 24 M <sup>3</sup> | Shape:    | VAN    |
| Engine No:     | 2023 | Transmission:   | AT             | Mileage:           | 111900            | Capacity: | 3000сс |
| Ext. Color:    |      | Weight (kg):    | 1700           | Seats:             | 6                 | Color:    |        |
| Certification: |      | Classification: |                | Exterior:          | SILVER            | Interior: | GRAY   |

## Vehicle images