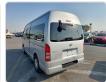

TOYOTA HIACE VAN Stock ID 309049 Registration Year: 2013 Manufacture Year: 2013

## **Vehicle Specifications**

| Model:         |      | Chassis No:     | KDH221-0010931 | Grade:             |                   | Fuel:     | Diesel |
|----------------|------|-----------------|----------------|--------------------|-------------------|-----------|--------|
| Engine:        | 1KD  | Drive Train:    | 2WD            | <b>Dimensions:</b> | 24 M <sup>3</sup> | Shape:    | VAN    |
| Engine No:     | 2023 | Transmission:   | AT             | Mileage:           | 111900            | Capacity: | 3000сс |
| Ext. Color:    |      | Weight (kg):    | 1700           | Seats:             | 6                 | Color:    |        |
| Certification: |      | Classification: |                | Exterior:          | SILVER            | Interior: | GRAY   |

## Vehicle images