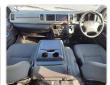

Specifications**

| Model:         |      | Chassis No:     | KDH221-0010931 | Grade:             |                   | Fuel:     | Diesel |
|----------------|------|-----------------|----------------|--------------------|-------------------|-----------|--------|
| Engine:        | 1KD  | Drive Train:    | 2WD            | <b>Dimensions:</b> | 24 M <sup>3</sup> | Shape:    | VAN    |
| Engine No:     | 2023 | Transmission:   | AT             | Mileage:           | 111900            | Capacity: | 3000сс |
| Ext. Color:    |      | Weight (kg):    | 1700           | Seats:             | 6                 | Color:    |        |
| Certification: |      | Classification: |                | Exterior:          | SILVER            | Interior: | GRAY   |

## Vehicle images







































## **Vehicle Options**

| Pwr Steering   | Yes | Pwr Wind          | Yes | Pwr Mirrors     | Center Lock            | Yes | Air Cond      | Yes |
|----------------|-----|-------------------|-----|-----------------|------------------------|-----|---------------|-----|
| Reverse Camera |     | Pwr Slide Door    |     | Easy Closer     | Cruise Control         |     | ABS           |     |
| Air Bag        |     | Fog Lamps         |     | HID Head Lamps  | LED Head Lamps         |     | Spare Key     |     |
| Remote Key     |     | Push Start        |     | Seat Heater     | Pwr Seat               |     | Leather Seat  |     |
| Floor Mat      |     | Sun Roof          |     | Alloy Wheels    | Grill Guard            |     | Rear Wiper    |     |
| Rear Spoiler   |     | Stere