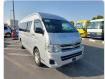

TOYOTA HIACE VAN Stock ID 309049 Registration Year: 2013 Manufacture Year: 2013

## **Vehicle Specifications**

| Model:         |      | Chassis No:     | KDH221-0010931 | Grade:             |                   | Fuel:     | Diesel |
|----------------|------|-----------------|----------------|--------------------|-------------------|-----------|--------|
| Engine:        | 1KD  | Drive Train:    | 2WD            | <b>Dimensions:</b> | 24 M <sup>3</sup> | Shape:    | VAN    |
| Engine No:     | 2023 | Transmission:   | AT             | Mileage:           | 111900            | Capacity: | 3000сс |
| Ext. Color:    |      | Weight (kg):    | 1700           | Seats:             | 6                 | Color:    |        |
| Certification: |      | Classification: |                | Exterior:          | SILVER            | Interior: | GRAY   |

## Vehicle images