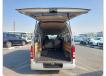

hicle Specifications**

| Model:         |      | Chassis No:     | KDH221-0010931 | Grade:             |                   | Fuel:     | Diesel |
|----------------|------|-----------------|----------------|--------------------|-------------------|-----------|--------|
| Engine:        | 1KD  | Drive Train:    | 2WD            | <b>Dimensions:</b> | 24 M <sup>3</sup> | Shape:    | VAN    |
| Engine No:     | 2023 | Transmission:   | AT             | Mileage:           | 111900            | Capacity: | 3000сс |
| Ext. Color:    |      | Weight (kg):    | 1700           | Seats:             | 6                 | Color:    |        |
| Certification: |      | Classification: |                | Exterior:          | SILVER            | Interior: | GRAY   |

## Vehicle images







































## **Vehicle Options**

| Pwr Steering   | Yes | Pwr Wind          | Yes | Pwr Mirrors     | Center Lock            | Yes | Air Cond      | Yes |
|----------------|-----|-------------------|-----|-----------------|------------------------|-----|---------------|-----|
| Reverse Camera |     | Pwr Slide Door    |     | Easy Closer     | Cruise Control         |     | ABS           |     |
| Air Bag        |     | Fog Lamps         |     | HID Head Lamps  | LED Head Lamps         |     | Spare Key     |     |
| Remote Key     |     | Push Start        |     | Seat Heater     | Pwr Seat               |     | Leather Seat  |     |
| Floor Mat      |     | Sun Roof          |     | Alloy Wheels    | Grill Guard            |     | Rear Wiper    |     |
| Rear Spoiler   |     |