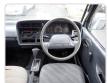

1996/1 Manufacture Year: 1995/11

## **Vehicle Specifications**

| Model:         |      | Chassis No:     | LH123-1007612 | Grade:      |                   | Fuel:     | Diesel |
|----------------|------|-----------------|---------------|-------------|-------------------|-----------|--------|
| Engine:        |      | Drive Train:    | 2WD           | Dimensions: | 20 M <sup>3</sup> | Shape:    | VAN    |
| Engine No:     | 2023 | Transmission:   | AT            | Mileage:    | 130000            | Capacity: | 2800cc |
| Ext. Color:    |      | Weight (kg):    |               | Seats:      | 8                 | Color:    |        |
| Certification: |      | Classification: |               | Exterior:   | WHITE             | Interior: | GRAY   |

## Vehicle images



































## **Vehicle Options**

| Pwr Steering   | Yes | Pwr Wind          |     | Pwr Mirrors     | Center Lock            | Air Cond      |
|----------------|-----|-------------------|-----|-----------------|------------------------|---------------|
| Reverse Camera |     | Pwr Slide Door    |     | Easy Closer     | Cruise Control         | ABS           |
| Air Bag        |     | Fog Lamps         |     | HID Head Lamps  | LED Head Lamps         | Spare Key     |
| Remote Key     |     | Push Start        |     | Seat Heater     | Pwr Seat               | Leather Seat  |
| Floor Mat      |     | Sun Roof          |     | Alloy Wheels    | Grill Guard            | Rear Wiper    |
| Rear Spoiler   |     | Stereo (FULL)     |     | Navi/TV         | CD Player              | Car MD