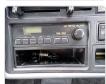

6/1 Manufacture Year: 1995/11

## **Vehicle Specifications**

| Model:         |      | Chassis No:     | LH123-1007612 | Grade:      |                   | Fuel:     | Diesel |
|----------------|------|-----------------|---------------|-------------|-------------------|-----------|--------|
| Engine:        |      | Drive Train:    | 2WD           | Dimensions: | 20 M <sup>3</sup> | Shape:    | VAN    |
| Engine No:     | 2023 | Transmission:   | AT            | Mileage:    | 130000            | Capacity: | 2800cc |
| Ext. Color:    |      | Weight (kg):    |               | Seats:      | 8                 | Color:    |        |
| Certification: |      | Classification: |               | Exterior:   | WHITE             | Interior: | GRAY   |

## Vehicle images



































## **Vehicle Options**

| Pwr Steering   | Yes | Pwr Wind          |     | Pwr Mirrors     | Center Lock            | Air Cond      |
|----------------|-----|-------------------|-----|-----------------|------------------------|---------------|
| Reverse Camera |     | Pwr Slide Door    |     | Easy Closer     | Cruise Control         | ABS           |
| Air Bag        |     | Fog Lamps         |     | HID Head Lamps  | LED Head Lamps         | Spare Key     |
| Remote Key     |     | Push Start        |     | Seat Heater     | Pwr Seat               | Leather Seat  |
| Floor Mat      |     | Sun Roof          |     | Alloy Wheels    | Grill Guard            | Rear Wiper    |
| Rear Spoiler   |     | Stereo (FULL)     |     | Navi/TV         | CD Player              | Car MD        |