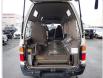

on Year: 1996/1 Manufacture Year: 1995/11

## **Vehicle Specifications**

| Model:         |      | Chassis No:     | LH123-1007612 | Grade:      |                   | Fuel:     | Diesel |
|----------------|------|-----------------|---------------|-------------|-------------------|-----------|--------|
| Engine:        |      | Drive Train:    | 2WD           | Dimensions: | 20 M <sup>3</sup> | Shape:    | VAN    |
| Engine No:     | 2023 | Transmission:   | AT            | Mileage:    | 130000            | Capacity: | 2800cc |
| Ext. Color:    |      | Weight (kg):    |               | Seats:      | 8                 | Color:    |        |
| Certification: |      | Classification: |               | Exterior:   | WHITE             | Interior: | GRAY   |

## Vehicle images



































## **Vehicle Options**

| Pwr Steering   | Yes | Pwr Wind          |     | Pwr Mirrors     | Center Lock            | Air Cond      |
|----------------|-----|-------------------|-----|-----------------|------------------------|---------------|
| Reverse Camera |     | Pwr Slide Door    |     | Easy Closer     | Cruise Control         | ABS           |
| Air Bag        |     | Fog Lamps         |     | HID Head Lamps  | LED Head Lamps         | Spare Key     |
| Remote Key     |     | Push Start        |     | Seat Heater     | Pwr Seat               | Leather Seat  |
| Floor Mat      |     | Sun Roof          |     | Alloy Wheels    | Grill Guard            | Rear Wiper    |
| Rear Spoiler   |     | Stereo (FULL)     |     | Navi/TV         | CD Player              | Car