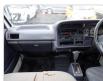

996/1 Manufacture Year: 1995/11

## **Vehicle Specifications**

| Model:         |      | Chassis No:     | LH123-1007612 | Grade:      |                   | Fuel:     | Diesel |
|----------------|------|-----------------|---------------|-------------|-------------------|-----------|--------|
| Engine:        |      | Drive Train:    | 2WD           | Dimensions: | 20 M <sup>3</sup> | Shape:    | VAN    |
| Engine No:     | 2023 | Transmission:   | AT            | Mileage:    | 130000            | Capacity: | 2800cc |
| Ext. Color:    |      | Weight (kg):    |               | Seats:      | 8                 | Color:    |        |
| Certification: |      | Classification: |               | Exterior:   | WHITE             | Interior: | GRAY   |

## Vehicle images



































## **Vehicle Options**

| Pwr Steering   | Yes | Pwr Wind          |     | Pwr Mirrors     | Center Lock            | Air Cond      |
|----------------|-----|-------------------|-----|-----------------|------------------------|---------------|
| Reverse Camera |     | Pwr Slide Door    |     | Easy Closer     | Cruise Control         | ABS           |
| Air Bag        |     | Fog Lamps         |     | HID Head Lamps  | LED Head Lamps         | Spare Key     |
| Remote Key     |     | Push Start        |     | Seat Heater     | Pwr Seat               | Leather Seat  |
| Floor Mat      |     | Sun Roof          |     | Alloy Wheels    | Grill Guard            | Rear Wiper    |
| Rear Spoiler   |     | Stereo (FULL)     |     | Navi/TV         | CD Player              | Car MD