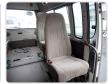

ear: 1996/1 Manufacture Year: 1995/11

## **Vehicle Specifications**

| Model:         |      | Chassis No:     | LH123-1007612 | Grade:      |                   | Fuel:     | Diesel |
|----------------|------|-----------------|---------------|-------------|-------------------|-----------|--------|
| Engine:        |      | Drive Train:    | 2WD           | Dimensions: | 20 M <sup>3</sup> | Shape:    | VAN    |
| Engine No:     | 2023 | Transmission:   | AT            | Mileage:    | 130000            | Capacity: | 2800cc |
| Ext. Color:    |      | Weight (kg):    |               | Seats:      | 8                 | Color:    |        |
| Certification: |      | Classification: |               | Exterior:   | WHITE             | Interior: | GRAY   |

## Vehicle images



































## **Vehicle Options**

| Pwr Steering   | Yes | Pwr Wind          |     | Pwr Mirrors     | Center Lock            | Air Cond      |
|----------------|-----|-------------------|-----|-----------------|------------------------|---------------|
| Reverse Camera |     | Pwr Slide Door    |     | Easy Closer     | Cruise Control         | ABS           |
| Air Bag        |     | Fog Lamps         |     | HID Head Lamps  | LED Head Lamps         | Spare Key     |
| Remote Key     |     | Push Start        |     | Seat Heater     | Pwr Seat               | Leather Seat  |
| Floor Mat      |     | Sun Roof          |     | Alloy Wheels    | Grill Guard            | Rear Wiper    |
| Rear Spoiler   |     | Stereo (FULL)     |     | Navi/TV         | CD Player              | Car MD