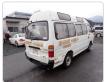

Registration Year: 1996/1 Manufacture Year: 1995/11

## **Vehicle Specifications**

| Model:         |      | Chassis No:     | LH123-1007612 | Grade:      |                   | Fuel:     | Diesel |
|----------------|------|-----------------|---------------|-------------|-------------------|-----------|--------|
| Engine:        |      | Drive Train:    | 2WD           | Dimensions: | 20 M <sup>3</sup> | Shape:    | VAN    |
| Engine No:     | 2023 | Transmission:   | AT            | Mileage:    | 130000            | Capacity: | 2800cc |
| Ext. Color:    |      | Weight (kg):    |               | Seats:      | 8                 | Color:    |        |
| Certification: |      | Classification: |               | Exterior:   | WHITE             | Interior: | GRAY   |

## Vehicle images



































## **Vehicle Options**

| Pwr Steering   | Yes | Pwr Wind          |     | Pwr Mirrors     | Center Lock            | Air Cond      |
|----------------|-----|-------------------|-----|-----------------|------------------------|---------------|
| Reverse Camera |     | Pwr Slide Door    |     | Easy Closer     | Cruise Control         | ABS           |
| Air Bag        |     | Fog Lamps         |     | HID Head Lamps  | LED Head Lamps         | Spare Key     |
| Remote Key     |     | Push Start        |     | Seat Heater     | Pwr Seat               | Leather Seat  |
| Floor Mat      |     | Sun Roof          |     | Alloy Wheels    | Grill Guard            | Rear Wiper    |
| Rear Spoiler   |     | Stereo (FULL)     |     | Navi/TV         | CD Player