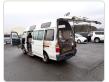

tion Year: 1996/1 Manufacture Year: 1995/11

## **Vehicle Specifications**

| Model:         |      | Chassis No:     | LH123-1007612 | Grade:      |                   | Fuel:     | Diesel |
|----------------|------|-----------------|---------------|-------------|-------------------|-----------|--------|
| Engine:        |      | Drive Train:    | 2WD           | Dimensions: | 20 M <sup>3</sup> | Shape:    | VAN    |
| Engine No:     | 2023 | Transmission:   | AT            | Mileage:    | 130000            | Capacity: | 2800cc |
| Ext. Color:    |      | Weight (kg):    |               | Seats:      | 8                 | Color:    |        |
| Certification: |      | Classification: |               | Exterior:   | WHITE             | Interior: | GRAY   |

## Vehicle images



































## **Vehicle Options**

| Pwr Steering   | Yes | Pwr Wind          |     | Pwr Mirrors     | Center Lock            | Air Cond      |
|----------------|-----|-------------------|-----|-----------------|------------------------|---------------|
| Reverse Camera |     | Pwr Slide Door    |     | Easy Closer     | Cruise Control         | ABS           |
| Air Bag        |     | Fog Lamps         |     | HID Head Lamps  | LED Head Lamps         | Spare Key     |
| Remote Key     |     | Push Start        |     | Seat Heater     | Pwr Seat               | Leather Seat  |
| Floor Mat      |     | Sun Roof          |     | Alloy Wheels    | Grill Guard            | Rear Wiper    |
| Rear Spoiler   |     | Stereo (FULL)     |     | Navi/TV         | CD Player              | Ca