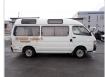

stration Year: 1996/1 Manufacture Year: 1995/11

## **Vehicle Specifications**

| Model:         |      | Chassis No:     | LH123-1007612 | Grade:      |                   | Fuel:     | Diesel |
|----------------|------|-----------------|---------------|-------------|-------------------|-----------|--------|
| Engine:        |      | Drive Train:    | 2WD           | Dimensions: | 20 M <sup>3</sup> | Shape:    | VAN    |
| Engine No:     | 2023 | Transmission:   | AT            | Mileage:    | 130000            | Capacity: | 2800cc |
| Ext. Color:    |      | Weight (kg):    |               | Seats:      | 8                 | Color:    |        |
| Certification: |      | Classification: |               | Exterior:   | WHITE             | Interior: | GRAY   |

## Vehicle images



































## **Vehicle Options**

| Pwr Steering   | Yes | Pwr Wind          |     | Pwr Mirrors     | Center Lock            | Air Cond      |
|----------------|-----|-------------------|-----|-----------------|------------------------|---------------|
| Reverse Camera |     | Pwr Slide Door    |     | Easy Closer     | Cruise Control         | ABS           |
| Air Bag        |     | Fog Lamps         |     | HID Head Lamps  | LED Head Lamps         | Spare Key     |
| Remote Key     |     | Push Start        |     | Seat Heater     | Pwr Seat               | Leather Seat  |
| Floor Mat      |     | Sun Roof          |     | Alloy Wheels    | Grill Guard            | Rear Wiper    |
| Rear Spoiler   |     | Stereo (FULL)     |     | Navi/TV         | CD Player