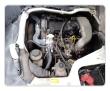

Manufacture Year: 1995/11

## **Vehicle Specifications**

| Model:         |      | Chassis No:     | LH123-1007612 | Grade:      |                   | Fuel:     | Diesel |
|----------------|------|-----------------|---------------|-------------|-------------------|-----------|--------|
| Engine:        |      | Drive Train:    | 2WD           | Dimensions: | 20 M <sup>3</sup> | Shape:    | VAN    |
| Engine No:     | 2023 | Transmission:   | AT            | Mileage:    | 130000            | Capacity: | 2800cc |
| Ext. Color:    |      | Weight (kg):    |               | Seats:      | 8                 | Color:    |        |
| Certification: |      | Classification: |               | Exterior:   | WHITE             | Interior: | GRAY   |

## Vehicle images



































## **Vehicle Options**

| Pwr Steering   | Yes | Pwr Wind          |     | Pwr Mirrors     | Center Lock            | Air Cond      |
|----------------|-----|-------------------|-----|-----------------|------------------------|---------------|
| Reverse Camera |     | Pwr Slide Door    |     | Easy Closer     | Cruise Control         | ABS           |
| Air Bag        |     | Fog Lamps         |     | HID Head Lamps  | LED Head Lamps         | Spare Key     |
| Remote Key     |     | Push Start        |     | Seat Heater     | Pwr Seat               | Leather Seat  |
| Floor Mat      |     | Sun Roof          |     | Alloy Wheels    | Grill Guard            | Rear Wiper    |
| Rear Spoiler   |     | Stereo (FULL)     |     | Navi/TV         | CD Player              | Car MD        |
| AU