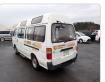

gistration Year: 1996/1 Manufacture Year: 1995/11

## **Vehicle Specifications**

| Model:         |      | Chassis No:     | LH123-1007612 | Grade:      |                   | Fuel:     | Diesel |
|----------------|------|-----------------|---------------|-------------|-------------------|-----------|--------|
| Engine:        |      | Drive Train:    | 2WD           | Dimensions: | 20 M <sup>3</sup> | Shape:    | VAN    |
| Engine No:     | 2023 | Transmission:   | AT            | Mileage:    | 130000            | Capacity: | 2800cc |
| Ext. Color:    |      | Weight (kg):    |               | Seats:      | 8                 | Color:    |        |
| Certification: |      | Classification: |               | Exterior:   | WHITE             | Interior: | GRAY   |

## Vehicle images



































## **Vehicle Options**

| Pwr Steering   | Yes | Pwr Wind          |     | Pwr Mirrors     | Center Lock            | Air Cond      |
|----------------|-----|-------------------|-----|-----------------|------------------------|---------------|
| Reverse Camera |     | Pwr Slide Door    |     | Easy Closer     | Cruise Control         | ABS           |
| Air Bag        |     | Fog Lamps         |     | HID Head Lamps  | LED Head Lamps         | Spare Key     |
| Remote Key     |     | Push Start        |     | Seat Heater     | Pwr Seat               | Leather Seat  |
| Floor Mat      |     | Sun Roof          |     | Alloy Wheels    | Grill Guard            | Rear Wiper    |
| Rear Spoiler   |     | Stereo (FULL)     |     | Navi/TV         | CD Player