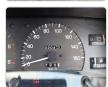

## **Vehicle Specifications**

| Model:         |      | Chassis No:     | LN108-5001461 | Grade:             |                   | Fuel:     | Diesel  |
|----------------|------|-----------------|---------------|--------------------|-------------------|-----------|---------|
| Engine:        | 2L   | Drive Train:    | 4WD           | <b>Dimensions:</b> | 15 M <sup>3</sup> | Shape:    | PICK UP |
| Engine No:     | 2023 | Transmission:   | AT            | Mileage:           | 220500            | Capacity: | 2400cc  |
| Ext. Color:    |      | Weight (kg):    | 1627          | Seats:             | 5                 | Color:    |         |
| Certification: |      | Classification: |               | Exterior:          | GREEN             | Interior: | GRAY    |