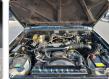

## **Vehicle Specifications**

| Model:         |      | Chassis No:     | LN108-5001461 | Grade:             |                   | Fuel:     | Diesel  |
|----------------|------|-----------------|---------------|--------------------|-------------------|-----------|---------|
| Engine:        | 2L   | Drive Train:    | 4WD           | <b>Dimensions:</b> | 15 M <sup>3</sup> | Shape:    | PICK UP |
| Engine No:     | 2023 | Transmission:   | AT            | Mileage:           | 220500            | Capacity: | 2400cc  |
| Ext. Color:    |      | Weight (kg):    | 1627          | Seats:             | 5                 | Color:    |         |
| Certification: |      | Classification: |               | Exterior:          | GREEN             | Interior: | GRAY    |