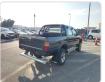

TOYOTA HILUX Stock ID 580713 Registration Year: 1997 Manufacture Year: 1997

## **Vehicle Specifications**

| Model:         |      | Chassis No:     | LN108-5001461 | Grade:             |                   | Fuel:     | Diesel  |
|----------------|------|-----------------|---------------|--------------------|-------------------|-----------|---------|
| Engine:        | 2L   | Drive Train:    | 4WD           | <b>Dimensions:</b> | 15 M <sup>3</sup> | Shape:    | PICK UP |
| Engine No:     | 2023 | Transmission:   | AT            | Mileage:           | 220500            | Capacity: | 2400cc  |
| Ext. Color:    |      | Weight (kg):    | 1627          | Seats:             | 5                 | Color:    |         |
| Certification: |      | Classification: |               | Exterior:          | GREEN             | Interior: | GRAY    |