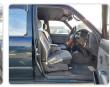

e Specifications**

| Model:         |      | Chassis No:     | LN108-5001461 | Grade:             |                   | Fuel:     | Diesel  |
|----------------|------|-----------------|---------------|--------------------|-------------------|-----------|---------|
| Engine:        | 2L   | Drive Train:    | 4WD           | <b>Dimensions:</b> | 15 M <sup>3</sup> | Shape:    | PICK UP |
| Engine No:     | 2023 | Transmission:   | AT            | Mileage:           | 220500            | Capacity: | 2400cc  |
| Ext. Color:    |      | Weight (kg):    | 1627          | Seats:             | 5                 | Color:    |         |
| Certification: |      | Classification: |               | Exterior:          | GREEN             | Interior: | GRAY    |

## Vehicle images





































## **Vehicle Options**

| Pwr Steering   | Yes | Pwr Wind          | Pwr Mirrors     | Center Lock            | Air Cond      | Yes |
|----------------|-----|-------------------|-----------------|------------------------|---------------|-----|
| Reverse Camera |     | Pwr Slide Door    | Easy Closer     | Cruise Control         | ABS           |     |
| Air Bag        |     | Fog Lamps         | HID Head Lamps  | LED Head Lamps         | Spare Key     |     |
| Remote Key     |     | Push Start        | Seat Heater     | Pwr Seat               | Leather Seat  |     |
| Floor Mat      |     | Sun Roof          | Alloy Wheels    | Grill Guard            | Rear Wiper    |     |
| Rear Spoiler   |     | Stereo (FULL)     | Navi/TV         | CD Player              | Car MD