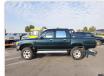

# **Vehicle Specifications**

| Model:         |      | Chassis No:     | LN108-5001461 | Grade:             |                   | Fuel:     | Diesel  |
|----------------|------|-----------------|---------------|--------------------|-------------------|-----------|---------|
| Engine:        | 2L   | Drive Train:    | 4WD           | <b>Dimensions:</b> | 15 M <sup>3</sup> | Shape:    | PICK UP |
| Engine No:     | 2023 | Transmission:   | AT            | Mileage:           | 220500            | Capacity: | 2400cc  |
| Ext. Color:    |      | Weight (kg):    | 1627          | Seats:             | 5                 | Color:    |         |
| Certification: |      | Classification: |               | Exterior:          | GREEN             | Interior: | GRAY    |

## Vehicle images





































## **Vehicle Options**

| Pwr Steering   | Yes | Pwr Wind          | Pwr Mirrors     | Center Lock            | Air Cond      | Yes |
|----------------|-----|-------------------|-----------------|------------------------|---------------|-----|
| Reverse Camera |     | Pwr Slide Door    | Easy Closer     | Cruise Control         | ABS           |     |
| Air Bag        |     | Fog Lamps         | HID Head Lamps  | LED Head Lamps         | Spare Key     |     |
| Remote Key     |     | Push Start        | Seat Heater     | Pwr Seat               | Leather Seat  |     |
| Floor Mat      |     | Sun Roof          | Alloy Wheels    | Grill Guard            | Rear Wiper    |     |
| Rear Spoiler   |     | Stereo (FULL)     | Navi/TV         | CD Player              | Car