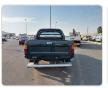

TOYOTA HILUX Stock ID 580713 Registration Year: 1997 Manufacture Year: 1997

## **Vehicle Specifications**

| Model:         |      | Chassis No:     | LN108-5001461 | Grade:             |                   | Fuel:     | Diesel  |
|----------------|------|-----------------|---------------|--------------------|-------------------|-----------|---------|
| Engine:        | 2L   | Drive Train:    | 4WD           | <b>Dimensions:</b> | 15 M <sup>3</sup> | Shape:    | PICK UP |
| Engine No:     | 2023 | Transmission:   | AT            | Mileage:           | 220500            | Capacity: | 2400cc  |
| Ext. Color:    |      | Weight (kg):    | 1627          | Seats:             | 5                 | Color:    |         |
| Certification: |      | Classification: |               | Exterior:          | GREEN             | Interior: | GRAY    |