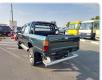

## **Vehicle Specifications**

| Model:         |      | Chassis No:     | LN108-5001461 | Grade:             |                   | Fuel:     | Diesel  |
|----------------|------|-----------------|---------------|--------------------|-------------------|-----------|---------|
| Engine:        | 2L   | Drive Train:    | 4WD           | <b>Dimensions:</b> | 15 M <sup>3</sup> | Shape:    | PICK UP |
| Engine No:     | 2023 | Transmission:   | AT            | Mileage:           | 220500            | Capacity: | 2400cc  |
| Ext. Color:    |      | Weight (kg):    | 1627          | Seats:             | 5                 | Color:    |         |
| Certification: |      | Classification: |               | Exterior:          | GREEN             | Interior: | GRAY    |

## Vehicle images





































## **Vehicle Options**

| Pwr Steering   | Yes | Pwr Wind          | Pwr Mirrors     | Center Lock            | Air Cond      | Yes |
|----------------|-----|-------------------|-----------------|------------------------|---------------|-----|
| Reverse Camera |     | Pwr Slide Door    | Easy Closer     | Cruise Control         | ABS           |     |
| Air Bag        |     | Fog Lamps         | HID Head Lamps  | LED Head Lamps         | Spare Key     |     |
| Remote Key     |     | Push Start        | Seat Heater     | Pwr Seat               | Leather Seat  |     |
| Floor Mat      |     | Sun Roof          | Alloy Wheels    | Grill Guard            | Rear Wiper    |     |
| Rear Spoiler   |     | Stereo (FULL)     | Navi/TV         | CD Player              | Ca