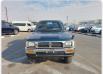

TOYOTA HILUX Stock ID 580713 Registration Year: 1997 Manufacture Year: 1997

## **Vehicle Specifications**

| Model:         |      | Chassis No:     | LN108-5001461 | Grade:             |                   | Fuel:     | Diesel  |
|----------------|------|-----------------|---------------|--------------------|-------------------|-----------|---------|
| Engine:        | 2L   | Drive Train:    | 4WD           | <b>Dimensions:</b> | 15 M <sup>3</sup> | Shape:    | PICK UP |
| Engine No:     | 2023 | Transmission:   | AT            | Mileage:           | 220500            | Capacity: | 2400cc  |
| Ext. Color:    |      | Weight (kg):    | 1627          | Seats:             | 5                 | Color:    |         |
| Certification: |      | Classification: |               | Exterior:          | GREEN             | Interior: | GRAY    |