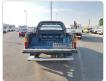

hicle Specifications**

| Model:         |      | Chassis No:     | LN108-5001461 | Grade:             |                   | Fuel:     | Diesel  |
|----------------|------|-----------------|---------------|--------------------|-------------------|-----------|---------|
| Engine:        | 2L   | Drive Train:    | 4WD           | <b>Dimensions:</b> | 15 M <sup>3</sup> | Shape:    | PICK UP |
| Engine No:     | 2023 | Transmission:   | AT            | Mileage:           | 220500            | Capacity: | 2400cc  |
| Ext. Color:    |      | Weight (kg):    | 1627          | Seats:             | 5                 | Color:    |         |
| Certification: |      | Classification: |               | Exterior:          | GREEN             | Interior: | GRAY    |

## Vehicle images





































## **Vehicle Options**

| Pwr Steering   | Yes | Pwr Wind          | Pwr Mirrors     | Center Lock            | Air Cond      | Yes |
|----------------|-----|-------------------|-----------------|------------------------|---------------|-----|
| Reverse Camera |     | Pwr Slide Door    | Easy Closer     | Cruise Control         | ABS           |     |
| Air Bag        |     | Fog Lamps         | HID Head Lamps  | LED Head Lamps         | Spare Key     |     |
| Remote Key     |     | Push Start        | Seat Heater     | Pwr Seat               | Leather Seat  |     |
| Floor Mat      |     | Sun Roof          | Alloy Wheels    | Grill Guard            | Rear Wiper    |     |
| Rear Spoiler   |     | Stereo (FULL)     | Navi/TV         | CD Player              | Car MD