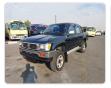

TOYOTA HILUX Stock ID 580713 Registration Year: 1997 Manufacture Year: 1997

## **Vehicle Specifications**

| Model:         |      | Chassis No:     | LN108-5001461 | Grade:             |                   | Fuel:     | Diesel  |
|----------------|------|-----------------|---------------|--------------------|-------------------|-----------|---------|
| Engine:        | 2L   | Drive Train:    | 4WD           | <b>Dimensions:</b> | 15 M <sup>3</sup> | Shape:    | PICK UP |
| Engine No:     | 2023 | Transmission:   | AT            | Mileage:           | 220500            | Capacity: | 2400cc  |
| Ext. Color:    |      | Weight (kg):    | 1627          | Seats:             | 5                 | Color:    |         |
| Certification: |      | Classification: |               | Exterior:          | GREEN             | Interior: | GRAY    |