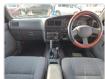

Specifications**

| Model:         |      | Chassis No:     | LN108-5001461 | Grade:             |                   | Fuel:     | Diesel  |
|----------------|------|-----------------|---------------|--------------------|-------------------|-----------|---------|
| Engine:        | 2L   | Drive Train:    | 4WD           | <b>Dimensions:</b> | 15 M <sup>3</sup> | Shape:    | PICK UP |
| Engine No:     | 2023 | Transmission:   | AT            | Mileage:           | 220500            | Capacity: | 2400cc  |
| Ext. Color:    |      | Weight (kg):    | 1627          | Seats:             | 5                 | Color:    |         |
| Certification: |      | Classification: |               | Exterior:          | GREEN             | Interior: | GRAY    |

## Vehicle images





































## **Vehicle Options**

| Pwr Steering   | Yes | Pwr Wind          | Pwr Mirrors     | Center Lock            | Air Cond      | Yes |
|----------------|-----|-------------------|-----------------|------------------------|---------------|-----|
| Reverse Camera |     | Pwr Slide Door    | Easy Closer     | Cruise Control         | ABS           |     |
| Air Bag        |     | Fog Lamps         | HID Head Lamps  | LED Head Lamps         | Spare Key     |     |
| Remote Key     |     | Push Start        | Seat Heater     | Pwr Seat               | Leather Seat  |     |
| Floor Mat      |     | Sun Roof          | Alloy Wheels    | Grill Guard            | Rear Wiper    |     |
| Rear Spoiler   |     | Stereo (FULL)     | Navi/TV         | CD Player              | Car MD        |