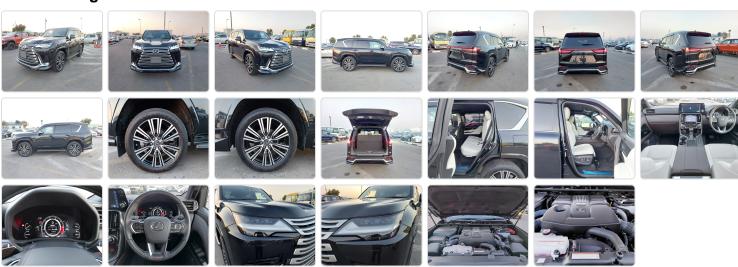

LEXUS LX Stock ID 581472 Registration Year: 2023 Manufacture Year: 2021

## **Vehicle Specifications**

| Model:         |      | Chassis No:     | VJA310-4026946 | Grade:             | LX600             | Fuel:     | Petrol |
|----------------|------|-----------------|----------------|--------------------|-------------------|-----------|--------|
| Engine:        | V35A | Drive Train:    | 4WD            | <b>Dimensions:</b> | 21 M <sup>3</sup> | Shape:    | SUV    |
| Engine No:     | 2023 | Transmission:   | AT             | Mileage:           | 6400              | Capacity: | 3500cc |
| Ext. Color:    |      | Weight (kg):    | 2600           | Seats:             | 7                 | Color:    |        |
| Certification: |      | Classification: |                | Exterior:          | BLACK             | Interior: | OTHER  |

## Vehicle images

## **Vehicle Options**

| Pwr Steering   | Yes | Pwr Wind          | Yes | Pwr Mirrors     | Yes | Center Lock            | Yes | Air Cond      | Yes |
|----------------|-----|-------------------|-----|-----------------|-----|------------------------|-----|---------------|-----|
| Reverse Camera | Yes | Pwr Slide Door    |     | Easy Closer     |     | Cruise Control         |     | ABS           | Yes |
| Air Bag        | Yes | Fog Lamps         | Yes | HID Head Lamps  |     | LED Head Lamps         |     | Spare Key     |     |
| Remote Key     |     | Push Start        | Yes | Seat Heater     |     | Pwr Seat               | Yes | Leather Seat  | Yes |
| Floor Mat      |     | Sun Roof          | Yes | Alloy Wheels    | Yes | Grill Guard            |     | Rear Wiper    |     |
| Rear Spoiler   | Yes | Stereo (FULL)     |     | Navi/TV         |     | CD Player              |     | Car MD        |     |
| AUX            |     | Spare Tire        | Yes | Spare Tire Case |     | Puncture Repairing Kit |     | Tool          |     |
| Jack           |     | Operators Manual  |     | Maint. Record   |     | 360 Degree Camera      | Yes | AM/FM Radio   | Yes |
| 4WD            |     | 2WD               |     | Back Tire       |     | TV                     | Yes | Body Kit      | Yes |
| Side Skirts    | Yes | Front Lip Spoiler | Yes | Turbo           |     | Side Airbag            | Yes | Wheel Spanner |     |
| ESC            |     | Keyless Entry     | Yes |                 |     |                        |     |               |     |