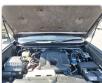

# **Vehicle Specifications**

| Model:         |      | Chassis No:     | JTEBR3FJ00K250001 | Grade:      |                   | Fuel:     | Diesel |
|----------------|------|-----------------|-------------------|-------------|-------------------|-----------|--------|
| Engine:        | 1GD  | Drive Train:    | 4WD               | Dimensions: | 21 M <sup>3</sup> | Shape:    | SUV    |
| Engine No:     | 2023 | Transmission:   | AT                | Mileage:    | 117200            | Capacity: | 2800cc |
| Ext. Color:    |      | Weight (kg):    | 2240              | Seats:      | 7                 | Color:    |        |
| Certification: |      | Classification: |                   | Exterior:   | GRAY              | Interior: | GRAY   |