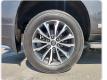

# **Vehicle Specifications**

| Model:         |      | Chassis No:     | JTEBR3FJ00K250001 | Grade:      |                   | Fuel:     | Diesel |
|----------------|------|-----------------|-------------------|-------------|-------------------|-----------|--------|
| Engine:        | 1GD  | Drive Train:    | 4WD               | Dimensions: | 21 M <sup>3</sup> | Shape:    | SUV    |
| Engine No:     | 2023 | Transmission:   | AT                | Mileage:    | 117200            | Capacity: | 2800cc |
| Ext. Color:    |      | Weight (kg):    | 2240              | Seats:      | 7                 | Color:    |        |
| Certification: |      | Classification: |                   | Exterior:   | GRAY              | Interior: | GRAY   |

## Vehicle images