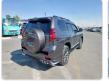

022 Manufacture Year: 2022

# **Vehicle Specifications**

| Model:         |      | Chassis No:     | JTEBR3FJ00K250001 | Grade:      |                   | Fuel:     | Diesel |
|----------------|------|-----------------|-------------------|-------------|-------------------|-----------|--------|
| Engine:        | 1GD  | Drive Train:    | 4WD               | Dimensions: | 21 M <sup>3</sup> | Shape:    | SUV    |
| Engine No:     | 2023 | Transmission:   | AT                | Mileage:    | 117200            | Capacity: | 2800cc |
| Ext. Color:    |      | Weight (kg):    | 2240              | Seats:      | 7                 | Color:    |        |
| Certification: |      | Classification: |                   | Exterior:   | GRAY              | Interior: | GRAY   |

## Vehicle images









































## **Vehicle Options**

| Pwr Steering   | Yes | Pwr Wind          | Yes | Pwr Mirrors     | Yes | Center Lock            | Yes | Air Cond      | Yes |
|----------------|-----|-------------------|-----|-----------------|-----|------------------------|-----|---------------|-----|
| Reverse Camera | Yes | Pwr Slide Door    |     | Easy Closer     |     | Cruise Control         |     | ABS           | Yes |
| Air Bag        | Yes | Fog Lamps         | Yes | HID Head Lamps  |     | LED Head Lamps         |     | Spare Key     |     |
| Remote Key     |     | Push Start        | Yes | Seat Heater     |     | Pwr Seat               | Yes | Leather Seat  | Yes |
| Floor Mat      |     | Sun Roof          | Yes | Alloy Wheels    | Yes | Grill Guard            |