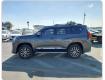

# **Vehicle Specifications**

| Model:         |      | Chassis No:     | JTEBR3FJ00K250001 | Grade:      |                   | Fuel:     | Diesel |
|----------------|------|-----------------|-------------------|-------------|-------------------|-----------|--------|
| Engine:        | 1GD  | Drive Train:    | 4WD               | Dimensions: | 21 M <sup>3</sup> | Shape:    | SUV    |
| Engine No:     | 2023 | Transmission:   | AT                | Mileage:    | 117200            | Capacity: | 2800cc |
| Ext. Color:    |      | Weight (kg):    | 2240              | Seats:      | 7                 | Color:    |        |
| Certification: |      | Classification: |                   | Exterior:   | GRAY              | Interior: | GRAY   |

## Vehicle images