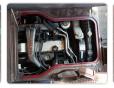

ations**

| Model:         |       | Chassis No:     | HDB31-0003204 | Grade:             |                   | Fuel:     | Diesel |
|----------------|-------|-----------------|---------------|--------------------|-------------------|-----------|--------|
| Engine:        | 1HD-T | Drive Train:    | 2WD           | <b>Dimensions:</b> | 37 M <sup>3</sup> | Shape:    | BUS    |
| Engine No:     | 2023  | Transmission:   | AT            | Mileage:           | 121500            | Capacity: | 4160cc |
| Ext. Color:    |       | Weight (kg):    | 3160          | Seats:             | 29                | Color:    |        |
| Certification: |       | Classification: |               | Exterior:          | OTHER             | Interior: | BROWN  |

## Vehicle images





































## **Vehicle Options**

| Pwr Steering   | Yes | Pwr Wind          | Pwr Mirrors     | Center Lock            | Air Cond      | Yes |
|----------------|-----|-------------------|-----------------|------------------------|---------------|-----|
| Reverse Camera |     | Pwr Slide Door    | Easy Closer     | Cruise Control         | ABS           |     |
| Air Bag        |     | Fog Lamps         | HID Head Lamps  | LED Head Lamps         | Spare Key     |     |
| Remote Key     |     | Push Start        | Seat Heater     | Pwr Seat               | Leather Seat  |     |
| Floor Mat      |     | Sun Roof          | Alloy Wheels    | Grill Guard            | Rear Wiper    |     |
| Rear Spoiler   |     | Stereo (FULL)     | Navi/TV         | CD Player              | Car MD        |     |
|