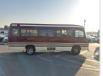

TOYOTA COASTER Stock ID 585989 Registration Year: 1992 Manufacture Year: 1992

## **Vehicle Specifications**

| Model:         |       | Chassis No:     | HDB31-0003204 | Grade:             |                   | Fuel:     | Diesel |
|----------------|-------|-----------------|---------------|--------------------|-------------------|-----------|--------|
| Engine:        | 1HD-T | Drive Train:    | 2WD           | <b>Dimensions:</b> | 37 M <sup>3</sup> | Shape:    | BUS    |
| Engine No:     | 2023  | Transmission:   | AT            | Mileage:           | 121500            | Capacity: | 4160cc |
| Ext. Color:    |       | Weight (kg):    | 3160          | Seats:             | 29                | Color:    |        |
| Certification: |       | Classification: |               | Exterior:          | OTHER             | Interior: | BROWN  |

## Vehicle images