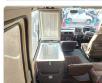

ecifications**

| Model:         |       | Chassis No:     | HDB31-0003204 | Grade:             |                   | Fuel:     | Diesel |
|----------------|-------|-----------------|---------------|--------------------|-------------------|-----------|--------|
| Engine:        | 1HD-T | Drive Train:    | 2WD           | <b>Dimensions:</b> | 37 M <sup>3</sup> | Shape:    | BUS    |
| Engine No:     | 2023  | Transmission:   | AT            | Mileage:           | 121500            | Capacity: | 4160cc |
| Ext. Color:    |       | Weight (kg):    | 3160          | Seats:             | 29                | Color:    |        |
| Certification: |       | Classification: |               | Exterior:          | OTHER             | Interior: | BROWN  |

## Vehicle images





































## **Vehicle Options**

| Pwr Steering   | Yes | Pwr Wind          | Pwr Mirrors     | Center Lock            | Air Cond      | Yes |
|----------------|-----|-------------------|-----------------|------------------------|---------------|-----|
| Reverse Camera |     | Pwr Slide Door    | Easy Closer     | Cruise Control         | ABS           |     |
| Air Bag        |     | Fog Lamps         | HID Head Lamps  | LED Head Lamps         | Spare Key     |     |
| Remote Key     |     | Push Start        | Seat Heater     | Pwr Seat               | Leather Seat  |     |
| Floor Mat      |     | Sun Roof          | Alloy Wheels    | Grill Guard            | Rear Wiper    |     |
| Rear Spoiler   |     | Stereo (FULL)     | Navi/TV         | CD Player              | Car MD        |