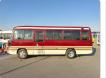

TOYOTA COASTER Stock ID 585989 Registration Year: 1992 Manufacture Year: 1992

## **Vehicle Specifications**

| Model:         |       | Chassis No:     | HDB31-0003204 | Grade:             |                   | Fuel:     | Diesel |
|----------------|-------|-----------------|---------------|--------------------|-------------------|-----------|--------|
| Engine:        | 1HD-T | Drive Train:    | 2WD           | <b>Dimensions:</b> | 37 M <sup>3</sup> | Shape:    | BUS    |
| Engine No:     | 2023  | Transmission:   | AT            | Mileage:           | 121500            | Capacity: | 4160cc |
| Ext. Color:    |       | Weight (kg):    | 3160          | Seats:             | 29                | Color:    |        |
| Certification: |       | Classification: |               | Exterior:          | OTHER             | Interior: | BROWN  |

## Vehicle images