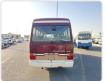

TOYOTA COASTER Stock ID 585989 Registration Year: 1992 Manufacture Year: 1992

## **Vehicle Specifications**

| Model:         |       | Chassis No:     | HDB31-0003204 | Grade:             |                   | Fuel:     | Diesel |
|----------------|-------|-----------------|---------------|--------------------|-------------------|-----------|--------|
| Engine:        | 1HD-T | Drive Train:    | 2WD           | <b>Dimensions:</b> | 37 M <sup>3</sup> | Shape:    | BUS    |
| Engine No:     | 2023  | Transmission:   | AT            | Mileage:           | 121500            | Capacity: | 4160cc |
| Ext. Color:    |       | Weight (kg):    | 3160          | Seats:             | 29                | Color:    |        |
| Certification: |       | Classification: |               | Exterior:          | OTHER             | Interior: | BROWN  |

## Vehicle images