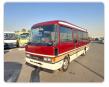

TOYOTA COASTER Stock ID 585989 Registration Year: 1992 Manufacture Year: 1992

## **Vehicle Specifications**

| Model:         |       | Chassis No:     | HDB31-0003204 | Grade:             |                   | Fuel:     | Diesel |
|----------------|-------|-----------------|---------------|--------------------|-------------------|-----------|--------|
| Engine:        | 1HD-T | Drive Train:    | 2WD           | <b>Dimensions:</b> | 37 M <sup>3</sup> | Shape:    | BUS    |
| Engine No:     | 2023  | Transmission:   | AT            | Mileage:           | 121500            | Capacity: | 4160cc |
| Ext. Color:    |       | Weight (kg):    | 3160          | Seats:             | 29                | Color:    |        |
| Certification: |       | Classification: |               | Exterior:          | OTHER             | Interior: | BROWN  |

## Vehicle images