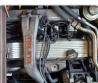

ions**

| Model:         |       | Chassis No:     | HDB31-0003204 | Grade:             |                   | Fuel:     | Diesel |
|----------------|-------|-----------------|---------------|--------------------|-------------------|-----------|--------|
| Engine:        | 1HD-T | Drive Train:    | 2WD           | <b>Dimensions:</b> | 37 M <sup>3</sup> | Shape:    | BUS    |
| Engine No:     | 2023  | Transmission:   | AT            | Mileage:           | 121500            | Capacity: | 4160cc |
| Ext. Color:    |       | Weight (kg):    | 3160          | Seats:             | 29                | Color:    |        |
| Certification: |       | Classification: |               | Exterior:          | OTHER             | Interior: | BROWN  |

## Vehicle images





































## **Vehicle Options**

| Pwr Steering   | Yes | Pwr Wind          | Pwr Mirrors     | Center Lock            | Air Cond      | Yes |
|----------------|-----|-------------------|-----------------|------------------------|---------------|-----|
| Reverse Camera |     | Pwr Slide Door    | Easy Closer     | Cruise Control         | ABS           |     |
| Air Bag        |     | Fog Lamps         | HID Head Lamps  | LED Head Lamps         | Spare Key     |     |
| Remote Key     |     | Push Start        | Seat Heater     | Pwr Seat               | Leather Seat  |     |
| Floor Mat      |     | Sun Roof          | Alloy Wheels    | Grill Guard            | Rear Wiper    |     |
| Rear Spoiler   |     | Stereo (FULL)     | Navi/TV         | CD Player              | Car MD        |     |
| AU