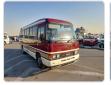

TOYOTA COASTER Stock ID 585989 Registration Year: 1992 Manufacture Year: 1992

## **Vehicle Specifications**

| Model:         |       | Chassis No:     | HDB31-0003204 | Grade:             |                   | Fuel:     | Diesel |
|----------------|-------|-----------------|---------------|--------------------|-------------------|-----------|--------|
| Engine:        | 1HD-T | Drive Train:    | 2WD           | <b>Dimensions:</b> | 37 M <sup>3</sup> | Shape:    | BUS    |
| Engine No:     | 2023  | Transmission:   | AT            | Mileage:           | 121500            | Capacity: | 4160cc |
| Ext. Color:    |       | Weight (kg):    | 3160          | Seats:             | 29                | Color:    |        |
| Certification: |       | Classification: |               | Exterior:          | OTHER             | Interior: | BROWN  |

## Vehicle images