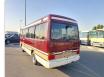

TOYOTA COASTER Stock ID 585989 Registration Year: 1992 Manufacture Year: 1992

## **Vehicle Specifications**

| Model:         |       | Chassis No:     | HDB31-0003204 | Grade:             |                   | Fuel:     | Diesel |
|----------------|-------|-----------------|---------------|--------------------|-------------------|-----------|--------|
| Engine:        | 1HD-T | Drive Train:    | 2WD           | <b>Dimensions:</b> | 37 M <sup>3</sup> | Shape:    | BUS    |
| Engine No:     | 2023  | Transmission:   | AT            | Mileage:           | 121500            | Capacity: | 4160cc |
| Ext. Color:    |       | Weight (kg):    | 3160          | Seats:             | 29                | Color:    |        |
| Certification: |       | Classification: |               | Exterior:          | OTHER             | Interior: | BROWN  |

## Vehicle images