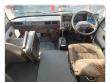

ifications**

| Model:         |       | Chassis No:     | HDB31-0003204 | Grade:             |                   | Fuel:     | Diesel |
|----------------|-------|-----------------|---------------|--------------------|-------------------|-----------|--------|
| Engine:        | 1HD-T | Drive Train:    | 2WD           | <b>Dimensions:</b> | 37 M <sup>3</sup> | Shape:    | BUS    |
| Engine No:     | 2023  | Transmission:   | AT            | Mileage:           | 121500            | Capacity: | 4160cc |
| Ext. Color:    |       | Weight (kg):    | 3160          | Seats:             | 29                | Color:    |        |
| Certification: |       | Classification: |               | Exterior:          | OTHER             | Interior: | BROWN  |

## Vehicle images





































## **Vehicle Options**

| Pwr Steering   | Yes | Pwr Wind          | Pwr Mirrors     | Center Lock            | Air Cond      | Yes |
|----------------|-----|-------------------|-----------------|------------------------|---------------|-----|
| Reverse Camera |     | Pwr Slide Door    | Easy Closer     | Cruise Control         | ABS           |     |
| Air Bag        |     | Fog Lamps         | HID Head Lamps  | LED Head Lamps         | Spare Key     |     |
| Remote Key     |     | Push Start        | Seat Heater     | Pwr Seat               | Leather Seat  |     |
| Floor Mat      |     | Sun Roof          | Alloy Wheels    | Grill Guard            | Rear Wiper    |     |
| Rear Spoiler   |     | Stereo (FULL)     | Navi/TV         | CD Player              | Car MD        |