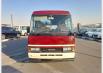

TOYOTA COASTER Stock ID 585989 Registration Year: 1992 Manufacture Year: 1992

## **Vehicle Specifications**

| Model:         |       | Chassis No:     | HDB31-0003204 | Grade:             |                   | Fuel:     | Diesel |
|----------------|-------|-----------------|---------------|--------------------|-------------------|-----------|--------|
| Engine:        | 1HD-T | Drive Train:    | 2WD           | <b>Dimensions:</b> | 37 M <sup>3</sup> | Shape:    | BUS    |
| Engine No:     | 2023  | Transmission:   | AT            | Mileage:           | 121500            | Capacity: | 4160cc |
| Ext. Color:    |       | Weight (kg):    | 3160          | Seats:             | 29                | Color:    |        |
| Certification: |       | Classification: |               | Exterior:          | OTHER             | Interior: | BROWN  |

## Vehicle images