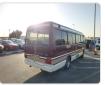

TOYOTA COASTER Stock ID 585989 Registration Year: 1992 Manufacture Year: 1992

## **Vehicle Specifications**

| Model:         |       | Chassis No:     | HDB31-0003204 | Grade:             |                   | Fuel:     | Diesel |
|----------------|-------|-----------------|---------------|--------------------|-------------------|-----------|--------|
| Engine:        | 1HD-T | Drive Train:    | 2WD           | <b>Dimensions:</b> | 37 M <sup>3</sup> | Shape:    | BUS    |
| Engine No:     | 2023  | Transmission:   | AT            | Mileage:           | 121500            | Capacity: | 4160cc |
| Ext. Color:    |       | Weight (kg):    | 3160          | Seats:             | 29                | Color:    |        |
| Certification: |       | Classification: |               | Exterior:          | OTHER             | Interior: | BROWN  |

## Vehicle images