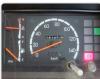

## **Vehicle Specifications**

| Model:         |       | Chassis No:     | HDB31-0003204 | Grade:             |                   | Fuel:     | Diesel |
|----------------|-------|-----------------|---------------|--------------------|-------------------|-----------|--------|
| Engine:        | 1HD-T | Drive Train:    | 2WD           | <b>Dimensions:</b> | 37 M <sup>3</sup> | Shape:    | BUS    |
| Engine No:     | 2023  | Transmission:   | AT            | Mileage:           | 121500            | Capacity: | 4160cc |
| Ext. Color:    |       | Weight (kg):    | 3160          | Seats:             | 29                | Color:    |        |
| Certification: |       | Classification: |               | Exterior:          | OTHER             | Interior: | BROWN  |