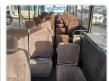

## **Vehicle Specifications**

| Model:         |       | Chassis No:     | HDB31-0003204 | Grade:             |                   | Fuel:     | Diesel |
|----------------|-------|-----------------|---------------|--------------------|-------------------|-----------|--------|
| Engine:        | 1HD-T | Drive Train:    | 2WD           | <b>Dimensions:</b> | 37 M <sup>3</sup> | Shape:    | BUS    |
| Engine No:     | 2023  | Transmission:   | AT            | Mileage:           | 121500            | Capacity: | 4160cc |
| Ext. Color:    |       | Weight (kg):    | 3160          | Seats:             | 29                | Color:    |        |
| Certification: |       | Classification: |               | Exterior:          | OTHER             | Interior: | BROWN  |

## Vehicle images