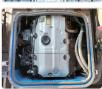

## **Vehicle Specifications**

| Model:         |      | Chassis No:     | BE64DG-500012 | Grade:             |                   | Fuel:     | Diesel |
|----------------|------|-----------------|---------------|--------------------|-------------------|-----------|--------|
| Engine:        |      | Drive Train:    | 2WD           | <b>Dimensions:</b> | 38 M <sup>3</sup> | Shape:    | BUS    |
| Engine No:     | 2023 | Transmission:   | MT            | Mileage:           | 138100            | Capacity: | 4890cc |
| Ext. Color:    |      | Weight (kg):    | 3735          | Seats:             | 29                | Color:    |        |
| Certification: |      | Classification: |               | Exterior:          | OTHER             | Interior: | OTHER  |