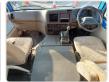

hicle Specifications**

| Model:         |      | Chassis No:     | BE64DG-500012 | Grade:             |                   | Fuel:     | Diesel |
|----------------|------|-----------------|---------------|--------------------|-------------------|-----------|--------|
| Engine:        |      | Drive Train:    | 2WD           | <b>Dimensions:</b> | 38 M <sup>3</sup> | Shape:    | BUS    |
| Engine No:     | 2023 | Transmission:   | MT            | Mileage:           | 138100            | Capacity: | 4890cc |
| Ext. Color:    |      | Weight (kg):    | 3735          | Seats:             | 29                | Color:    |        |
| Certification: |      | Classification: |               | Exterior:          | OTHER             | Interior: | OTHER  |

## Vehicle images







































## **Vehicle Options**

| Pwr Steering   | Yes | Pwr Wind          | Yes | Pwr Mirrors     | Center Lock            | Air Cond      | Yes |
|----------------|-----|-------------------|-----|-----------------|------------------------|---------------|-----|
| Reverse Camera |     | Pwr Slide Door    |     | Easy Closer     | Cruise Control         | ABS           |     |
| Air Bag        |     | Fog Lamps         |     | HID Head Lamps  | LED Head Lamps         | Spare Key     |     |
| Remote Key     |     | Push Start        |     | Seat Heater     | Pwr Seat               | Leather Seat  |     |
| Floor Mat      |     | Sun Roof          |     | Alloy Wheels    | Grill Guard            | Rear Wiper    |     |
| Rear Spoiler   |     | Stereo (FULL)     |     | Navi/TV