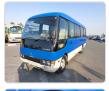

MITSUBISHI ROSA Stock ID 588778 Registration Year: 2005 Manufacture Year: 2005

## **Vehicle Specifications**

| Model:         |      | Chassis No:     | BE64DG-500012 | Grade:             |                   | Fuel:     | Diesel |
|----------------|------|-----------------|---------------|--------------------|-------------------|-----------|--------|
| Engine:        |      | Drive Train:    | 2WD           | <b>Dimensions:</b> | 38 M <sup>3</sup> | Shape:    | BUS    |
| Engine No:     | 2023 | Transmission:   | MT            | Mileage:           | 138100            | Capacity: | 4890cc |
| Ext. Color:    |      | Weight (kg):    | 3735          | Seats:             | 29                | Color:    |        |
| Certification: |      | Classification: |               | Exterior:          | OTHER             | Interior: | OTHER  |