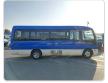

MITSUBISHI ROSA Stock ID 588778 Registration Year: 2005 Manufacture Year: 2005

## **Vehicle Specifications**

| Model:         |      | Chassis No:     | BE64DG-500012 | Grade:             |                   | Fuel:     | Diesel |
|----------------|------|-----------------|---------------|--------------------|-------------------|-----------|--------|
| Engine:        |      | Drive Train:    | 2WD           | <b>Dimensions:</b> | 38 M <sup>3</sup> | Shape:    | BUS    |
| Engine No:     | 2023 | Transmission:   | MT            | Mileage:           | 138100            | Capacity: | 4890cc |
| Ext. Color:    |      | Weight (kg):    | 3735          | Seats:             | 29                | Color:    |        |
| Certification: |      | Classification: |               | Exterior:          | OTHER             | Interior: | OTHER  |