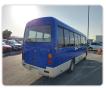

MITSUBISHI ROSA Stock ID 588778 Registration Year: 2005 Manufacture Year: 2005

## **Vehicle Specifications**

| Model:         |      | Chassis No:     | BE64DG-500012 | Grade:             |                   | Fuel:     | Diesel |
|----------------|------|-----------------|---------------|--------------------|-------------------|-----------|--------|
| Engine:        |      | Drive Train:    | 2WD           | <b>Dimensions:</b> | 38 M <sup>3</sup> | Shape:    | BUS    |
| Engine No:     | 2023 | Transmission:   | MT            | Mileage:           | 138100            | Capacity: | 4890cc |
| Ext. Color:    |      | Weight (kg):    | 3735          | Seats:             | 29                | Color:    |        |
| Certification: |      | Classification: |               | Exterior:          | OTHER             | Interior: | OTHER  |