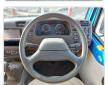

cle Specifications**

| Model:         |      | Chassis No:     | BE64DG-500012 | Grade:             |                   | Fuel:     | Diesel |
|----------------|------|-----------------|---------------|--------------------|-------------------|-----------|--------|
| Engine:        |      | Drive Train:    | 2WD           | <b>Dimensions:</b> | 38 M <sup>3</sup> | Shape:    | BUS    |
| Engine No:     | 2023 | Transmission:   | MT            | Mileage:           | 138100            | Capacity: | 4890cc |
| Ext. Color:    |      | Weight (kg):    | 3735          | Seats:             | 29                | Color:    |        |
| Certification: |      | Classification: |               | Exterior:          | OTHER             | Interior: | OTHER  |

## Vehicle images







































## **Vehicle Options**

| Pwr Steering   | Yes | Pwr Wind          | Yes | Pwr Mirrors     | Center Lock            | Air Cond      | Yes |
|----------------|-----|-------------------|-----|-----------------|------------------------|---------------|-----|
| Reverse Camera |     | Pwr Slide Door    |     | Easy Closer     | Cruise Control         | ABS           |     |
| Air Bag        |     | Fog Lamps         |     | HID Head Lamps  | LED Head Lamps         | Spare Key     |     |
| Remote Key     |     | Push Start        |     | Seat Heater     | Pwr Seat               | Leather Seat  |     |
| Floor Mat      |     | Sun Roof          |     | Alloy Wheels    | Grill Guard            | Rear Wiper    |     |
| Rear Spoiler   |     | Stereo (FULL)     |     | Navi/TV         |