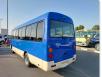

2005

## **Vehicle Specifications**

| Model:         |      | Chassis No:     | BE64DG-500012 | Grade:             |                   | Fuel:     | Diesel |
|----------------|------|-----------------|---------------|--------------------|-------------------|-----------|--------|
| Engine:        |      | Drive Train:    | 2WD           | <b>Dimensions:</b> | 38 M <sup>3</sup> | Shape:    | BUS    |
| Engine No:     | 2023 | Transmission:   | MT            | Mileage:           | 138100            | Capacity: | 4890cc |
| Ext. Color:    |      | Weight (kg):    | 3735          | Seats:             | 29                | Color:    |        |
| Certification: |      | Classification: |               | Exterior:          | OTHER             | Interior: | OTHER  |

## Vehicle images







































## **Vehicle Options**

| Pwr Steering   | Yes | Pwr Wind          | Yes | Pwr Mirrors     | Center Lock            | Air Cond      | Yes |
|----------------|-----|-------------------|-----|-----------------|------------------------|---------------|-----|
| Reverse Camera |     | Pwr Slide Door    |     | Easy Closer     | Cruise Control         | ABS           |     |
| Air Bag        |     | Fog Lamps         |     | HID Head Lamps  | LED Head Lamps         | Spare Key     |     |
| Remote Key     |     | Push Start        |     | Seat Heater     | Pwr Seat               | Leather Seat  |     |
| Floor Mat      |     | Sun Roof          |     | Alloy Wheels    | Grill Guard            | Rear Wiper    |     |
| Rear Spoiler   |     | Stereo (FULL)     |     | N