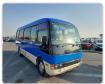

MITSUBISHI ROSA Stock ID 588778 Registration Year: 2005 Manufacture Year: 2005

## **Vehicle Specifications**

| Model:         |      | Chassis No:     | BE64DG-500012 | Grade:             |                   | Fuel:     | Diesel |
|----------------|------|-----------------|---------------|--------------------|-------------------|-----------|--------|
| Engine:        |      | Drive Train:    | 2WD           | <b>Dimensions:</b> | 38 M <sup>3</sup> | Shape:    | BUS    |
| Engine No:     | 2023 | Transmission:   | MT            | Mileage:           | 138100            | Capacity: | 4890cc |
| Ext. Color:    |      | Weight (kg):    | 3735          | Seats:             | 29                | Color:    |        |
| Certification: |      | Classification: |               | Exterior:          | OTHER             | Interior: | OTHER  |