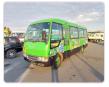

MITSUBISHI ROSA Stock ID 761850 **Registration Year: 2009 Manufacture Year: 2009** 

## **Vehicle Specifications**

| Model:         |      | Chassis No:     | BE63DG-700655 | Grade:             |                   | Fuel:     | Diesel |
|----------------|------|-----------------|---------------|--------------------|-------------------|-----------|--------|
| Engine:        |      | Drive Train:    | 2WD           | <b>Dimensions:</b> | 38 M <sup>3</sup> | Shape:    | BUS    |
| Engine No:     | 2023 | Transmission:   | MT            | Mileage:           | 182100            | Capacity: | 4890cc |
| Ext. Color:    |      | Weight (kg):    |               | Seats:             | 1                 | Color:    |        |
| Certification: |      | Classification: |               | Exterior:          | GREEN BLUE        | Interior: | GRAY   |