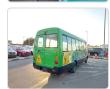

MITSUBISHI ROSA Stock ID 761850 **Registration Year: 2009 Manufacture Year: 2009** 

## **Vehicle Specifications**

| Model:         |      | Chassis No:     | BE63DG-700655 | Grade:             |                   | Fuel:     | Diesel |
|----------------|------|-----------------|---------------|--------------------|-------------------|-----------|--------|
| Engine:        |      | Drive Train:    | 2WD           | <b>Dimensions:</b> | 38 M <sup>3</sup> | Shape:    | BUS    |
| Engine No:     | 2023 | Transmission:   | MT            | Mileage:           | 182100            | Capacity: | 4890cc |
| Ext. Color:    |      | Weight (kg):    |               | Seats:             | 1                 | Color:    |        |
| Certification: |      | Classification: |               | Exterior:          | GREEN BLUE        | Interior: | GRAY   |