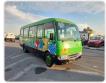

MITSUBISHI ROSA Stock ID 761850 **Registration Year: 2009 Manufacture Year: 2009** 

## **Vehicle Specifications**

| Model:         |      | Chassis No:     | BE63DG-700655 | Grade:             |                   | Fuel:     | Diesel |
|----------------|------|-----------------|---------------|--------------------|-------------------|-----------|--------|
| Engine:        |      | Drive Train:    | 2WD           | <b>Dimensions:</b> | 38 M <sup>3</sup> | Shape:    | BUS    |
| Engine No:     | 2023 | Transmission:   | MT            | Mileage:           | 182100            | Capacity: | 4890cc |
| Ext. Color:    |      | Weight (kg):    |               | Seats:             | 1                 | Color:    |        |
| Certification: |      | Classification: |               | Exterior:          | GREEN BLUE        | Interior: | GRAY   |