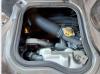

## **Vehicle Specifications**

| Model:         |      | Chassis No:     | BE63DG-700655 | Grade:             |                   | Fuel:     | Diesel |
|----------------|------|-----------------|---------------|--------------------|-------------------|-----------|--------|
| Engine:        |      | Drive Train:    | 2WD           | <b>Dimensions:</b> | 38 M <sup>3</sup> | Shape:    | BUS    |
| Engine No:     | 2023 | Transmission:   | MT            | Mileage:           | 182100            | Capacity: | 4890cc |
| Ext. Color:    |      | Weight (kg):    |               | Seats:             | 1                 | Color:    |        |
| Certification: |      | Classification: |               | Exterior:          | GREEN BLUE        | Interior: | GRAY   |