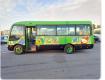

MITSUBISHI ROSA Stock ID 761850 **Registration Year: 2009 Manufacture Year: 2009** 

## **Vehicle Specifications**

| Model:         |      | Chassis No:     | BE63DG-700655 | Grade:             |                   | Fuel:     | Diesel |
|----------------|------|-----------------|---------------|--------------------|-------------------|-----------|--------|
| Engine:        |      | Drive Train:    | 2WD           | <b>Dimensions:</b> | 38 M <sup>3</sup> | Shape:    | BUS    |
| Engine No:     | 2023 | Transmission:   | MT            | Mileage:           | 182100            | Capacity: | 4890cc |
| Ext. Color:    |      | Weight (kg):    |               | Seats:             | 1                 | Color:    |        |
| Certification: |      | Classification: |               | Exterior:          | GREEN BLUE        | Interior: | GRAY   |