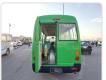

09** 

## **Vehicle Specifications**

| Model:         |      | Chassis No:     | BE63DG-700655 | Grade:             |                   | Fuel:     | Diesel |
|----------------|------|-----------------|---------------|--------------------|-------------------|-----------|--------|
| Engine:        |      | Drive Train:    | 2WD           | <b>Dimensions:</b> | 38 M <sup>3</sup> | Shape:    | BUS    |
| Engine No:     | 2023 | Transmission:   | MT            | Mileage:           | 182100            | Capacity: | 4890cc |
| Ext. Color:    |      | Weight (kg):    |               | Seats:             | 1                 | Color:    |        |
| Certification: |      | Classification: |               | Exterior:          | GREEN BLUE        | Interior: | GRAY   |

## Vehicle images

































## **Vehicle Options**

| Pwr Steering   | Yes | Pwr Wind          | Yes | Pwr Mirrors     | Center Lock            | Air Cond      |     |
|----------------|-----|-------------------|-----|-----------------|------------------------|---------------|-----|
| Reverse Camera |     | Pwr Slide Door    |     | Easy Closer     | Cruise Control         | ABS           |     |
| Air Bag        |     | Fog Lamps         |     | HID Head Lamps  | LED Head Lamps         | Spare Key     |     |
| Remote Key     |     | Push Start        |     | Seat Heater     | Pwr Seat               | Leather Seat  |     |
| Floor Mat      |     | Sun Roof          |     | Alloy Wheels    | Grill Guard            | Rear Wiper    |     |
| Rear Spoiler   |     | Stereo (FULL)     |     | Navi/TV