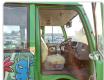

MITSUBISHI ROSA Stock ID 761850 **Registration Year: 2009 Manufacture Year: 2009** 

## **Vehicle Specifications**

| Model:         |      | Chassis No:     | BE63DG-700655 | Grade:             |                   | Fuel:     | Diesel |
|----------------|------|-----------------|---------------|--------------------|-------------------|-----------|--------|
| Engine:        |      | Drive Train:    | 2WD           | <b>Dimensions:</b> | 38 M <sup>3</sup> | Shape:    | BUS    |
| Engine No:     | 2023 | Transmission:   | MT            | Mileage:           | 182100            | Capacity: | 4890cc |
| Ext. Color:    |      | Weight (kg):    |               | Seats:             | 1                 | Color:    |        |
| Certification: |      | Classification: |               | Exterior:          | GREEN BLUE        | Interior: | GRAY   |