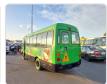

MITSUBISHI ROSA Stock ID 761850 **Registration Year: 2009 Manufacture Year: 2009** 

## **Vehicle Specifications**

| Model:         |      | Chassis No:     | BE63DG-700655 | Grade:             |                   | Fuel:     | Diesel |
|----------------|------|-----------------|---------------|--------------------|-------------------|-----------|--------|
| Engine:        |      | Drive Train:    | 2WD           | <b>Dimensions:</b> | 38 M <sup>3</sup> | Shape:    | BUS    |
| Engine No:     | 2023 | Transmission:   | MT            | Mileage:           | 182100            | Capacity: | 4890cc |
| Ext. Color:    |      | Weight (kg):    |               | Seats:             | 1                 | Color:    |        |
| Certification: |      | Classification: |               | Exterior:          | GREEN BLUE        | Interior: | GRAY   |