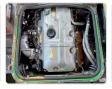

## **Vehicle Specifications**

| Model:         |      | Chassis No:     | BE63DG-700655 | Grade:             |                   | Fuel:     | Diesel |
|----------------|------|-----------------|---------------|--------------------|-------------------|-----------|--------|
| Engine:        |      | Drive Train:    | 2WD           | <b>Dimensions:</b> | 38 M <sup>3</sup> | Shape:    | BUS    |
| Engine No:     | 2023 | Transmission:   | MT            | Mileage:           | 182100            | Capacity: | 4890cc |
| Ext. Color:    |      | Weight (kg):    |               | Seats:             | 1                 | Color:    |        |
| Certification: |      | Classification: |               | Exterior:          | GREEN BLUE        | Interior: | GRAY   |