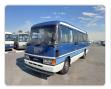

TOYOTA COASTER Stock ID 831594 **Registration Year:** 1992 **Manufacture Year:** 1992

## **Vehicle Specifications**

| Model:         |       | Chassis No:     | HDB31-0003254 | Grade:             |                   | Fuel:     | Diesel |
|----------------|-------|-----------------|---------------|--------------------|-------------------|-----------|--------|
| Engine:        | 1HD-T | Drive Train:    | 2WD           | <b>Dimensions:</b> | 38 M <sup>3</sup> | Shape:    | BUS    |
| Engine No:     | 2023  | Transmission:   | MT            | Mileage:           | 138500            | Capacity: | 4160cc |
| Ext. Color:    |       | Weight (kg):    |               | Seats:             | 29                | Color:    |        |
| Certification: |       | Classification: |               | Exterior:          | BLUE WHITE        | Interior: | GRAY   |