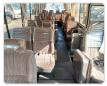

## **Vehicle Specifications**

| Model:         |       | Chassis No:     | HDB31-0003254 | Grade:             |                   | Fuel:     | Diesel |
|----------------|-------|-----------------|---------------|--------------------|-------------------|-----------|--------|
| Engine:        | 1HD-T | Drive Train:    | 2WD           | <b>Dimensions:</b> | 38 M <sup>3</sup> | Shape:    | BUS    |
| Engine No:     | 2023  | Transmission:   | MT            | Mileage:           | 138500            | Capacity: | 4160cc |
| Ext. Color:    |       | Weight (kg):    |               | Seats:             | 29                | Color:    |        |
| Certification: |       | Classification: |               | Exterior:          | BLUE WHITE        | Interior: | GRAY   |