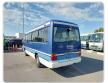

TOYOTA COASTER Stock ID 831594 **Registration Year:** 1992 **Manufacture Year:** 1992

## **Vehicle Specifications**

| Model:         |       | Chassis No:     | HDB31-0003254 | Grade:             |                   | Fuel:     | Diesel |
|----------------|-------|-----------------|---------------|--------------------|-------------------|-----------|--------|
| Engine:        | 1HD-T | Drive Train:    | 2WD           | <b>Dimensions:</b> | 38 M <sup>3</sup> | Shape:    | BUS    |
| Engine No:     | 2023  | Transmission:   | MT            | Mileage:           | 138500            | Capacity: | 4160cc |
| Ext. Color:    |       | Weight (kg):    |               | Seats:             | 29                | Color:    |        |
| Certification: |       | Classification: |               | Exterior:          | BLUE WHITE        | Interior: | GRAY   |