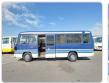

TOYOTA COASTER Stock ID 831594 **Registration Year:** 1992 **Manufacture Year:** 1992

## **Vehicle Specifications**

| Model:         |       | Chassis No:     | HDB31-0003254 | Grade:             |                   | Fuel:     | Diesel |
|----------------|-------|-----------------|---------------|--------------------|-------------------|-----------|--------|
| Engine:        | 1HD-T | Drive Train:    | 2WD           | <b>Dimensions:</b> | 38 M <sup>3</sup> | Shape:    | BUS    |
| Engine No:     | 2023  | Transmission:   | MT            | Mileage:           | 138500            | Capacity: | 4160cc |
| Ext. Color:    |       | Weight (kg):    |               | Seats:             | 29                | Color:    |        |
| Certification: |       | Classification: |               | Exterior:          | BLUE WHITE        | Interior: | GRAY   |