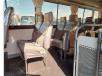

## **Vehicle Specifications**

| Model:         |       | Chassis No:     | HDB31-0003254 | Grade:             |                   | Fuel:     | Diesel |
|----------------|-------|-----------------|---------------|--------------------|-------------------|-----------|--------|
| Engine:        | 1HD-T | Drive Train:    | 2WD           | <b>Dimensions:</b> | 38 M <sup>3</sup> | Shape:    | BUS    |
| Engine No:     | 2023  | Transmission:   | MT            | Mileage:           | 138500            | Capacity: | 4160cc |
| Ext. Color:    |       | Weight (kg):    |               | Seats:             | 29                | Color:    |        |
| Certification: |       | Classification: |               | Exterior:          | BLUE WHITE        | Interior: | GRAY   |