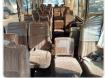

## **Vehicle Specifications**

| Model:         |       | Chassis No:     | HDB31-0003254 | Grade:             |                   | Fuel:     | Diesel |
|----------------|-------|-----------------|---------------|--------------------|-------------------|-----------|--------|
| Engine:        | 1HD-T | Drive Train:    | 2WD           | <b>Dimensions:</b> | 38 M <sup>3</sup> | Shape:    | BUS    |
| Engine No:     | 2023  | Transmission:   | MT            | Mileage:           | 138500            | Capacity: | 4160cc |
| Ext. Color:    |       | Weight (kg):    |               | Seats:             | 29                | Color:    |        |
| Certification: |       | Classification: |               | Exterior:          | BLUE WHITE        | Interior: | GRAY   |