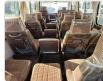

## **Vehicle Specifications**

| Model:         |       | Chassis No:     | HDB31-0003254 | Grade:             |                   | Fuel:     | Diesel |
|----------------|-------|-----------------|---------------|--------------------|-------------------|-----------|--------|
| Engine:        | 1HD-T | Drive Train:    | 2WD           | <b>Dimensions:</b> | 38 M <sup>3</sup> | Shape:    | BUS    |
| Engine No:     | 2023  | Transmission:   | MT            | Mileage:           | 138500            | Capacity: | 4160cc |
| Ext. Color:    |       | Weight (kg):    |               | Seats:             | 29                | Color:    |        |
| Certification: |       | Classification: |               | Exterior:          | BLUE WHITE        | Interior: | GRAY   |