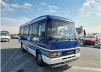

TOYOTA COASTER Stock ID 831594 **Registration Year:** 1992 **Manufacture Year:** 1992

## **Vehicle Specifications**

| Model:         |       | Chassis No:     | HDB31-0003254 | Grade:             |                   | Fuel:     | Diesel |
|----------------|-------|-----------------|---------------|--------------------|-------------------|-----------|--------|
| Engine:        | 1HD-T | Drive Train:    | 2WD           | <b>Dimensions:</b> | 38 M <sup>3</sup> | Shape:    | BUS    |
| Engine No:     | 2023  | Transmission:   | MT            | Mileage:           | 138500            | Capacity: | 4160cc |
| Ext. Color:    |       | Weight (kg):    |               | Seats:             | 29                | Color:    |        |
| Certification: |       | Classification: |               | Exterior:          | BLUE WHITE        | Interior: | GRAY   |