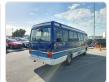

TOYOTA COASTER Stock ID 831594 **Registration Year:** 1992 **Manufacture Year:** 1992

## **Vehicle Specifications**

| Model:         |       | Chassis No:     | HDB31-0003254 | Grade:             |                   | Fuel:     | Diesel |
|----------------|-------|-----------------|---------------|--------------------|-------------------|-----------|--------|
| Engine:        | 1HD-T | Drive Train:    | 2WD           | <b>Dimensions:</b> | 38 M <sup>3</sup> | Shape:    | BUS    |
| Engine No:     | 2023  | Transmission:   | MT            | Mileage:           | 138500            | Capacity: | 4160cc |
| Ext. Color:    |       | Weight (kg):    |               | Seats:             | 29                | Color:    |        |
| Certification: |       | Classification: |               | Exterior:          | BLUE WHITE        | Interior: | GRAY   |