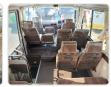

## **Vehicle Specifications**

| Model:         |       | Chassis No:     | HDB31-0003254 | Grade:             |                   | Fuel:     | Diesel |
|----------------|-------|-----------------|---------------|--------------------|-------------------|-----------|--------|
| Engine:        | 1HD-T | Drive Train:    | 2WD           | <b>Dimensions:</b> | 38 M <sup>3</sup> | Shape:    | BUS    |
| Engine No:     | 2023  | Transmission:   | MT            | Mileage:           | 138500            | Capacity: | 4160cc |
| Ext. Color:    |       | Weight (kg):    |               | Seats:             | 29                | Color:    |        |
| Certification: |       | Classification: |               | Exterior:          | BLUE WHITE        | Interior: | GRAY   |