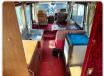

## **Vehicle Specifications**

| Model:         |       | Chassis No:     | HDB30-0001149 | Grade:             |                   | Fuel:     | Diesel |
|----------------|-------|-----------------|---------------|--------------------|-------------------|-----------|--------|
| Engine:        | 1HD-T | Drive Train:    | 2WD           | <b>Dimensions:</b> | 37 M <sup>3</sup> | Shape:    | BUS    |
| Engine No:     | 2023  | Transmission:   | AT            | Mileage:           | 302200            | Capacity: | 4160cc |
| Ext. Color:    |       | Weight (kg):    |               | Seats:             | 4                 | Color:    |        |
| Certification: |       | Classification: |               | Exterior:          | WHITE BLUE        | Interior: | GRAY   |