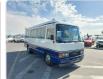

TOYOTA COASTER Stock ID 834583 Registration Year: 1990 Manufacture Year: 1990

## **Vehicle Specifications**

| Model:         |       | Chassis No:     | HDB30-0001149 | Grade:             |                   | Fuel:     | Diesel |
|----------------|-------|-----------------|---------------|--------------------|-------------------|-----------|--------|
| Engine:        | 1HD-T | Drive Train:    | 2WD           | <b>Dimensions:</b> | 37 M <sup>3</sup> | Shape:    | BUS    |
| Engine No:     | 2023  | Transmission:   | AT            | Mileage:           | 302200            | Capacity: | 4160cc |
| Ext. Color:    |       | Weight (kg):    |               | Seats:             | 4                 | Color:    |        |
| Certification: |       | Classification: |               | Exterior:          | WHITE BLUE        | Interior: | GRAY   |