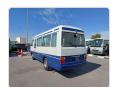

TOYOTA COASTER Stock ID 834583 Registration Year: 1990 Manufacture Year: 1990

## **Vehicle Specifications**

| Model:         |       | Chassis No:     | HDB30-0001149 | Grade:             |                   | Fuel:     | Diesel |
|----------------|-------|-----------------|---------------|--------------------|-------------------|-----------|--------|
| Engine:        | 1HD-T | Drive Train:    | 2WD           | <b>Dimensions:</b> | 37 M <sup>3</sup> | Shape:    | BUS    |
| Engine No:     | 2023  | Transmission:   | AT            | Mileage:           | 302200            | Capacity: | 4160cc |
| Ext. Color:    |       | Weight (kg):    |               | Seats:             | 4                 | Color:    |        |
| Certification: |       | Classification: |               | Exterior:          | WHITE BLUE        | Interior: | GRAY   |