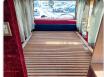

Vehicle Specifications**

| Model:         |       | Chassis No:     | HDB30-0001149 | Grade:             |                   | Fuel:     | Diesel |
|----------------|-------|-----------------|---------------|--------------------|-------------------|-----------|--------|
| Engine:        | 1HD-T | Drive Train:    | 2WD           | <b>Dimensions:</b> | 37 M <sup>3</sup> | Shape:    | BUS    |
| Engine No:     | 2023  | Transmission:   | AT            | Mileage:           | 302200            | Capacity: | 4160cc |
| Ext. Color:    |       | Weight (kg):    |               | Seats:             | 4                 | Color:    |        |
| Certification: |       | Classification: |               | Exterior:          | WHITE BLUE        | Interior: | GRAY   |

## Vehicle images































## **Vehicle Options**

| Pwr Steering   | Yes | Pwr Wind          |     | Pwr Mirrors     | Center Lock            | Air Cond      |     |
|----------------|-----|-------------------|-----|-----------------|------------------------|---------------|-----|
| Reverse Camera |     | Pwr Slide Door    |     | Easy Closer     | Cruise Control         | ABS           |     |
| Air Bag        |     | Fog Lamps         |     | HID Head Lamps  | LED Head Lamps         | Spare Key     |     |
| Remote Key     |     | Push Start        |     | Seat Heater     | Pwr Seat               | Leather Seat  |     |
| Floor Mat      |     | Sun Roof          |     | Alloy Wheels    | Grill Guard            | Rear Wiper    |     |
| Rear Spoiler   |     | Stereo (FULL)     |     | Navi/TV