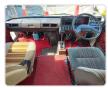

## **Vehicle Specifications**

| Model:         |       | Chassis No:     | HDB30-0001149 | Grade:             |                   | Fuel:     | Diesel |
|----------------|-------|-----------------|---------------|--------------------|-------------------|-----------|--------|
| Engine:        | 1HD-T | Drive Train:    | 2WD           | <b>Dimensions:</b> | 37 M <sup>3</sup> | Shape:    | BUS    |
| Engine No:     | 2023  | Transmission:   | AT            | Mileage:           | 302200            | Capacity: | 4160cc |
| Ext. Color:    |       | Weight (kg):    |               | Seats:             | 4                 | Color:    |        |
| Certification: |       | Classification: |               | Exterior:          | WHITE BLUE        | Interior: | GRAY   |