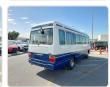

TOYOTA COASTER Stock ID 834583 Registration Year: 1990 Manufacture Year: 1990

## **Vehicle Specifications**

| Model:         |       | Chassis No:     | HDB30-0001149 | Grade:             |                   | Fuel:     | Diesel |
|----------------|-------|-----------------|---------------|--------------------|-------------------|-----------|--------|
| Engine:        | 1HD-T | Drive Train:    | 2WD           | <b>Dimensions:</b> | 37 M <sup>3</sup> | Shape:    | BUS    |
| Engine No:     | 2023  | Transmission:   | AT            | Mileage:           | 302200            | Capacity: | 4160cc |
| Ext. Color:    |       | Weight (kg):    |               | Seats:             | 4                 | Color:    |        |
| Certification: |       | Classification: |               | Exterior:          | WHITE BLUE        | Interior: | GRAY   |