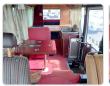

0

## **Vehicle Specifications**

| Model:         |       | Chassis No:     | HDB30-0001149 | Grade:             |                   | Fuel:     | Diesel |
|----------------|-------|-----------------|---------------|--------------------|-------------------|-----------|--------|
| Engine:        | 1HD-T | Drive Train:    | 2WD           | <b>Dimensions:</b> | 37 M <sup>3</sup> | Shape:    | BUS    |
| Engine No:     | 2023  | Transmission:   | AT            | Mileage:           | 302200            | Capacity: | 4160cc |
| Ext. Color:    |       | Weight (kg):    |               | Seats:             | 4                 | Color:    |        |
| Certification: |       | Classification: |               | Exterior:          | WHITE BLUE        | Interior: | GRAY   |

## Vehicle images































## **Vehicle Options**

| Pwr Steering   | Yes | Pwr Wind          |     | Pwr Mirrors     | Center Lock            | Air Cond      |     |
|----------------|-----|-------------------|-----|-----------------|------------------------|---------------|-----|
| Reverse Camera |     | Pwr Slide Door    |     | Easy Closer     | Cruise Control         | ABS           |     |
| Air Bag        |     | Fog Lamps         |     | HID Head Lamps  | LED Head Lamps         | Spare Key     |     |
| Remote Key     |     | Push Start        |     | Seat Heater     | Pwr Seat               | Leather Seat  |     |
| Floor Mat      |     | Sun Roof          |     | Alloy Wheels    | Grill Guard            | Rear Wiper    |     |
| Rear Spoiler   |     | Stereo (FULL)     |     | Navi/TV