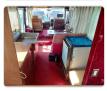

**Vehicle Specifications**

| Model:         |       | Chassis No:     | HDB30-0001149 | Grade:             |                   | Fuel:     | Diesel |
|----------------|-------|-----------------|---------------|--------------------|-------------------|-----------|--------|
| Engine:        | 1HD-T | Drive Train:    | 2WD           | <b>Dimensions:</b> | 37 M <sup>3</sup> | Shape:    | BUS    |
| Engine No:     | 2023  | Transmission:   | AT            | Mileage:           | 302200            | Capacity: | 4160cc |
| Ext. Color:    |       | Weight (kg):    |               | Seats:             | 4                 | Color:    |        |
| Certification: |       | Classification: |               | Exterior:          | WHITE BLUE        | Interior: | GRAY   |

## Vehicle images































## **Vehicle Options**

| Pwr Steering   | Yes | Pwr Wind          |     | Pwr Mirrors     | Center Lock            | Air Cond      |     |
|----------------|-----|-------------------|-----|-----------------|------------------------|---------------|-----|
| Reverse Camera |     | Pwr Slide Door    |     | Easy Closer     | Cruise Control         | ABS           |     |
| Air Bag        |     | Fog Lamps         |     | HID Head Lamps  | LED Head Lamps         | Spare Key     |     |
| Remote Key     |     | Push Start        |     | Seat Heater     | Pwr Seat               | Leather Seat  |     |
| Floor Mat      |     | Sun Roof          |     | Alloy Wheels    | Grill Guard            | Rear Wiper    |     |
| Rear Spoiler   |     | Stereo (FULL)     |     | Navi/TV