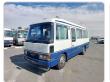

TOYOTA COASTER Stock ID 834583 Registration Year: 1990 Manufacture Year: 1990

## **Vehicle Specifications**

| Model:         |       | Chassis No:     | HDB30-0001149 | Grade:             |                   | Fuel:     | Diesel |
|----------------|-------|-----------------|---------------|--------------------|-------------------|-----------|--------|
| Engine:        | 1HD-T | Drive Train:    | 2WD           | <b>Dimensions:</b> | 37 M <sup>3</sup> | Shape:    | BUS    |
| Engine No:     | 2023  | Transmission:   | AT            | Mileage:           | 302200            | Capacity: | 4160cc |
| Ext. Color:    |       | Weight (kg):    |               | Seats:             | 4                 | Color:    |        |
| Certification: |       | Classification: |               | Exterior:          | WHITE BLUE        | Interior: | GRAY   |