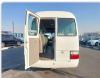

TOYOTA COASTER Stock ID 857134

## **Vehicle Specifications**

| Model:         |      | Chassis No:     | JTGFG528709500225 | Grade:             |                   | Fuel:     | Diesel |
|----------------|------|-----------------|-------------------|--------------------|-------------------|-----------|--------|
| Engine:        | 15B  | Drive Train:    | 2WD               | <b>Dimensions:</b> | 38 M <sup>3</sup> | Shape:    | BUS    |
| Engine No:     | 2023 | Transmission:   | MT                | Mileage:           | 485800            | Capacity: | 4100cc |
| Ext. Color:    |      | Weight (kg):    |                   | Seats:             | 21                | Color:    |        |
| Certification: |      | Classification: |                   | Exterior:          | WHITE             | Interior: | GRAY   |