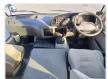

## **Vehicle Specifications**

| Model:         |      | Chassis No:     | JTGFG528709500225 | Grade:             |                   | Fuel:     | Diesel |
|----------------|------|-----------------|-------------------|--------------------|-------------------|-----------|--------|
| Engine:        | 15B  | Drive Train:    | 2WD               | <b>Dimensions:</b> | 38 M <sup>3</sup> | Shape:    | BUS    |
| Engine No:     | 2023 | Transmission:   | MT                | Mileage:           | 485800            | Capacity: | 4100cc |
| Ext. Color:    |      | Weight (kg):    |                   | Seats:             | 21                | Color:    |        |
| Certification: |      | Classification: |                   | Exterior:          | WHITE             | Interior: | GRAY   |

## Vehicle images