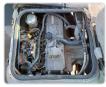

## **Vehicle Specifications**

| Model:         |      | Chassis No:     | JTGFG528709500225 | Grade:             |                   | Fuel:     | Diesel |
|----------------|------|-----------------|-------------------|--------------------|-------------------|-----------|--------|
| Engine:        | 15B  | Drive Train:    | 2WD               | <b>Dimensions:</b> | 38 M <sup>3</sup> | Shape:    | BUS    |
| Engine No:     | 2023 | Transmission:   | MT                | Mileage:           | 485800            | Capacity: | 4100cc |
| Ext. Color:    |      | Weight (kg):    |                   | Seats:             | 21                | Color:    |        |
| Certification: |      | Classification: |                   | Exterior:          | WHITE             | Interior: | GRAY   |