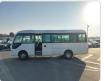

TOYOTA COASTER Stock ID 857134

## **Vehicle Specifications**

| Model:         |      | Chassis No:     | JTGFG528709500225 | Grade:             |                   | Fuel:     | Diesel |
|----------------|------|-----------------|-------------------|--------------------|-------------------|-----------|--------|
| Engine:        | 15B  | Drive Train:    | 2WD               | <b>Dimensions:</b> | 38 M <sup>3</sup> | Shape:    | BUS    |
| Engine No:     | 2023 | Transmission:   | MT                | Mileage:           | 485800            | Capacity: | 4100cc |
| Ext. Color:    |      | Weight (kg):    |                   | Seats:             | 21                | Color:    |        |
| Certification: |      | Classification: |                   | Exterior:          | WHITE             | Interior: | GRAY   |