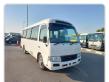

TOYOTA COASTER Stock ID 857134

## **Vehicle Specifications**

| Model:         |      | Chassis No:     | JTGFG528709500225 | Grade:             |                   | Fuel:     | Diesel |
|----------------|------|-----------------|-------------------|--------------------|-------------------|-----------|--------|
| Engine:        | 15B  | Drive Train:    | 2WD               | <b>Dimensions:</b> | 38 M <sup>3</sup> | Shape:    | BUS    |
| Engine No:     | 2023 | Transmission:   | MT                | Mileage:           | 485800            | Capacity: | 4100cc |
| Ext. Color:    |      | Weight (kg):    |                   | Seats:             | 21                | Color:    |        |
| Certification: |      | Classification: |                   | Exterior:          | WHITE             | Interior: | GRAY   |

## Vehicle images