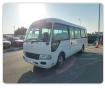

TOYOTA COASTER Stock ID 857134

## **Vehicle Specifications**

| Model:         |      | Chassis No:     | JTGFG528709500225 | Grade:             |                   | Fuel:     | Diesel |
|----------------|------|-----------------|-------------------|--------------------|-------------------|-----------|--------|
| Engine:        | 15B  | Drive Train:    | 2WD               | <b>Dimensions:</b> | 38 M <sup>3</sup> | Shape:    | BUS    |
| Engine No:     | 2023 | Transmission:   | MT                | Mileage:           | 485800            | Capacity: | 4100cc |
| Ext. Color:    |      | Weight (kg):    |                   | Seats:             | 21                | Color:    |        |
| Certification: |      | Classification: |                   | Exterior:          | WHITE             | Interior: | GRAY   |

## Vehicle images