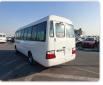

TOYOTA COASTER Stock ID 857134

## **Vehicle Specifications**

| Model:         |      | Chassis No:     | JTGFG528709500225 | Grade:             |                   | Fuel:     | Diesel |
|----------------|------|-----------------|-------------------|--------------------|-------------------|-----------|--------|
| Engine:        | 15B  | Drive Train:    | 2WD               | <b>Dimensions:</b> | 38 M <sup>3</sup> | Shape:    | BUS    |
| Engine No:     | 2023 | Transmission:   | MT                | Mileage:           | 485800            | Capacity: | 4100cc |
| Ext. Color:    |      | Weight (kg):    |                   | Seats:             | 21                | Color:    |        |
| Certification: |      | Classification: |                   | Exterior:          | WHITE             | Interior: | GRAY   |

## Vehicle images