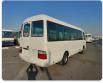

TOYOTA COASTER Stock ID 857134

## **Vehicle Specifications**

| Model:         |      | Chassis No:     | JTGFG528709500225 | Grade:             |                   | Fuel:     | Diesel |
|----------------|------|-----------------|-------------------|--------------------|-------------------|-----------|--------|
| Engine:        | 15B  | Drive Train:    | 2WD               | <b>Dimensions:</b> | 38 M <sup>3</sup> | Shape:    | BUS    |
| Engine No:     | 2023 | Transmission:   | MT                | Mileage:           | 485800            | Capacity: | 4100cc |
| Ext. Color:    |      | Weight (kg):    |                   | Seats:             | 21                | Color:    |        |
| Certification: |      | Classification: |                   | Exterior:          | WHITE             | Interior: | GRAY   |

## Vehicle images