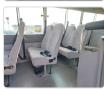

TOYOTA COASTER Stock ID 857134

## **Vehicle Specifications**

| Model:         |      | Chassis No:     | JTGFG528709500225 | Grade:             |                   | Fuel:     | Diesel |
|----------------|------|-----------------|-------------------|--------------------|-------------------|-----------|--------|
| Engine:        | 15B  | Drive Train:    | 2WD               | <b>Dimensions:</b> | 38 M <sup>3</sup> | Shape:    | BUS    |
| Engine No:     | 2023 | Transmission:   | MT                | Mileage:           | 485800            | Capacity: | 4100cc |
| Ext. Color:    |      | Weight (kg):    |                   | Seats:             | 21                | Color:    |        |
| Certification: |      | Classification: |                   | Exterior:          | WHITE             | Interior: | GRAY   |