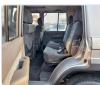

## **Vehicle Specifications**

| Model:         |       | Chassis No:     | LJ78-0004193 | Grade:             |                   | Fuel:     | Diesel |
|----------------|-------|-----------------|--------------|--------------------|-------------------|-----------|--------|
| Engine:        | 2L-TE | Drive Train:    | 4WD          | <b>Dimensions:</b> | 16 M <sup>3</sup> | Shape:    | SUV    |
| Engine No:     | 2023  | Transmission:   | AT           | Mileage:           | 238000            | Capacity: | 2400cc |
| Ext. Color:    | 26R   | Weight (kg):    |              | Seats:             | 8                 | Color:    |        |
| Certification: |       | Classification: |              | Exterior:          | SILVER GRAY       | Interior: | GRAY   |