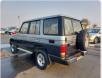

## **TOYOTA LAND CRUISER PRADO**

Stock ID 414541

**Registration Year:** 1990 **Manufacture Year:** 1990

## **Vehicle Specifications**

| Model:         |       | Chassis No:     | LJ78-0004193 | Grade:             |                   | Fuel:     | Diesel |
|----------------|-------|-----------------|--------------|--------------------|-------------------|-----------|--------|
| Engine:        | 2L-TE | Drive Train:    | 4WD          | <b>Dimensions:</b> | 16 M <sup>3</sup> | Shape:    | SUV    |
| Engine No:     | 2023  | Transmission:   | AT           | Mileage:           | 238000            | Capacity: | 2400cc |
| Ext. Color:    | 26R   | Weight (kg):    |              | Seats:             | 8                 | Color:    |        |
| Certification: |       | Classification: |              | Exterior:          | SILVER GRAY       | Interior: | GRAY   |