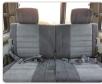

## **Vehicle Specifications**

| Model:         |       | Chassis No:     | LJ78-0004193 | Grade:             |                   | Fuel:     | Diesel |
|----------------|-------|-----------------|--------------|--------------------|-------------------|-----------|--------|
| Engine:        | 2L-TE | Drive Train:    | 4WD          | <b>Dimensions:</b> | 16 M <sup>3</sup> | Shape:    | SUV    |
| Engine No:     | 2023  | Transmission:   | AT           | Mileage:           | 238000            | Capacity: | 2400cc |
| Ext. Color:    | 26R   | Weight (kg):    |              | Seats:             | 8                 | Color:    |        |
| Certification: |       | Classification: |              | Exterior:          | SILVER GRAY       | Interior: | GRAY   |