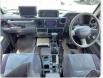

hicle Specifications**

| Model:         |       | Chassis No:     | LJ78-0004193 | Grade:             |                   | Fuel:     | Diesel |
|----------------|-------|-----------------|--------------|--------------------|-------------------|-----------|--------|
| Engine:        | 2L-TE | Drive Train:    | 4WD          | <b>Dimensions:</b> | 16 M <sup>3</sup> | Shape:    | SUV    |
| Engine No:     | 2023  | Transmission:   | AT           | Mileage:           | 238000            | Capacity: | 2400cc |
| Ext. Color:    | 26R   | Weight (kg):    |              | Seats:             | 8                 | Color:    |        |
| Certification: |       | Classification: |              | Exterior:          | SILVER GRAY       | Interior: | GRAY   |

## Vehicle images





































## **Vehicle Options**

| Pwr Steering   | Yes | Pwr Wind          | Yes | Pwr Mirrors     | Yes | Center Lock            | Air Cond      | Yes |
|----------------|-----|-------------------|-----|-----------------|-----|------------------------|---------------|-----|
| Reverse Camera |     | Pwr Slide Door    |     | Easy Closer     |     | Cruise Control         | ABS           |     |
| Air Bag        | Yes | Fog Lamps         |     | HID Head Lamps  |     | LED Head Lamps         | Spare Key     |     |
| Remote Key     |     | Push Start        |     | Seat Heater     |     | Pwr Seat               | Leather Seat  |     |
| Floor Mat      |     | Sun Roof          |     | Alloy Wheels    |     | Grill Guard            | Rear Wiper    |     |
| Rear Spoiler   |     | Stereo