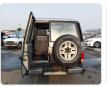

## **TOYOTA LAND CRUISER PRADO**

Stock ID 414541

**Registration Year:** 1990 **Manufacture Year:** 1990

## **Vehicle Specifications**

| Model:         |       | Chassis No:     | LJ78-0004193 | Grade:             |                   | Fuel:     | Diesel |
|----------------|-------|-----------------|--------------|--------------------|-------------------|-----------|--------|
| Engine:        | 2L-TE | Drive Train:    | 4WD          | <b>Dimensions:</b> | 16 M <sup>3</sup> | Shape:    | SUV    |
| Engine No:     | 2023  | Transmission:   | AT           | Mileage:           | 238000            | Capacity: | 2400cc |
| Ext. Color:    | 26R   | Weight (kg):    |              | Seats:             | 8                 | Color:    |        |
| Certification: |       | Classification: |              | Exterior:          | SILVER GRAY       | Interior: | GRAY   |