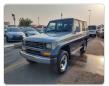

## **TOYOTA LAND CRUISER PRADO**

Stock ID 414541

**Registration Year:** 1990 **Manufacture Year:** 1990

## **Vehicle Specifications**

| Model:         |       | Chassis No:     | LJ78-0004193 | Grade:             |                   | Fuel:     | Diesel |
|----------------|-------|-----------------|--------------|--------------------|-------------------|-----------|--------|
| Engine:        | 2L-TE | Drive Train:    | 4WD          | <b>Dimensions:</b> | 16 M <sup>3</sup> | Shape:    | SUV    |
| Engine No:     | 2023  | Transmission:   | AT           | Mileage:           | 238000            | Capacity: | 2400cc |
| Ext. Color:    | 26R   | Weight (kg):    |              | Seats:             | 8                 | Color:    |        |
| Certification: |       | Classification: |              | Exterior:          | SILVER GRAY       | Interior: | GRAY   |