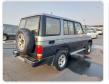

## **TOYOTA LAND CRUISER PRADO**

Stock ID 414541

**Registration Year:** 1990 **Manufacture Year:** 1990

## **Vehicle Specifications**

| Model:         |       | Chassis No:     | LJ78-0004193 | Grade:             |                   | Fuel:     | Diesel |
|----------------|-------|-----------------|--------------|--------------------|-------------------|-----------|--------|
| Engine:        | 2L-TE | Drive Train:    | 4WD          | <b>Dimensions:</b> | 16 M <sup>3</sup> | Shape:    | SUV    |
| Engine No:     | 2023  | Transmission:   | AT           | Mileage:           | 238000            | Capacity: | 2400cc |
| Ext. Color:    | 26R   | Weight (kg):    |              | Seats:             | 8                 | Color:    |        |
| Certification: |       | Classification: |              | Exterior:          | SILVER GRAY       | Interior: | GRAY   |