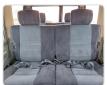

## **Vehicle Specifications**

| Model:         |       | Chassis No:     | LJ78-0004193 | Grade:             |                   | Fuel:     | Diesel |
|----------------|-------|-----------------|--------------|--------------------|-------------------|-----------|--------|
| Engine:        | 2L-TE | Drive Train:    | 4WD          | <b>Dimensions:</b> | 16 M <sup>3</sup> | Shape:    | SUV    |
| Engine No:     | 2023  | Transmission:   | AT           | Mileage:           | 238000            | Capacity: | 2400cc |
| Ext. Color:    | 26R   | Weight (kg):    |              | Seats:             | 8                 | Color:    |        |
| Certification: |       | Classification: |              | Exterior:          | SILVER GRAY       | Interior: | GRAY   |