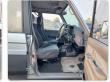

## **Vehicle Specifications**

| Model:         |       | Chassis No:     | LJ78-0004193 | Grade:             |                   | Fuel:     | Diesel |
|----------------|-------|-----------------|--------------|--------------------|-------------------|-----------|--------|
| Engine:        | 2L-TE | Drive Train:    | 4WD          | <b>Dimensions:</b> | 16 M <sup>3</sup> | Shape:    | SUV    |
| Engine No:     | 2023  | Transmission:   | AT           | Mileage:           | 238000            | Capacity: | 2400cc |
| Ext. Color:    | 26R   | Weight (kg):    |              | Seats:             | 8                 | Color:    |        |
| Certification: |       | Classification: |              | Exterior:          | SILVER GRAY       | Interior: | GRAY   |