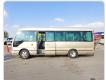

TOYOTA COASTER Stock ID 859591 Registration Year: 2008 Manufacture Year: 2008

## **Vehicle Specifications**

| Model:         |      | Chassis No:     | XZB51-0051229 | Grade:             |                   | Fuel:     | Diesel |
|----------------|------|-----------------|---------------|--------------------|-------------------|-----------|--------|
| Engine:        | N04C | Drive Train:    | 2WD           | <b>Dimensions:</b> | 38 M <sup>3</sup> | Shape:    | BUS    |
| Engine No:     | 2023 | Transmission:   | AT            | Mileage:           | 250900            | Capacity: | 4000cc |
| Ext. Color:    |      | Weight (kg):    |               | Seats:             | 29                | Color:    |        |
| Certification: |      | Classification: |               | Exterior:          | GOLDEN            | Interior: | GRAY   |