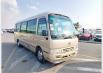

TOYOTA COASTER Stock ID 859591 Registration Year: 2008 Manufacture Year: 2008

## **Vehicle Specifications**

| Model:         |      | Chassis No:     | XZB51-0051229 | Grade:             |                   | Fuel:     | Diesel |
|----------------|------|-----------------|---------------|--------------------|-------------------|-----------|--------|
| Engine:        | N04C | Drive Train:    | 2WD           | <b>Dimensions:</b> | 38 M <sup>3</sup> | Shape:    | BUS    |
| Engine No:     | 2023 | Transmission:   | AT            | Mileage:           | 250900            | Capacity: | 4000cc |
| Ext. Color:    |      | Weight (kg):    |               | Seats:             | 29                | Color:    |        |
| Certification: |      | Classification: |               | Exterior:          | GOLDEN            | Interior: | GRAY   |