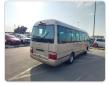

TOYOTA COASTER Stock ID 859591 Registration Year: 2008 Manufacture Year: 2008

## **Vehicle Specifications**

| Model:         |      | Chassis No:     | XZB51-0051229 | Grade:             |                   | Fuel:     | Diesel |
|----------------|------|-----------------|---------------|--------------------|-------------------|-----------|--------|
| Engine:        | N04C | Drive Train:    | 2WD           | <b>Dimensions:</b> | 38 M <sup>3</sup> | Shape:    | BUS    |
| Engine No:     | 2023 | Transmission:   | AT            | Mileage:           | 250900            | Capacity: | 4000cc |
| Ext. Color:    |      | Weight (kg):    |               | Seats:             | 29                | Color:    |        |
| Certification: |      | Classification: |               | Exterior:          | GOLDEN            | Interior: | GRAY   |