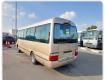

TOYOTA COASTER Stock ID 859591 Registration Year: 2008 Manufacture Year: 2008

## **Vehicle Specifications**

| Model:         |      | Chassis No:     | XZB51-0051229 | Grade:             |                   | Fuel:     | Diesel |
|----------------|------|-----------------|---------------|--------------------|-------------------|-----------|--------|
| Engine:        | N04C | Drive Train:    | 2WD           | <b>Dimensions:</b> | 38 M <sup>3</sup> | Shape:    | BUS    |
| Engine No:     | 2023 | Transmission:   | AT            | Mileage:           | 250900            | Capacity: | 4000cc |
| Ext. Color:    |      | Weight (kg):    |               | Seats:             | 29                | Color:    |        |
| Certification: |      | Classification: |               | Exterior:          | GOLDEN            | Interior: | GRAY   |