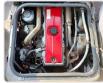

## **Vehicle Specifications**

| Model:         |      | Chassis No:     | XZB51-0051229 | Grade:             |                   | Fuel:     | Diesel |
|----------------|------|-----------------|---------------|--------------------|-------------------|-----------|--------|
| Engine:        | N04C | Drive Train:    | 2WD           | <b>Dimensions:</b> | 38 M <sup>3</sup> | Shape:    | BUS    |
| Engine No:     | 2023 | Transmission:   | AT            | Mileage:           | 250900            | Capacity: | 4000cc |
| Ext. Color:    |      | Weight (kg):    |               | Seats:             | 29                | Color:    |        |
| Certification: |      | Classification: |               | Exterior:          | GOLDEN            | Interior: | GRAY   |