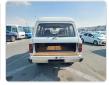

## TOYOTA LAND CRUISER

Stock ID 945982

Registration Year: 1988 Manufacture Year: 1988

## **Vehicle Specifications**

| Model:         |       | Chassis No:     | HJ61-010351 | Grade:             |                   | Fuel:     | Diesel |
|----------------|-------|-----------------|-------------|--------------------|-------------------|-----------|--------|
| Engine:        | 12H-T | Drive Train:    | 4WD         | <b>Dimensions:</b> | 19 M <sup>3</sup> | Shape:    | SUV    |
| Engine No:     | 2023  | Transmission:   | MT          | Mileage:           | 346600            | Capacity: | 4000cc |
| Ext. Color:    |       | Weight (kg):    |             | Seats:             | 5                 | Color:    |        |
| Certification: |       | Classification: |             | Exterior:          | WHITE             | Interior: | BEIGE  |