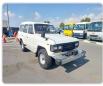

1988

## **Vehicle Specifications**

| Model:         |       | Chassis No:     | HJ61-010351 | Grade:             |                   | Fuel:     | Diesel |
|----------------|-------|-----------------|-------------|--------------------|-------------------|-----------|--------|
| Engine:        | 12H-T | Drive Train:    | 4WD         | <b>Dimensions:</b> | 19 M <sup>3</sup> | Shape:    | SUV    |
| Engine No:     | 2023  | Transmission:   | MT          | Mileage:           | 346600            | Capacity: | 4000cc |
| Ext. Color:    |       | Weight (kg):    |             | Seats:             | 5                 | Color:    |        |
| Certification: |       | Classification: |             | Exterior:          | WHITE             | Interior: | BEIGE  |

## Vehicle images



























## **Vehicle Options**

| Pwr Steering   | Yes | Pwr Wind          | Yes | Pwr Mirrors     | Yes | Center Lock            | Yes | Air Cond      |
|----------------|-----|-------------------|-----|-----------------|-----|------------------------|-----|---------------|
| Reverse Camera |     | Pwr Slide Door    |     | Easy Closer     |     | Cruise Control         |     | ABS           |
| Air Bag        |     | Fog Lamps         |     | HID Head Lamps  |     | LED Head Lamps         |     | Spare Key     |
| Remote Key     |     | Push Start        |     | Seat Heater     |     | Pwr Seat               |     | Leather Seat  |
| Floor Mat      |     | Sun Roof          |     | Alloy Wheels    |     | Grill Guard            |     | Rear Wiper    |
| Rear Spoiler   |     | Stereo (F