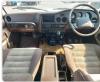

8

## **Vehicle Specifications**

| Model:         |       | Chassis No:     | HJ61-010351 | Grade:             |                   | Fuel:     | Diesel |
|----------------|-------|-----------------|-------------|--------------------|-------------------|-----------|--------|
| Engine:        | 12H-T | Drive Train:    | 4WD         | <b>Dimensions:</b> | 19 M <sup>3</sup> | Shape:    | SUV    |
| Engine No:     | 2023  | Transmission:   | MT          | Mileage:           | 346600            | Capacity: | 4000cc |
| Ext. Color:    |       | Weight (kg):    |             | Seats:             | 5                 | Color:    |        |
| Certification: |       | Classification: |             | Exterior:          | WHITE             | Interior: | BEIGE  |

## Vehicle images



























## **Vehicle Options**

| Pwr Steering   | Yes | Pwr Wind          | Yes | Pwr Mirrors     | Yes | Center Lock            | Yes | Air Cond      |
|----------------|-----|-------------------|-----|-----------------|-----|------------------------|-----|---------------|
| Reverse Camera |     | Pwr Slide Door    |     | Easy Closer     |     | Cruise Control         |     | ABS           |
| Air Bag        |     | Fog Lamps         |     | HID Head Lamps  |     | LED Head Lamps         |     | Spare Key     |
| Remote Key     |     | Push Start        |     | Seat Heater     |     | Pwr Seat               |     | Leather Seat  |
| Floor Mat      |     | Sun Roof          |     | Alloy Wheels    |     | Grill Guard            |     | Rear Wiper    |
| Rear Spoiler   |     | Stereo (FULL)