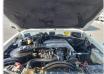

## **Vehicle Specifications**

| Model:         |       | Chassis No:     | HJ61-010351 | Grade:             |                   | Fuel:     | Diesel |
|----------------|-------|-----------------|-------------|--------------------|-------------------|-----------|--------|
| Engine:        | 12H-T | Drive Train:    | 4WD         | <b>Dimensions:</b> | 19 M <sup>3</sup> | Shape:    | SUV    |
| Engine No:     | 2023  | Transmission:   | MT          | Mileage:           | 346600            | Capacity: | 4000cc |
| Ext. Color:    |       | Weight (kg):    |             | Seats:             | 5                 | Color:    |        |
| Certification: |       | Classification: |             | Exterior:          | WHITE             | Interior: | BEIGE  |