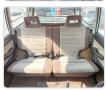

## **Vehicle Specifications**

| Model:         |       | Chassis No:     | HJ61-010351 | Grade:             |                   | Fuel:     | Diesel |
|----------------|-------|-----------------|-------------|--------------------|-------------------|-----------|--------|
| Engine:        | 12H-T | Drive Train:    | 4WD         | <b>Dimensions:</b> | 19 M <sup>3</sup> | Shape:    | SUV    |
| Engine No:     | 2023  | Transmission:   | MT          | Mileage:           | 346600            | Capacity: | 4000cc |
| Ext. Color:    |       | Weight (kg):    |             | Seats:             | 5                 | Color:    |        |
| Certification: |       | Classification: |             | Exterior:          | WHITE             | Interior: | BEIGE  |

## Vehicle images



























## **Vehicle Options**

| Pwr Steering   | Yes | Pwr Wind          | Yes | Pwr Mirrors     | Yes | Center Lock            | Yes | Air Cond      |
|----------------|-----|-------------------|-----|-----------------|-----|------------------------|-----|---------------|
| Reverse Camera |     | Pwr Slide Door    |     | Easy Closer     |     | Cruise Control         |     | ABS           |
| Air Bag        |     | Fog Lamps         |     | HID Head Lamps  |     | LED Head Lamps         |     | Spare Key     |
| Remote Key     |     | Push Start        |     | Seat Heater     |     | Pwr Seat               |     | Leather Seat  |
| Floor Mat      |     | Sun Roof          |     | Alloy Wheels    |     | Grill Guard            |     | Rear Wiper    |
| Rear Spoiler   |     | Stereo (FULL)