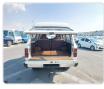

## **Vehicle Specifications**

| Model:         |       | Chassis No:     | HJ61-010351 | Grade:             |                   | Fuel:     | Diesel |
|----------------|-------|-----------------|-------------|--------------------|-------------------|-----------|--------|
| Engine:        | 12H-T | Drive Train:    | 4WD         | <b>Dimensions:</b> | 19 M <sup>3</sup> | Shape:    | SUV    |
| Engine No:     | 2023  | Transmission:   | MT          | Mileage:           | 346600            | Capacity: | 4000cc |
| Ext. Color:    |       | Weight (kg):    |             | Seats:             | 5                 | Color:    |        |
| Certification: |       | Classification: |             | Exterior:          | WHITE             | Interior: | BEIGE  |