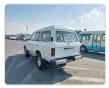

r: 1988

## **Vehicle Specifications**

| Model:         |       | Chassis No:     | HJ61-010351 | Grade:             |                   | Fuel:     | Diesel |
|----------------|-------|-----------------|-------------|--------------------|-------------------|-----------|--------|
| Engine:        | 12H-T | Drive Train:    | 4WD         | <b>Dimensions:</b> | 19 M <sup>3</sup> | Shape:    | SUV    |
| Engine No:     | 2023  | Transmission:   | MT          | Mileage:           | 346600            | Capacity: | 4000cc |
| Ext. Color:    |       | Weight (kg):    |             | Seats:             | 5                 | Color:    |        |
| Certification: |       | Classification: |             | Exterior:          | WHITE             | Interior: | BEIGE  |

## Vehicle images



























## **Vehicle Options**

| Pwr Steering   | Yes | Pwr Wind          | Yes | Pwr Mirrors     | Yes | Center Lock            | Yes | Air Cond      |
|----------------|-----|-------------------|-----|-----------------|-----|------------------------|-----|---------------|
| Reverse Camera |     | Pwr Slide Door    |     | Easy Closer     |     | Cruise Control         |     | ABS           |
| Air Bag        |     | Fog Lamps         |     | HID Head Lamps  |     | LED Head Lamps         |     | Spare Key     |
| Remote Key     |     | Push Start        |     | Seat Heater     |     | Pwr Seat               |     | Leather Seat  |
| Floor Mat      |     | Sun Roof          |     | Alloy Wheels    |     | Grill Guard            |     | Rear Wiper    |
| Rear Spoiler   |     | Stereo