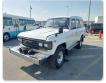

## TOYOTA LAND CRUISER

Stock ID 945982

Registration Year: 1988 Manufacture Year: 1988

## **Vehicle Specifications**

| Model:         |       | Chassis No:     | HJ61-010351 | Grade:             |                   | Fuel:     | Diesel |
|----------------|-------|-----------------|-------------|--------------------|-------------------|-----------|--------|
| Engine:        | 12H-T | Drive Train:    | 4WD         | <b>Dimensions:</b> | 19 M <sup>3</sup> | Shape:    | SUV    |
| Engine No:     | 2023  | Transmission:   | MT          | Mileage:           | 346600            | Capacity: | 4000cc |
| Ext. Color:    |       | Weight (kg):    |             | Seats:             | 5                 | Color:    |        |
| Certification: |       | Classification: |             | Exterior:          | WHITE             | Interior: | BEIGE  |