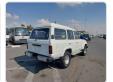

ear: 1988

## **Vehicle Specifications**

| Model:         |       | Chassis No:     | HJ61-010351 | Grade:             |                   | Fuel:     | Diesel |
|----------------|-------|-----------------|-------------|--------------------|-------------------|-----------|--------|
| Engine:        | 12H-T | Drive Train:    | 4WD         | <b>Dimensions:</b> | 19 M <sup>3</sup> | Shape:    | SUV    |
| Engine No:     | 2023  | Transmission:   | MT          | Mileage:           | 346600            | Capacity: | 4000cc |
| Ext. Color:    |       | Weight (kg):    |             | Seats:             | 5                 | Color:    |        |
| Certification: |       | Classification: |             | Exterior:          | WHITE             | Interior: | BEIGE  |

## Vehicle images



























## **Vehicle Options**

| Pwr Steering   | Yes | Pwr Wind          | Yes | Pwr Mirrors     | Yes | Center Lock            | Yes | Air Cond      |
|----------------|-----|-------------------|-----|-----------------|-----|------------------------|-----|---------------|
| Reverse Camera |     | Pwr Slide Door    |     | Easy Closer     |     | Cruise Control         |     | ABS           |
| Air Bag        |     | Fog Lamps         |     | HID Head Lamps  |     | LED Head Lamps         |     | Spare Key     |
| Remote Key     |     | Push Start        |     | Seat Heater     |     | Pwr Seat               |     | Leather Seat  |
| Floor Mat      |     | Sun Roof          |     | Alloy Wheels    |     | Grill Guard            |     | Rear Wiper    |
| Rear Spoiler   |     | Stere