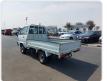

TOYOTA LITEACE Stock ID 415529 Registration Year: 1998 Manufacture Year: 1998

## **Vehicle Specifications**

| Model:         |      | Chassis No:     | KM51-0072188 | Grade:      | 5K                | Fuel:     | Petrol  |
|----------------|------|-----------------|--------------|-------------|-------------------|-----------|---------|
| Engine:        | 5K   | Drive Train:    | 2WD          | Dimensions: | 14 M <sup>3</sup> | Shape:    | PICK UP |
| Engine No:     | 2023 | Transmission:   | MT           | Mileage:    | 99700             | Capacity: | 1500cc  |
| Ext. Color:    | 048  | Weight (kg):    |              | Seats:      | 3                 | Color:    |         |
| Certification: |      | Classification: |              | Exterior:   | WHITE             | Interior: | GRAY    |

## Vehicle images