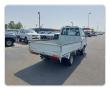

TOYOTA LITEACE Stock ID 415529 Registration Year: 1998 Manufacture Year: 1998

## **Vehicle Specifications**

| Model:         |      | Chassis No:     | KM51-0072188 | Grade:      | 5K                | Fuel:     | Petrol  |
|----------------|------|-----------------|--------------|-------------|-------------------|-----------|---------|
| Engine:        | 5K   | Drive Train:    | 2WD          | Dimensions: | 14 M <sup>3</sup> | Shape:    | PICK UP |
| Engine No:     | 2023 | Transmission:   | MT           | Mileage:    | 99700             | Capacity: | 1500cc  |
| Ext. Color:    | 048  | Weight (kg):    |              | Seats:      | 3                 | Color:    |         |
| Certification: |      | Classification: |              | Exterior:   | WHITE             | Interior: | GRAY    |

## Vehicle images