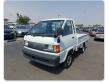

TOYOTA LITEACE Stock ID 415529 Registration Year: 1998 Manufacture Year: 1998

## **Vehicle Specifications**

| Model:         |      | Chassis No:     | KM51-0072188 | Grade:      | 5K                | Fuel:     | Petrol  |
|----------------|------|-----------------|--------------|-------------|-------------------|-----------|---------|
| Engine:        | 5K   | Drive Train:    | 2WD          | Dimensions: | 14 M <sup>3</sup> | Shape:    | PICK UP |
| Engine No:     | 2023 | Transmission:   | MT           | Mileage:    | 99700             | Capacity: | 1500cc  |
| Ext. Color:    | 048  | Weight (kg):    |              | Seats:      | 3                 | Color:    |         |
| Certification: |      | Classification: |              | Exterior:   | WHITE             | Interior: | GRAY    |

## Vehicle images