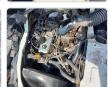

## **Vehicle Specifications**

| Model:         |      | Chassis No:     | KM51-0072188 | Grade:      | 5K                | Fuel:     | Petrol  |
|----------------|------|-----------------|--------------|-------------|-------------------|-----------|---------|
| Engine:        | 5K   | Drive Train:    | 2WD          | Dimensions: | 14 M <sup>3</sup> | Shape:    | PICK UP |
| Engine No:     | 2023 | Transmission:   | MT           | Mileage:    | 99700             | Capacity: | 1500cc  |
| Ext. Color:    | 048  | Weight (kg):    |              | Seats:      | 3                 | Color:    |         |
| Certification: |      | Classification: |              | Exterior:   | WHITE             | Interior: | GRAY    |