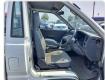

## **Vehicle Specifications**

| Model:         |      | Chassis No:     | KM51-0072188 | Grade:      | 5K                | Fuel:     | Petrol  |
|----------------|------|-----------------|--------------|-------------|-------------------|-----------|---------|
| Engine:        | 5K   | Drive Train:    | 2WD          | Dimensions: | 14 M <sup>3</sup> | Shape:    | PICK UP |
| Engine No:     | 2023 | Transmission:   | MT           | Mileage:    | 99700             | Capacity: | 1500cc  |
| Ext. Color:    | 048  | Weight (kg):    |              | Seats:      | 3                 | Color:    |         |
| Certification: |      | Classification: |              | Exterior:   | WHITE             | Interior: | GRAY    |

## **Vehicle Options**

| Pwr Steering   | Yes | Pwr Wind          | Pwr Mirrors     | Center Lock            | Air Cond      |
|----------------|-----|-------------------|-----------------|------------------------|---------------|
| Reverse Camera |     | Pwr Slide Door    | Easy Closer     | Cruise Control         | ABS           |
| Air Bag        |     | Fog Lamps         | HID Head Lamps  | LED Head Lamps         | Spare Key     |
| Remote Key     |     | Push Start        | Seat Heater     | Pwr Seat               | Leather Seat  |
| Floor Mat      |     | Sun Roof          | Alloy Wheels    | Grill Guard            | Rear Wiper    |
| Rear Spoiler   |     | Stereo (FULL)     | Navi/TV         | CD Player              | Car MD        |
| AUX            |     | Spare Tire        | Spare Tire Case | Puncture Repairing Kit | Tool          |
| Jack           |     | Operators Manual  | Maint. Record   | 360 Degree Camera      | AM/FM Radio   |
| 4WD            |     | 2WD               | Back Tire       | TV                     | Body Kit      |
| Side Skirts    |     | Front Lip Spoiler | Turbo           | Side Airbag            | Wheel Spanner |
| ESC            |     | Keyless Entry     |                 |                        |               |