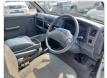

## **Vehicle Specifications**

| Model:         |      | Chassis No:     | KM51-0072188 | Grade:      | 5K                | Fuel:     | Petrol  |
|----------------|------|-----------------|--------------|-------------|-------------------|-----------|---------|
| Engine:        | 5K   | Drive Train:    | 2WD          | Dimensions: | 14 M <sup>3</sup> | Shape:    | PICK UP |
| Engine No:     | 2023 | Transmission:   | MT           | Mileage:    | 99700             | Capacity: | 1500cc  |
| Ext. Color:    | 048  | Weight (kg):    |              | Seats:      | 3                 | Color:    |         |
| Certification: |      | Classification: |              | Exterior:   | WHITE             | Interior: | GRAY    |

## **Vehicle Options**

| Pwr Steering   | Yes | Pwr Wind          | Pwr Mirrors     | Center Lock            | Air Cond      |
|----------------|-----|-------------------|-----------------|------------------------|---------------|
| Reverse Camera |     | Pwr Slide Door    | Easy Closer     | Cruise Control         | ABS           |
| Air Bag        |     | Fog Lamps         | HID Head Lamps  | LED Head Lamps         | Spare Key     |
| Remote Key     |     | Push Start        | Seat Heater     | Pwr Seat               | Leather Seat  |
| Floor Mat      |     | Sun Roof          | Alloy Wheels    | Grill Guard            | Rear Wiper    |
| Rear Spoiler   |     | Stereo (FULL)     | Navi/TV         | CD Player              | Car MD        |
| AUX            |     | Spare Tire        | Spare Tire Case | Puncture Repairing Kit | Tool          |
| Jack           |     | Operators Manual  | Maint. Record   | 360 Degree Camera      | AM/FM Radio   |
| 4WD            |     | 2WD               | Back Tire       | TV                     | Body Kit      |
| Side Skirts    |     | Front Lip Spoiler | Turbo           | Side Airbag            | Wheel Spanner |
| ESC            |     | Keyless Entry     |                 |                        |               |