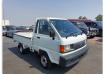

TOYOTA LITEACE Stock ID 415529 Registration Year: 1998 Manufacture Year: 1998

## **Vehicle Specifications**

| Model:         |      | Chassis No:     | KM51-0072188 | Grade:      | 5K                | Fuel:     | Petrol  |
|----------------|------|-----------------|--------------|-------------|-------------------|-----------|---------|
| Engine:        | 5K   | Drive Train:    | 2WD          | Dimensions: | 14 M <sup>3</sup> | Shape:    | PICK UP |
| Engine No:     | 2023 | Transmission:   | MT           | Mileage:    | 99700             | Capacity: | 1500cc  |
| Ext. Color:    | 048  | Weight (kg):    |              | Seats:      | 3                 | Color:    |         |
| Certification: |      | Classification: |              | Exterior:   | WHITE             | Interior: | GRAY    |

## Vehicle images