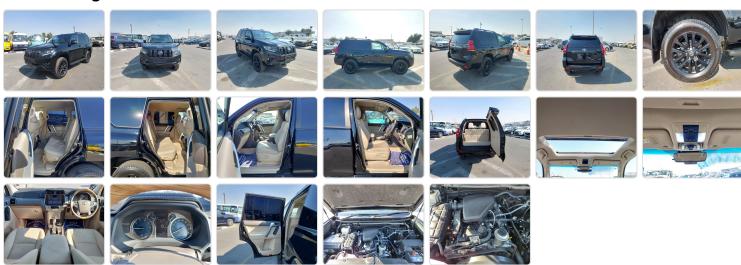

#### **TOYOTA LAND CRUISER PRADO**

Stock ID 523059

## **Vehicle Specifications**

| Model:         |      | Chassis No:     | TRJ150-0169375 | Grade:             |                   | Fuel:     | Petrol |
|----------------|------|-----------------|----------------|--------------------|-------------------|-----------|--------|
| Engine:        | 2TR  | Drive Train:    | 4WD            | <b>Dimensions:</b> | 19 M <sup>3</sup> | Shape:    | SUV    |
| Engine No:     | 2023 | Transmission:   | AT             | Mileage:           | 5900              | Capacity: | 2700cc |
| Ext. Color:    |      | Weight (kg):    | 2240           | Seats:             | 7                 | Color:    |        |
| Certification: |      | Classification: |                | Exterior:          | BLACK             | Interior: | OTHER  |

## Vehicle images

### **Vehicle Options**

| Pwr Steering   | Yes | Pwr Wind          | Yes | Pwr Mirrors     | Yes | Center Lock            | Yes | Air Cond      | Yes |
|----------------|-----|-------------------|-----|-----------------|-----|------------------------|-----|---------------|-----|
| Reverse Camera | Yes | Pwr Slide Door    |     | Easy Closer     |     | Cruise Control         |     | ABS           | Yes |
| Air Bag        | Yes | Fog Lamps         | Yes | HID Head Lamps  |     | LED Head Lamps         |     | Spare Key     |     |
| Remote Key     |     | Push Start        | Yes | Seat Heater     |     | Pwr Seat               | Yes | Leather Seat  | Yes |
| Floor Mat      |     | Sun Roof          | Yes | Alloy Wheels    | Yes | Grill Guard            |     | Rear Wiper    |     |
| Rear Spoiler   | Yes | Stereo (FULL)     |     | Navi/TV         |     | CD Player              |     | Car MD        |     |
| AUX            |     | Spare Tire        | Yes | Spare Tire Case |     | Puncture Repairing Kit |     | Tool          |     |
| Jack           |     | Operators Manual  |     | Maint. Record   |     | 360 Degree Camera      |     | AM/FM Radio   | Yes |
| 4WD            |     | 2WD               |     | Back Tire       |     | TV                     | Yes | Body Kit      |     |
| Side Skirts    |     | Front Lip Spoiler |     | Turbo           |     | Side Airbag            |     | Wheel Spanner |     |
| ESC            |     | Keyless Entry     |     |                 |     |                        |     |               |     |